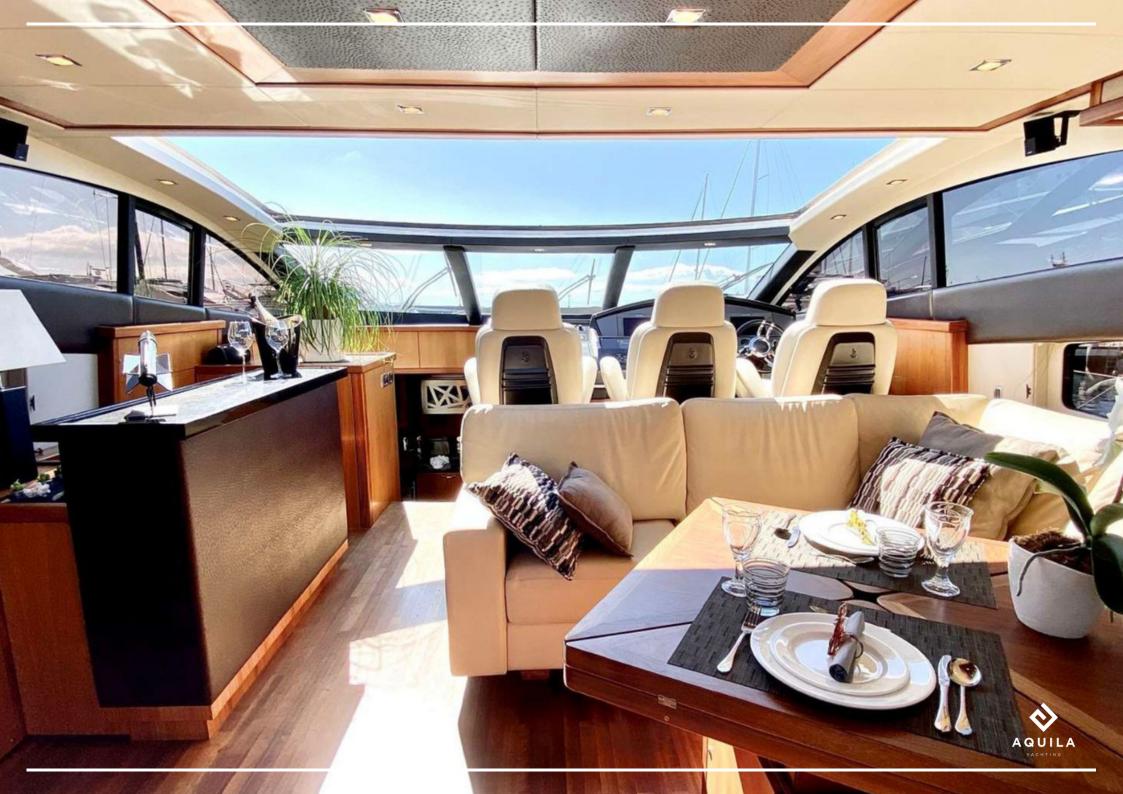

## DESCRIPTION

Welcome a board SPLASH, a very elegant and entirely refitted yacht that will adapt to every kind of adventure whether it is a journey between friends and family or a romantic weekend.

Thanks to its large lounging areas in front and back, you will enjoy the sun with comfort.

While discovering the Mediterranean, you will be welcomed by a friendly and experienced crew. This sunseeker can welcome up to 12 passengers on a cruise and accommodate 8.