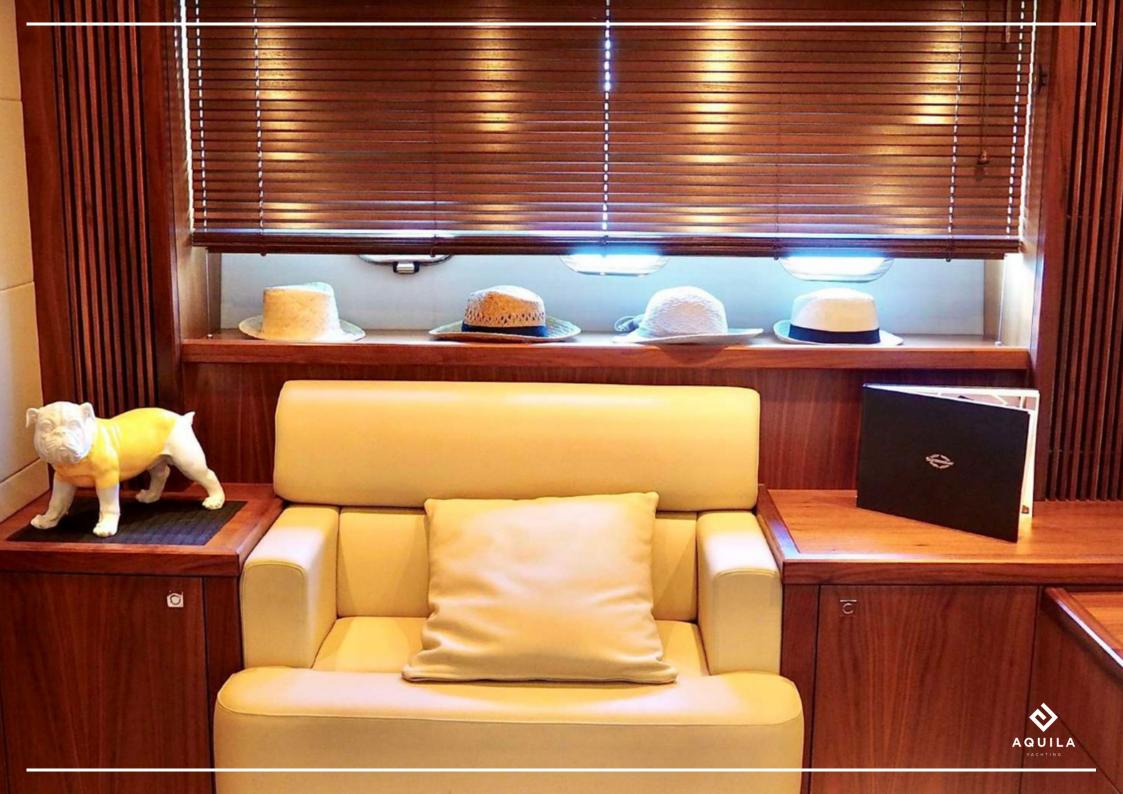

## DESCRIPTION

Welcome a board SPLASH, a very elegant and entirely refitted yacht that will adapt to every kind of adventure whether it is a journey between friends and family or a romantic weekend.

Thanks to its large lounging areas in front and back, you will enjoy the sun with comfort.

While discovering the Mediterranean, you will be welcomed by a friendly and experienced crew. This sunseeker can welcome up to 12 passengers on a cruise and accommodate 8.