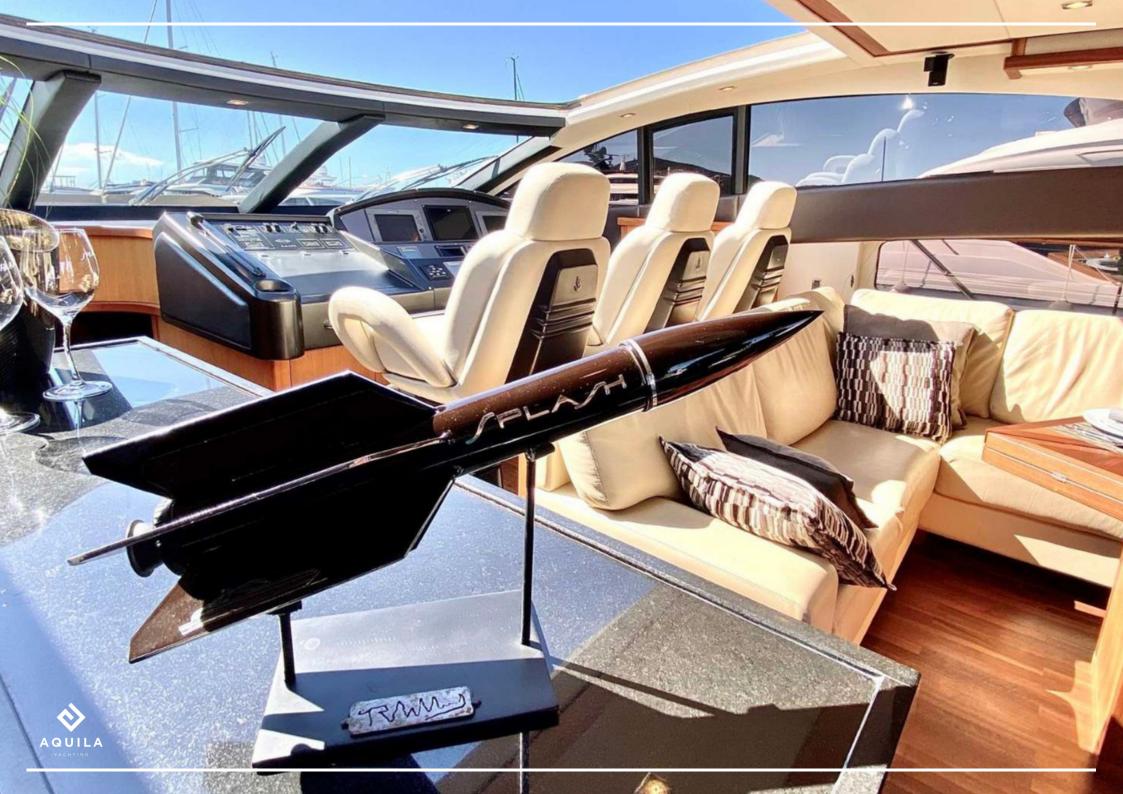

## SPECIFICATIONS

8 GUESTS sleeping

22 / 34 KN

1 Seabob 2 Paddles

MANDELIEU

27 000/ week (HS) 21 000/ week (LS) 4 500/ day Excl vat

SPLASH

4 CABINS