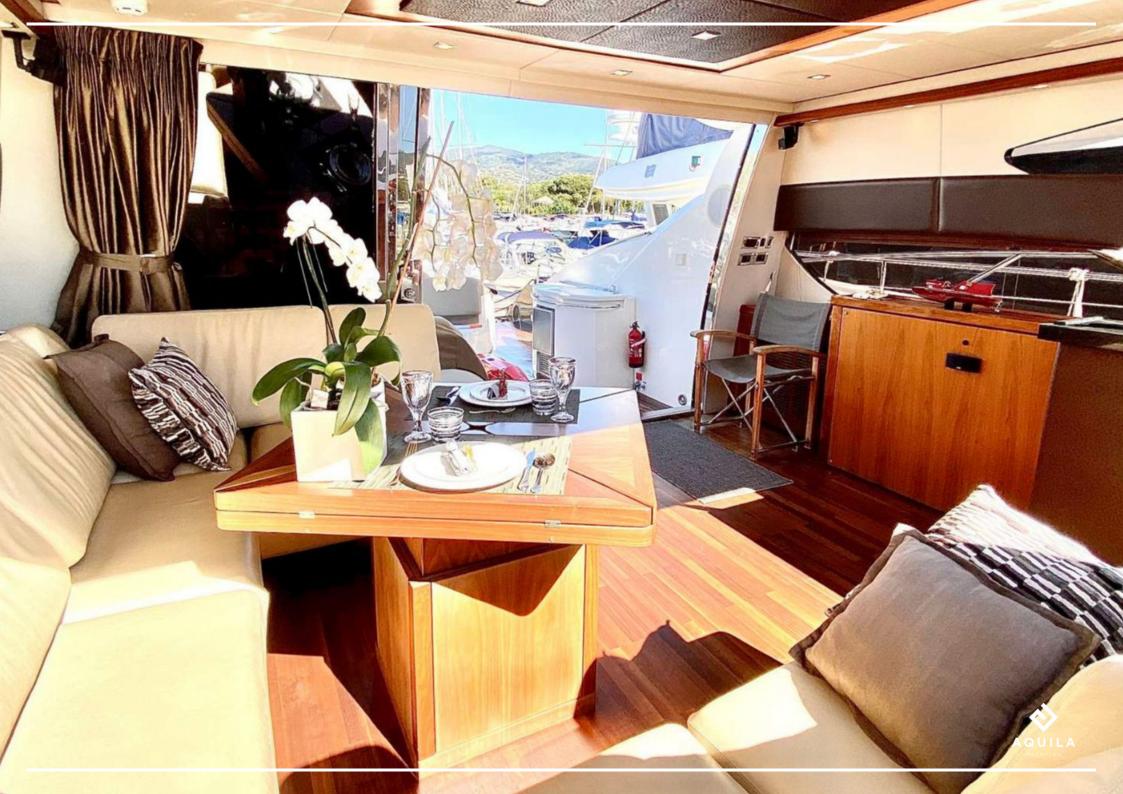

## DESCRIPTION

Welcome a board SPLASH, a very elegant and entirely refitted yacht that will adapt to every kind of adventure whether it is a journey between friends and family or a romantic weekend.

Thanks to its large lounging areas in front and back, you will enjoy the sun with comfort.

While discovering the Mediterranean, you will be welcomed by a friendly and experienced crew. This sunseeker can welcome up to 12 passengers on a cruise and accommodate 8.