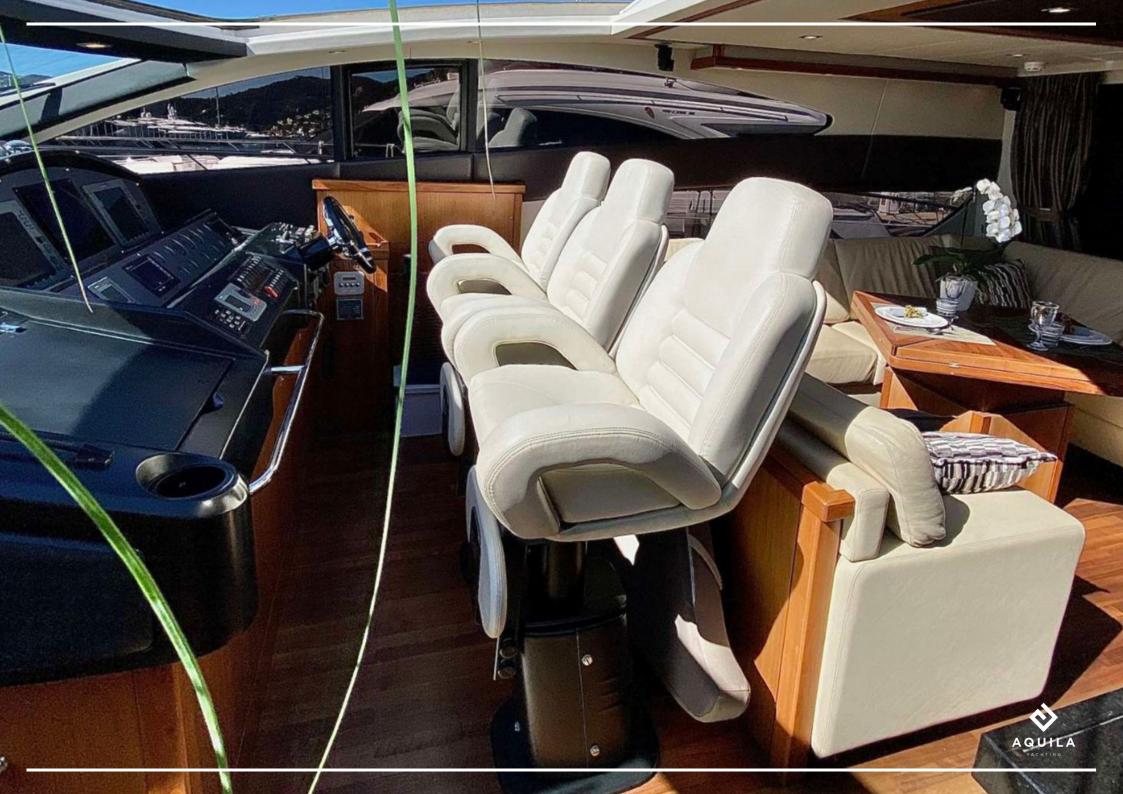

## DESCRIPTION

Welcome a board SPLASH, a very elegant and entirely refitted yacht that will adapt to every kind of adventure whether it is a journey between friends and family or a romantic weekend.

Thanks to its large lounging areas in front and back, you will enjoy the sun with comfort.

While discovering the Mediterranean, you will be welcomed by a friendly and experienced crew. This sunseeker can welcome up to 12 passengers on a cruise and accommodate 8.