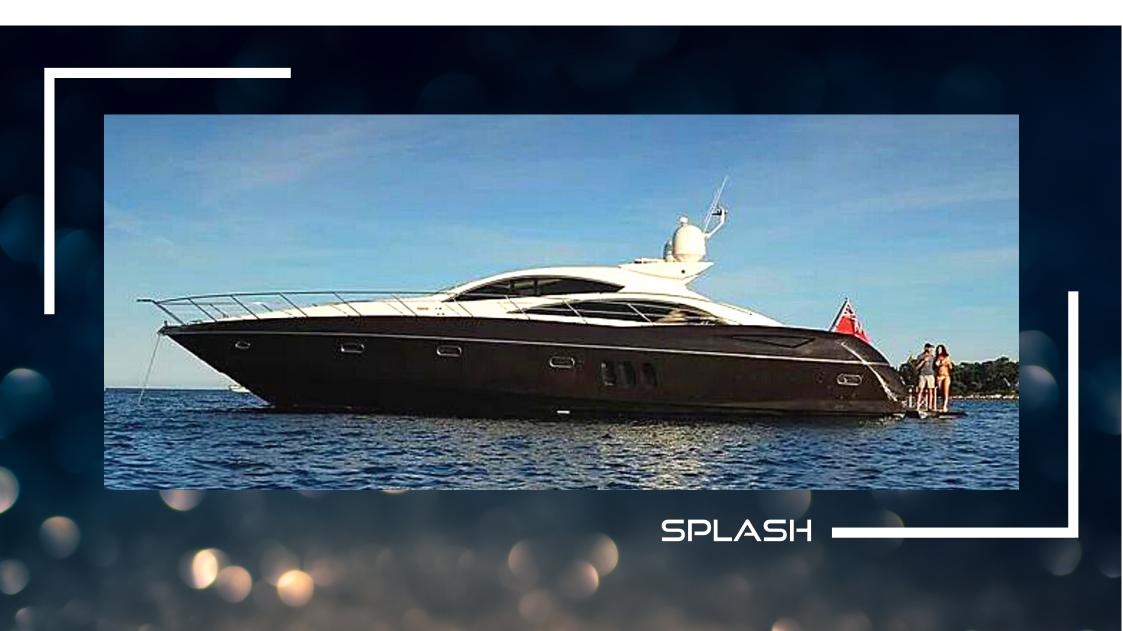

## SPECIFICATIONS

8 GUESTS sleeping

22 / 34 KN

1 Seabob 2 Paddles

MANDELIEU

27 000/ week (HS) 21 000/ week (LS) 4 500/ day Excl vat

SPLASH

4 CABINS

1 Tender 380cv Williams

2 CREWS

| BUILDER CONSTRUCTION | SUNSEEKER       |
|----------------------|-----------------|
| MODEL                | PREDATOR 72     |
| YEAR                 | 2007 REFIT 2013 |
| LENGTH               | 22 M            |
| BEAM                 | 5.40 M          |
| DRAFT                | 1.30 M          |
| ENGINES              | 2X 1300 MTU     |

## DESCRIPTION

Welcome a board SPLASH, a very elegant and entirely refitted yacht that will adapt to every kind of adventure whether it is a journey between friends and family or a romantic weekend.

Thanks to its large lounging areas in front and back, you will enjoy the sun with comfort.