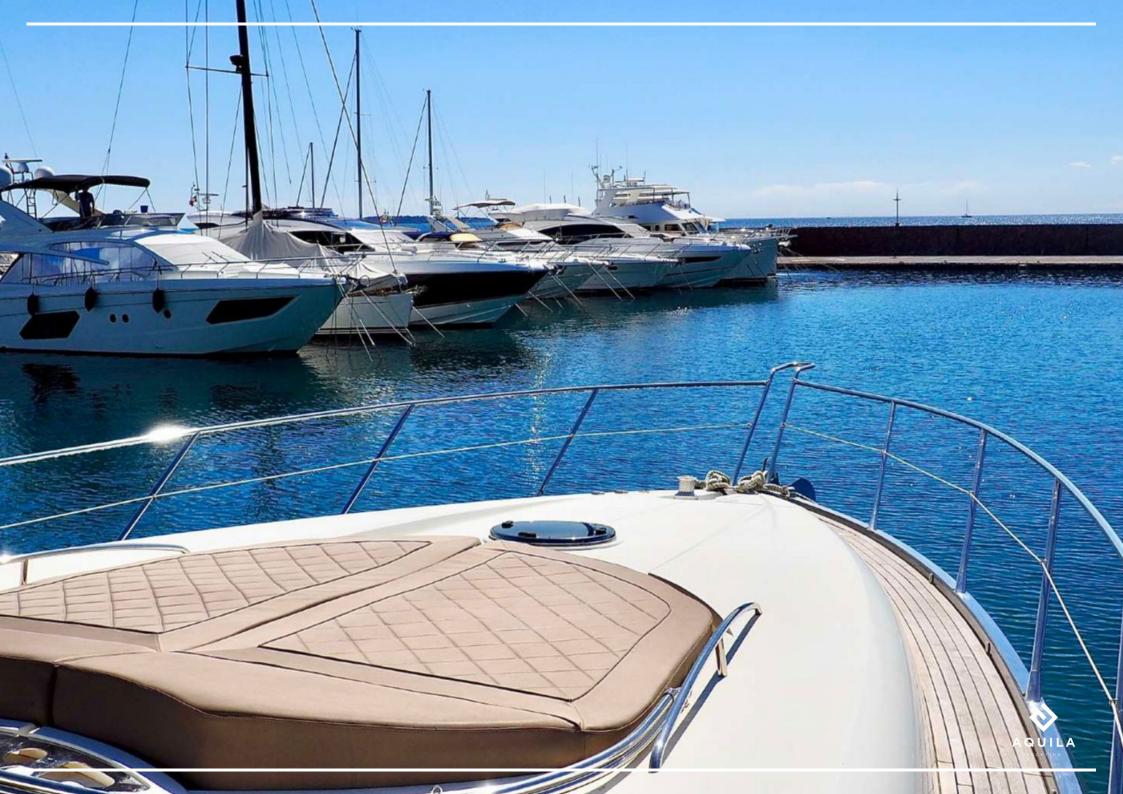

## DESCRIPTION

Welcome a board SPLASH, a very elegant and entirely refitted yacht that will adapt to every kind of adventure whether it is a journey between friends and family or a romantic weekend.

Thanks to its large lounging areas in front and back, you will enjoy the sun with comfort.

While discovering the Mediterranean, you will be welcomed by a friendly and experienced crew. This sunseeker can welcome up to 12 passengers on a cruise and accommodate 8.