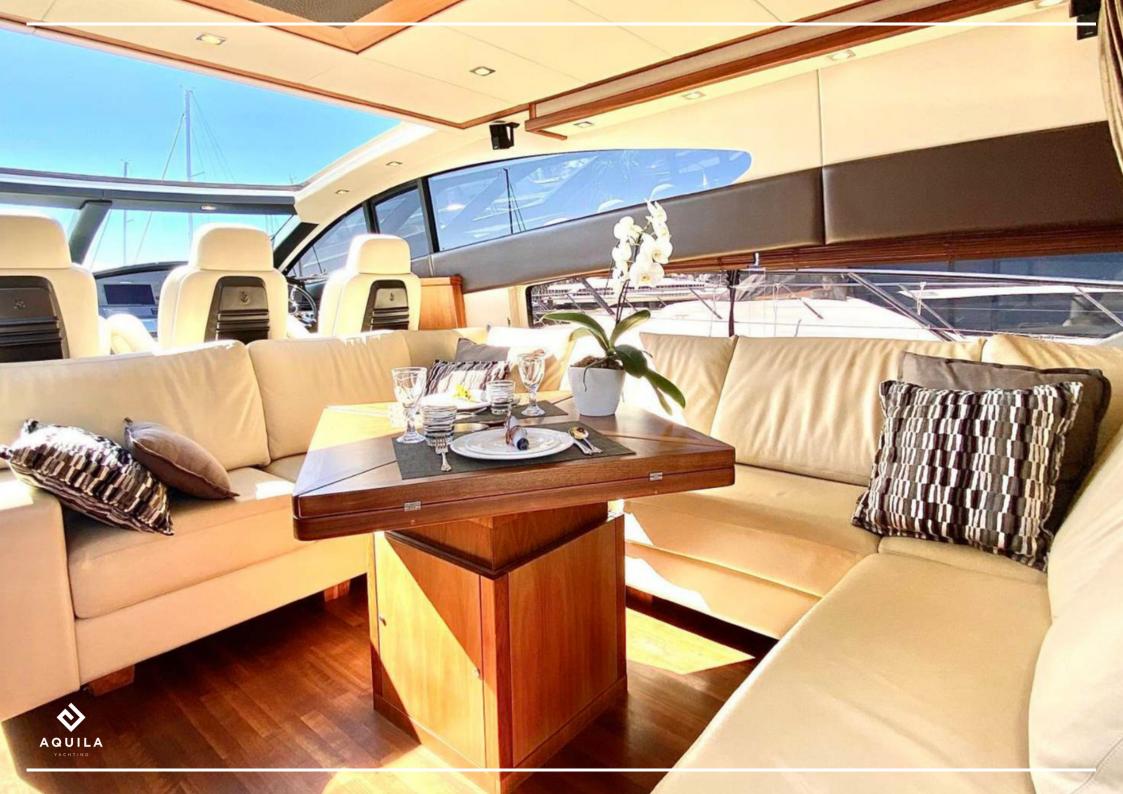

## DESCRIPTION

Welcome a board SPLASH, a very elegant and entirely refitted yacht that will adapt to every kind of adventure whether it is a journey between friends and family or a romantic weekend.

Thanks to its large lounging areas in front and back, you will enjoy the sun with comfort.

While discovering the Mediterranean, you will be welcomed by a friendly and experienced crew. This sunseeker can welcome up to 12 passengers on a cruise and accommodate 8.