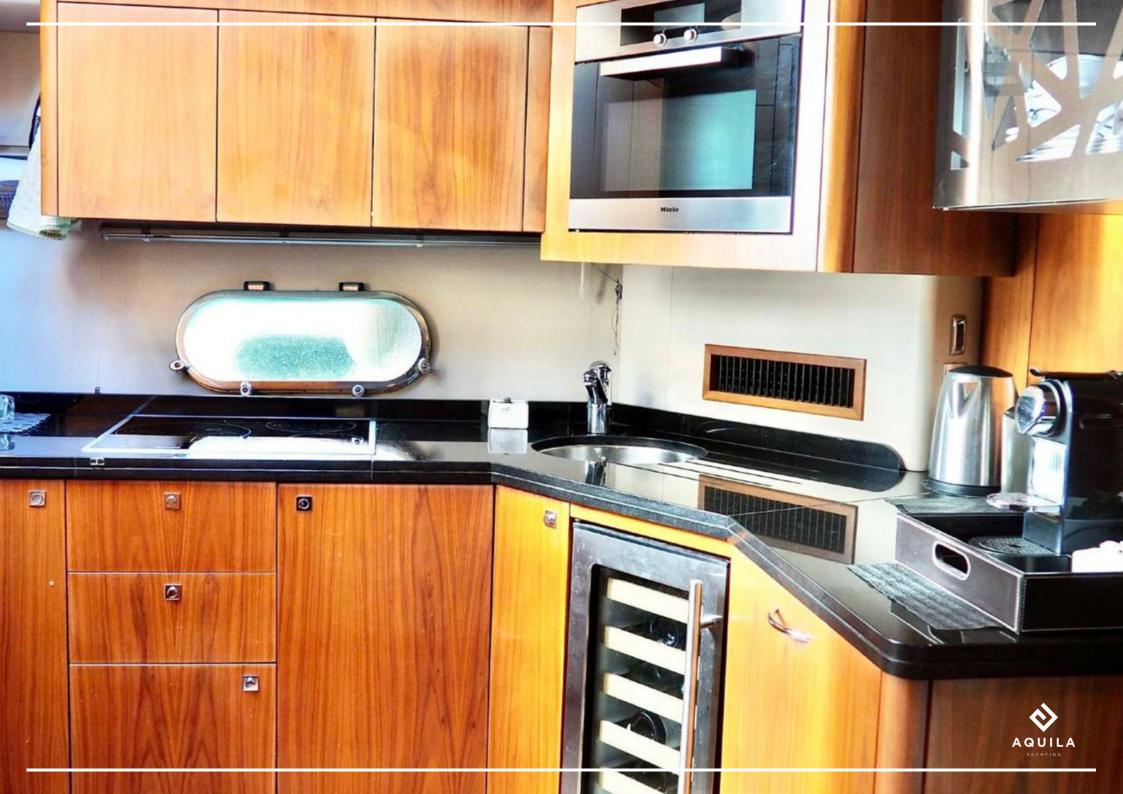

## **Equipment:**

- Airconditioning system and Bimini
- Oven and Microwave
- Fridge, Freezer and Icemaker
- Washing Machine and Dishwasher
- TV and Bluetooth speaker