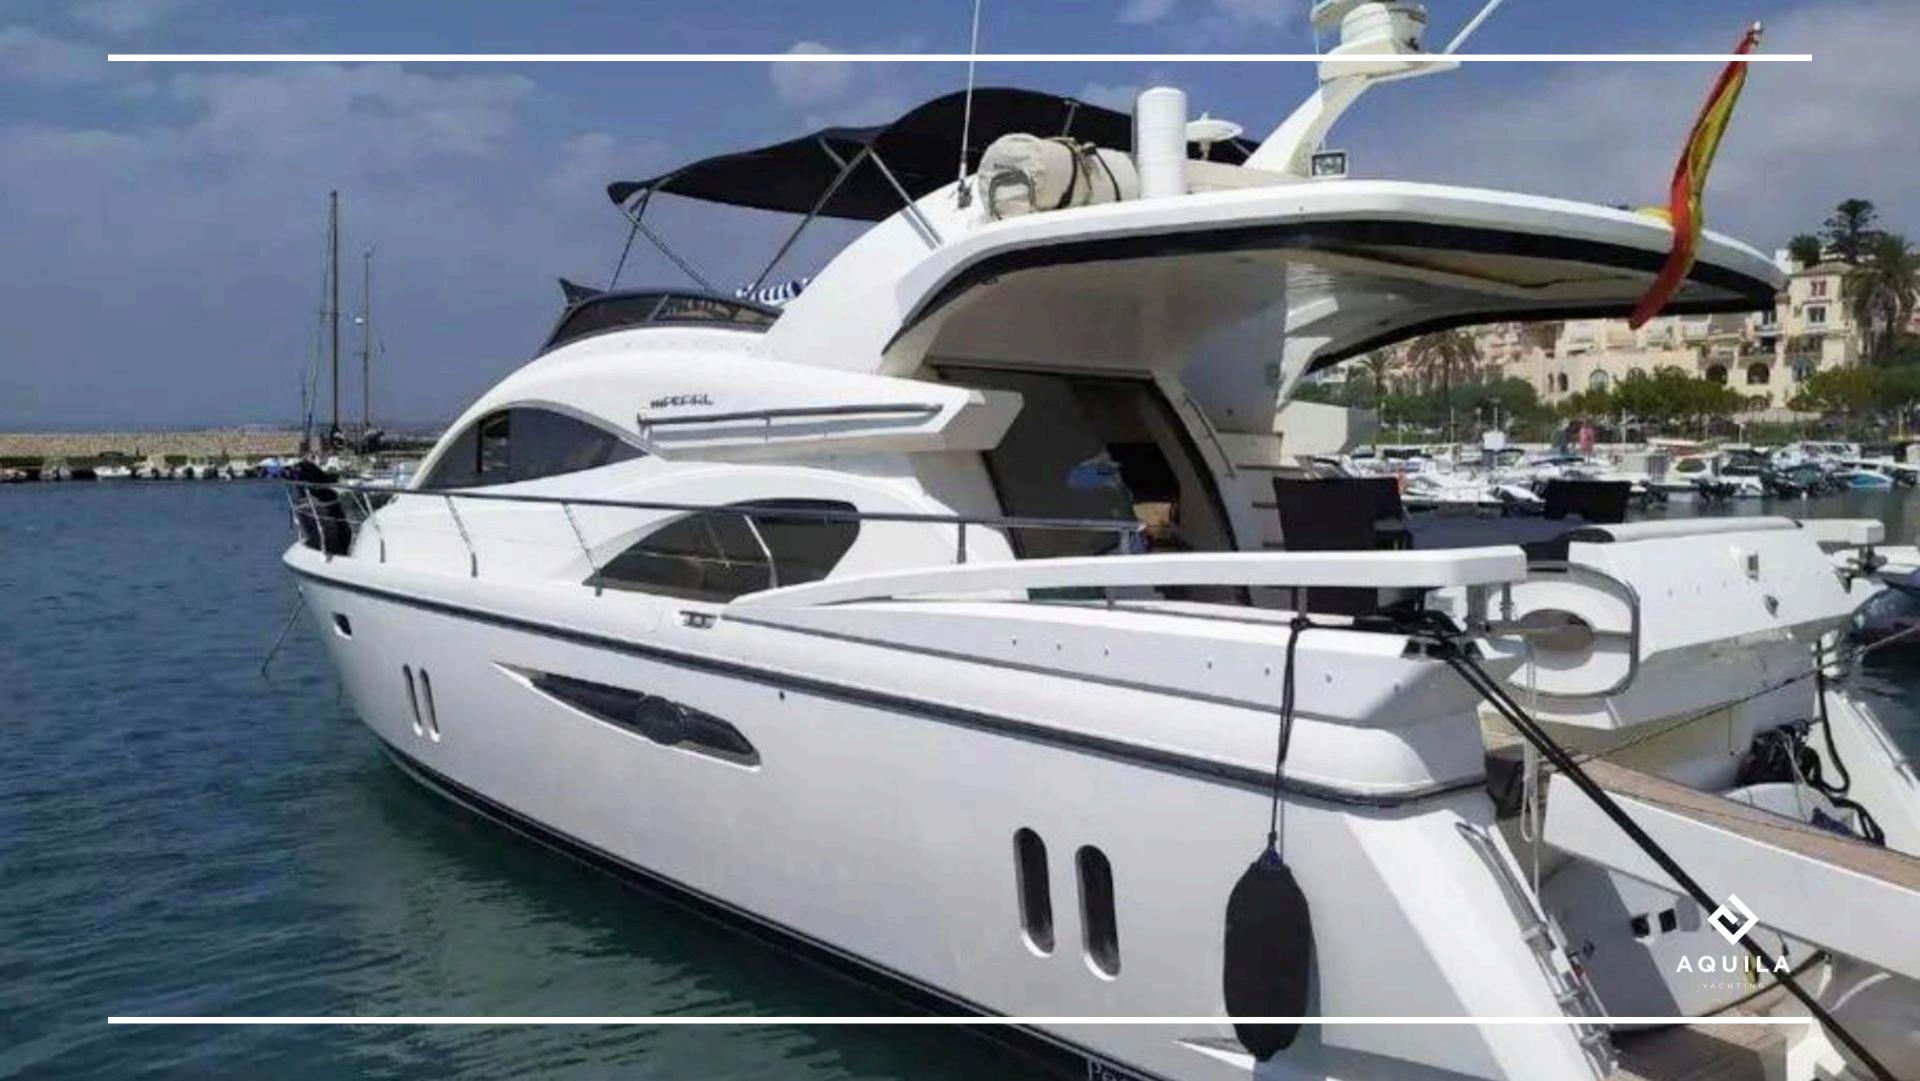

## DESCRIPTION

Come aboard the Pearl 60 and enjoy a yacht that combines luxury, comfort and performance.

The Pearl 60 has 3 cabins, including a master, a vip and a twin that can accommodate 6 guests.

On the flybridge, you can enjoy a large sunbathing area as well as a bar and dining area.

The Pearl 60 is a yacht that embodies luxury and practicality at sea. Whether you're planning extended cruises or day trips, this yacht offers everything you need for an unrivalled sailing experience.