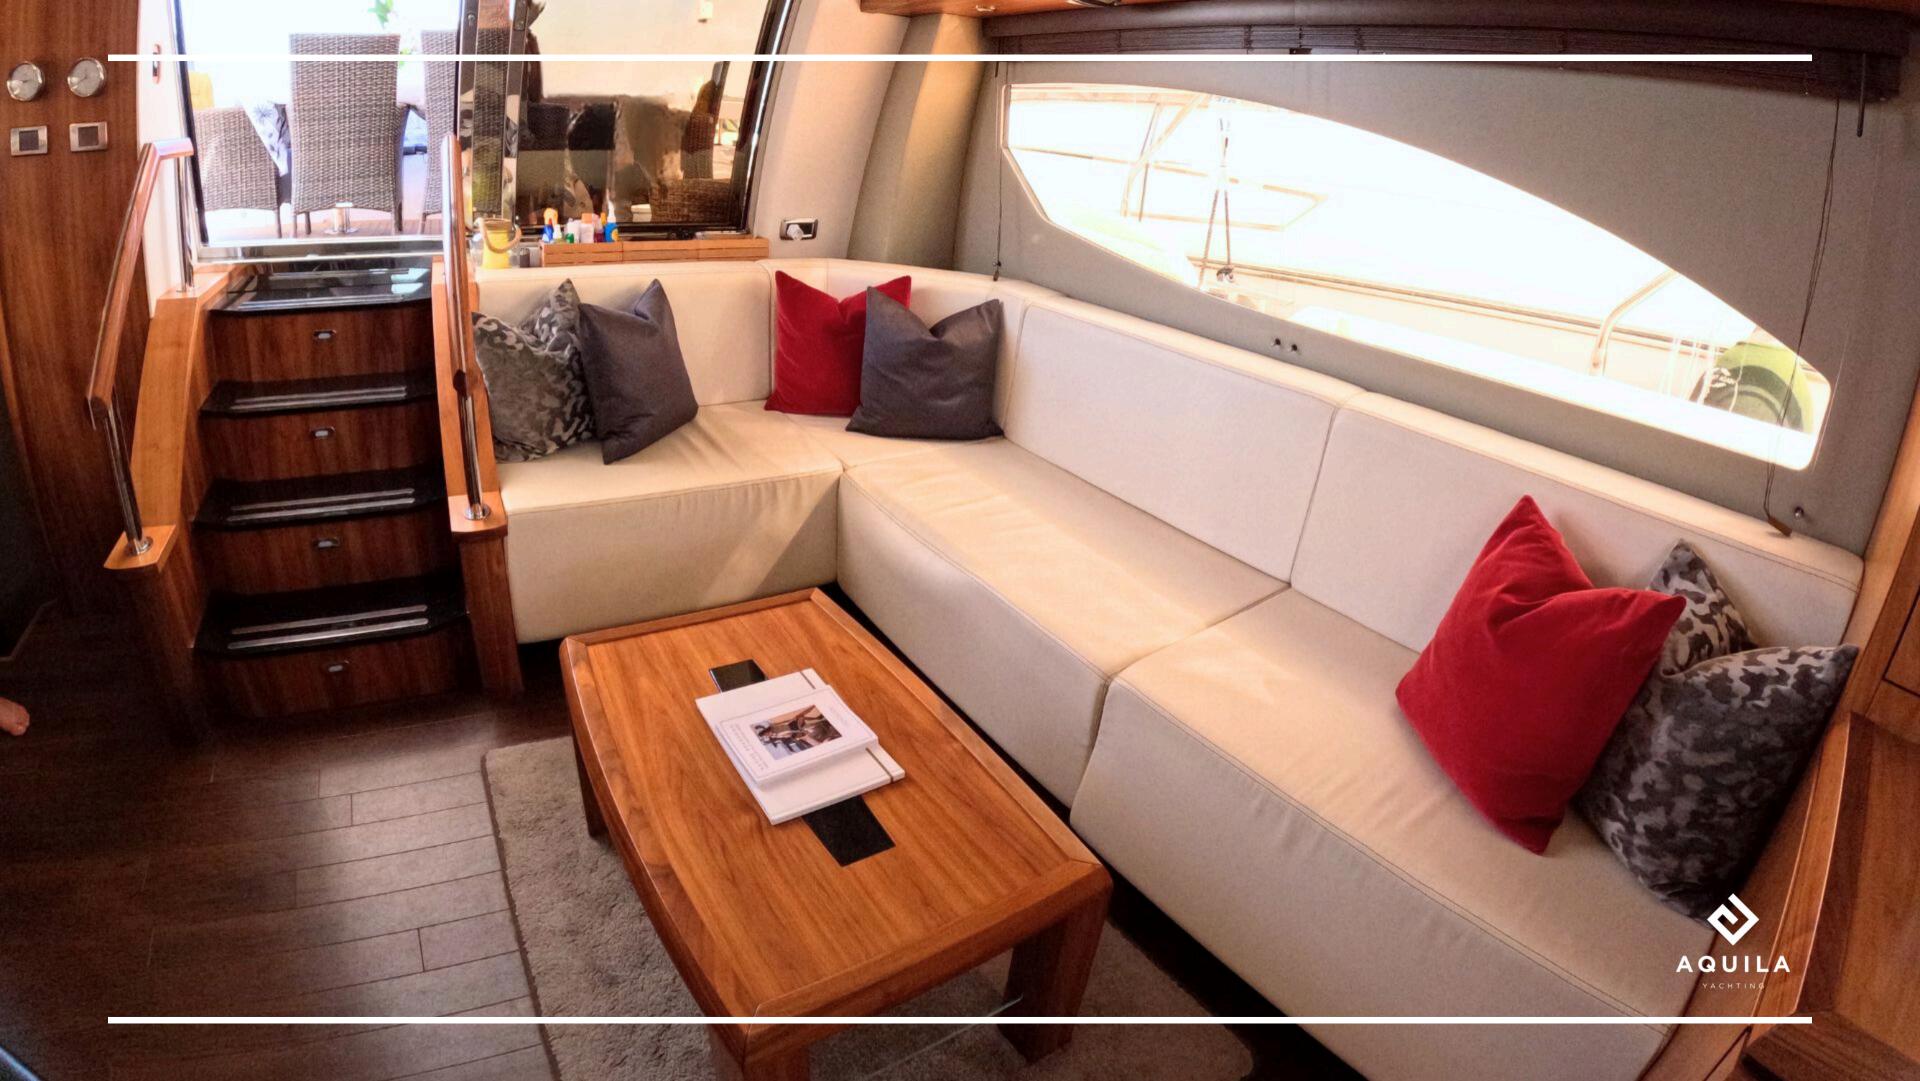

## DESCRIPTION

Come aboard the Pearl 60 and enjoy a yacht that combines luxury, comfort and performance.

The Pearl 60 has 3 cabins, including a master, a vip and a twin that can accommodate 6 guests.

On the flybridge, you can enjoy a large sunbathing area as well as a bar and dining area.

Enjoy powerful engines, comfortable accommodation and modern facilities for memorable moments on the water.