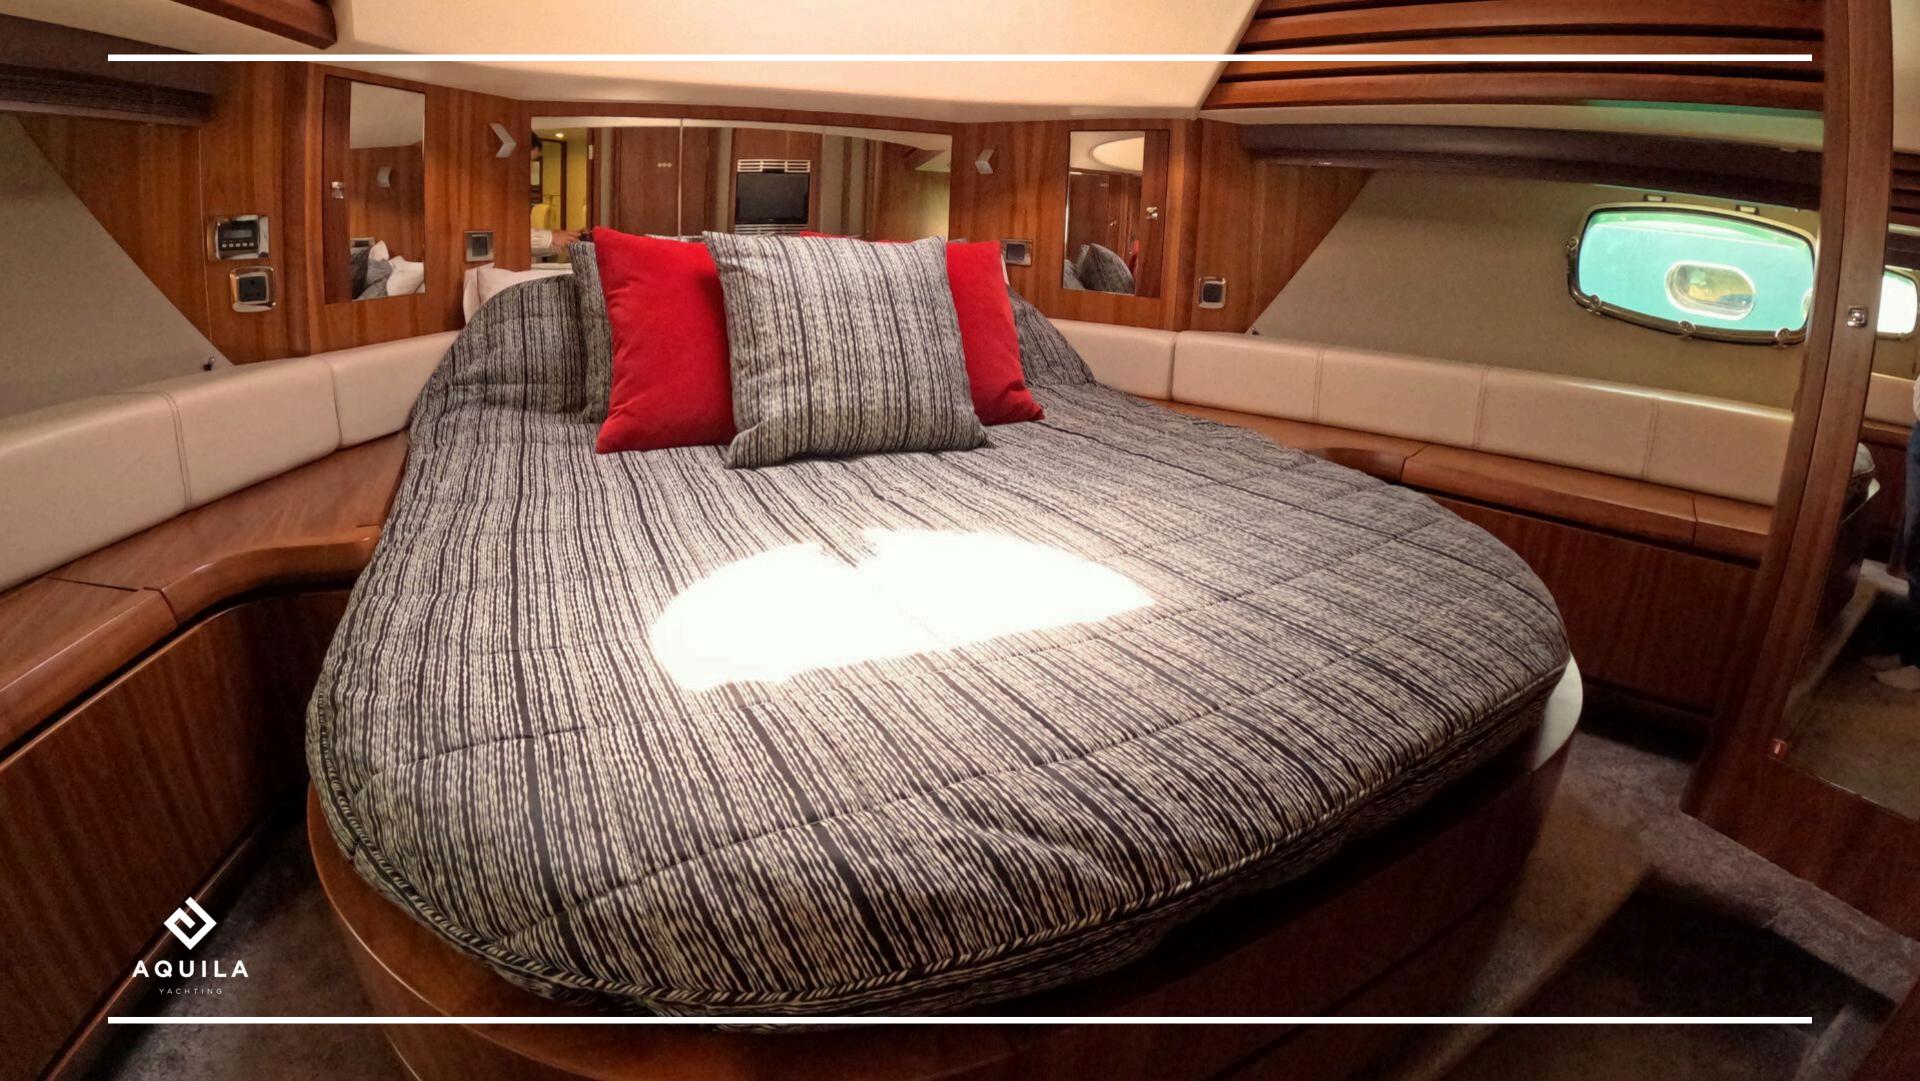

## DESCRIPTION

Come aboard the Pearl 60 and enjoy a yacht that combines luxury, comfort and performance.

The Pearl 60 has 3 cabins, including a master, a vip and a twin that can accommodate 6 guests.

On the flybridge, you can enjoy a large sunbathing area as well as a bar and dining area.