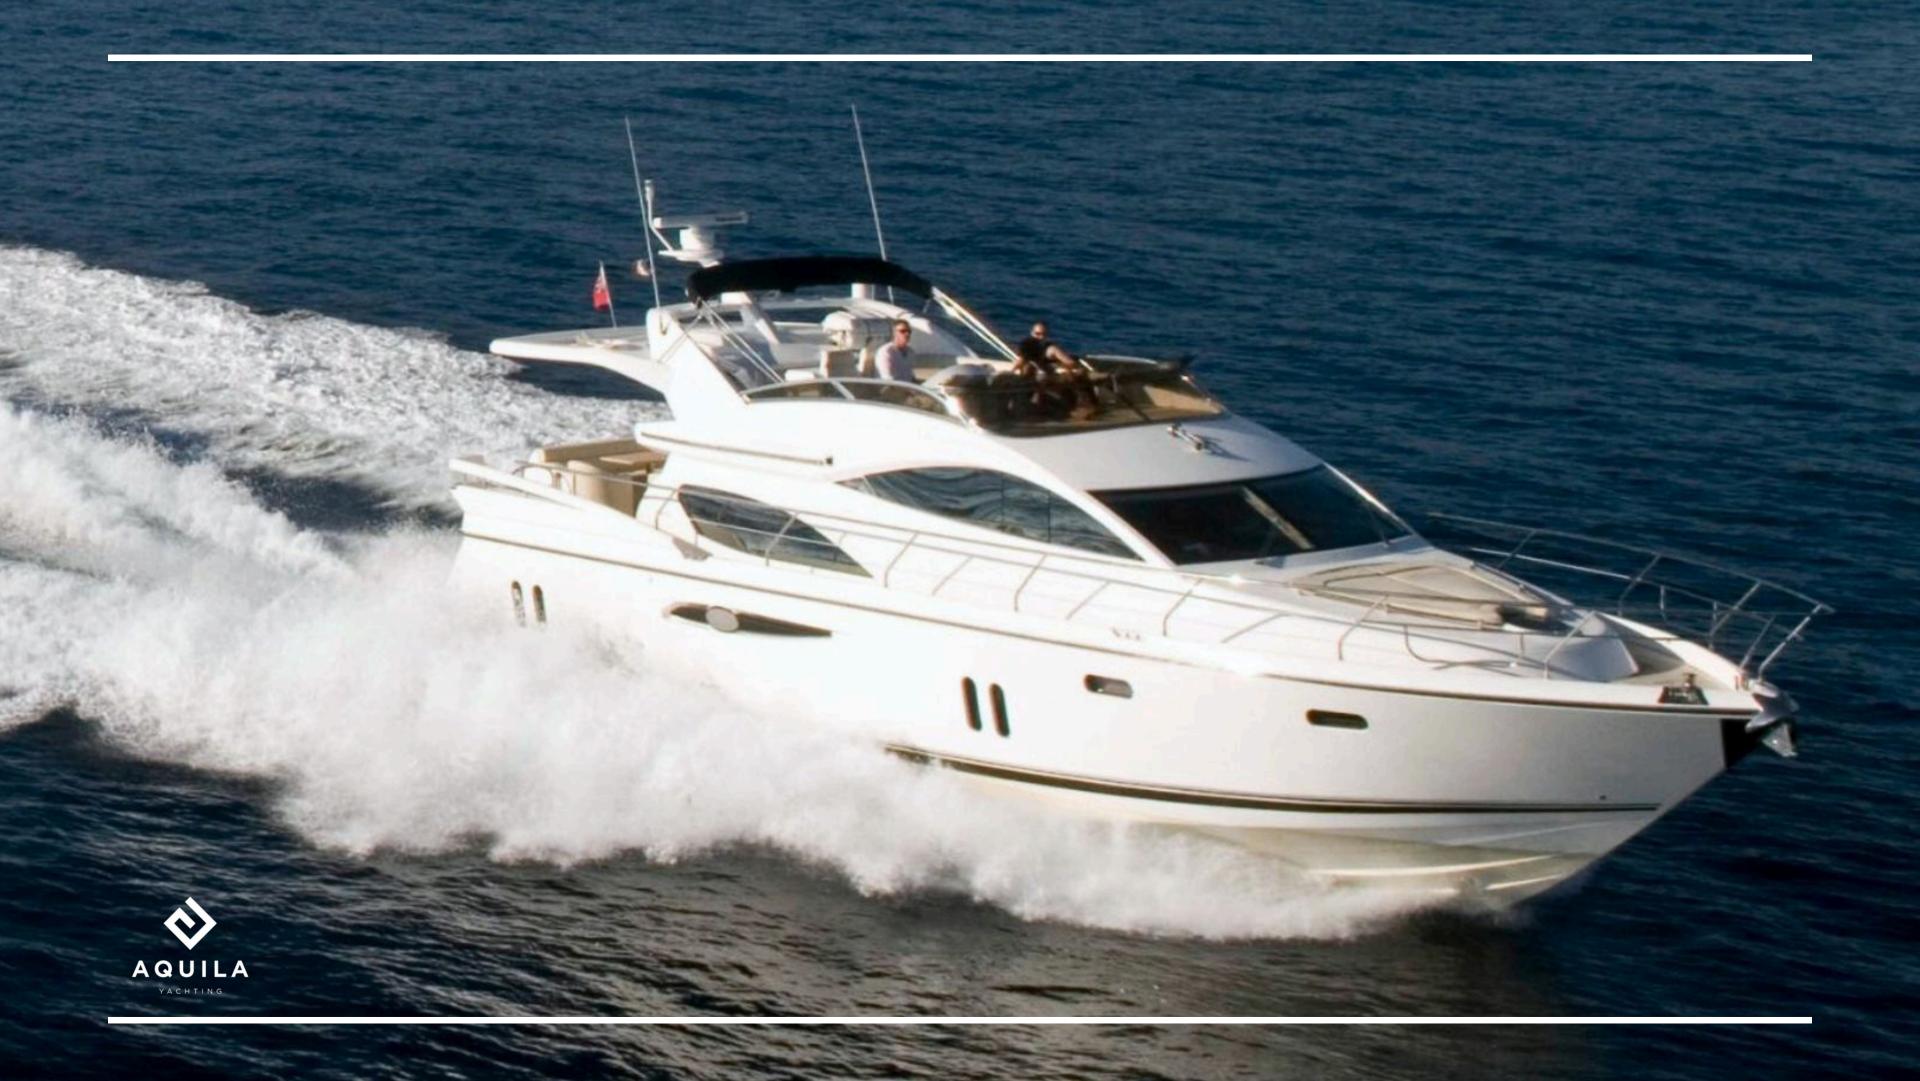

## DESCRIPTION

Come aboard the Pearl 60 and enjoy a yacht that combines luxury, comfort and performance.

The Pearl 60 has 3 cabins, including a master, a vip and a twin that can accommodate 6 guests.

On the flybridge, you can enjoy a large sunbathing area as well as a bar and dining area.

The Pearl 60 is a yacht that embodies luxury and practicality at sea. Whether you're planning extended cruises or day trips, this yacht offers everything you need for an unrivalled sailing experience.