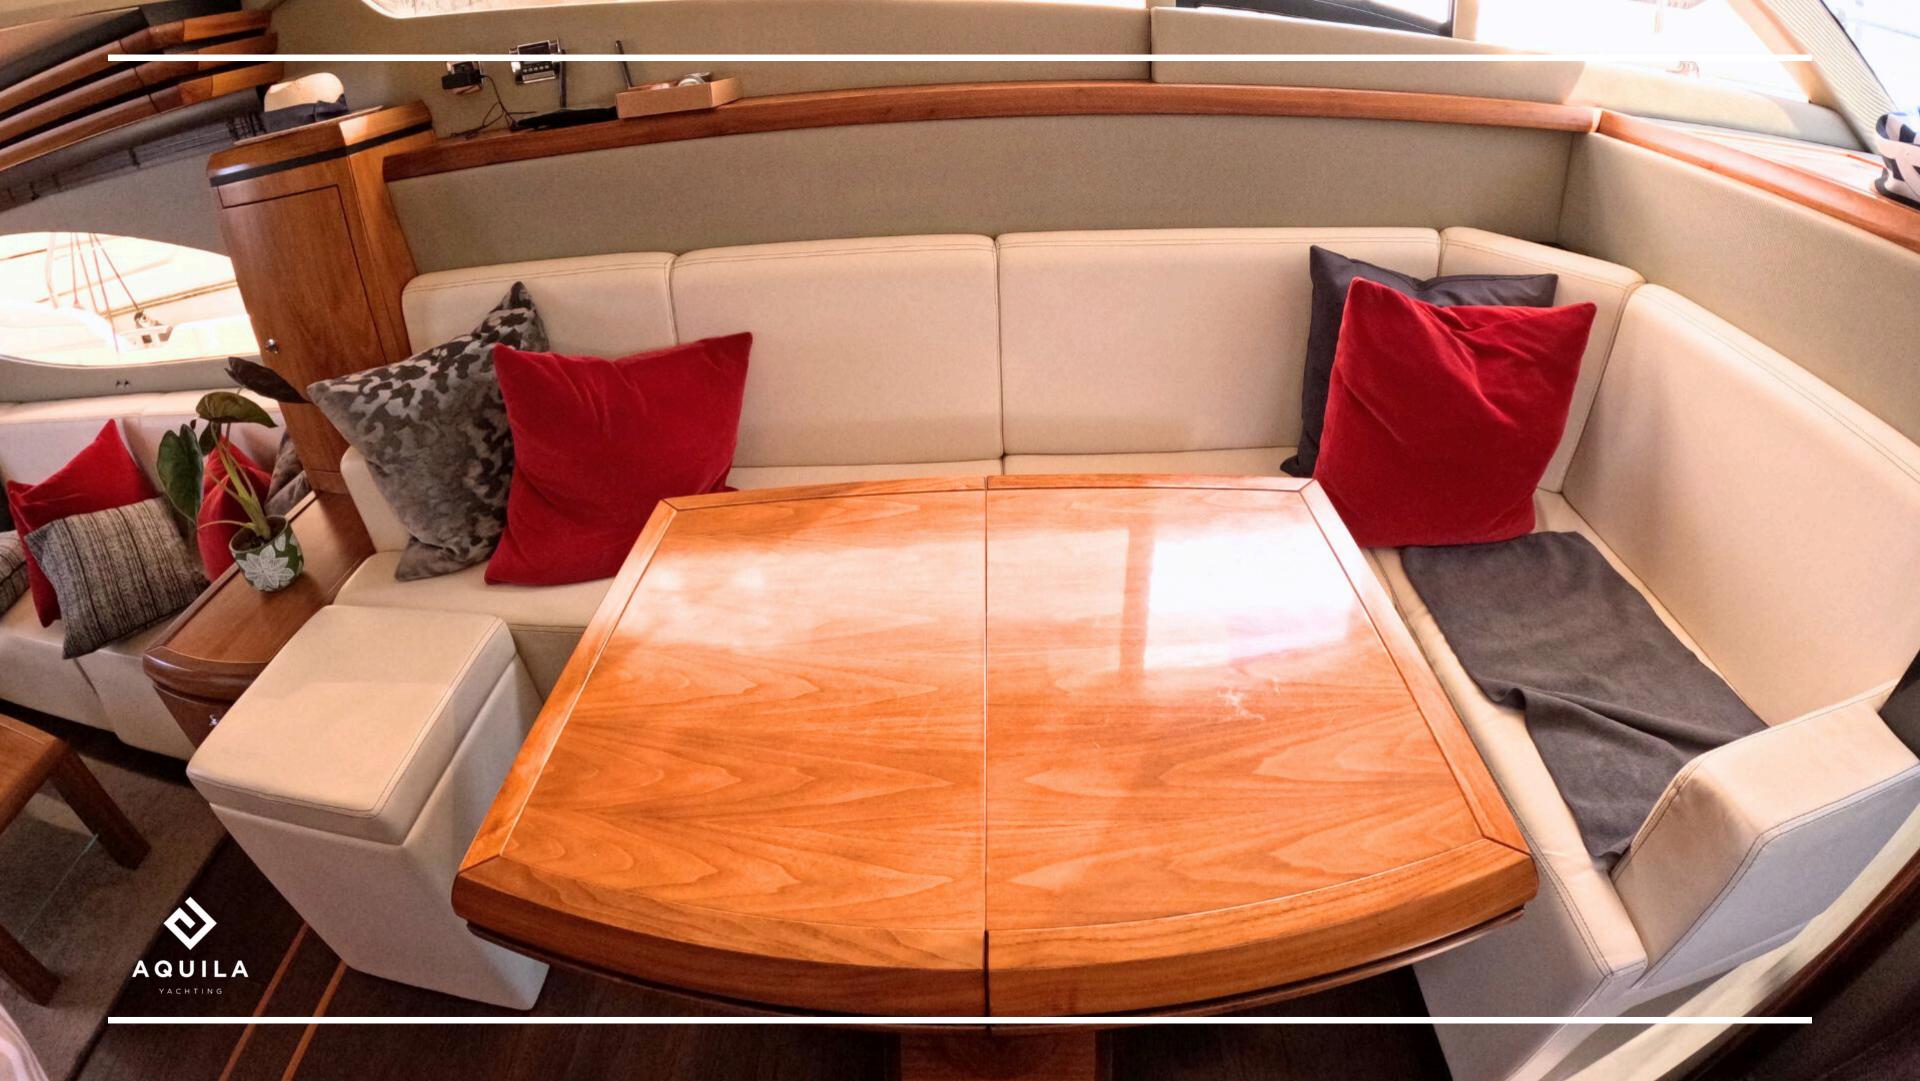

## DESCRIPTION

Come aboard the Pearl 60 and enjoy a yacht that combines luxury, comfort and performance.

The Pearl 60 has 3 cabins, including a master, a vip and a twin that can accommodate 6 guests.

On the flybridge, you can enjoy a large sunbathing area as well as a bar and dining area.

Enjoy powerful engines, comfortable accommodation and modern facilities for memorable moments on the water.