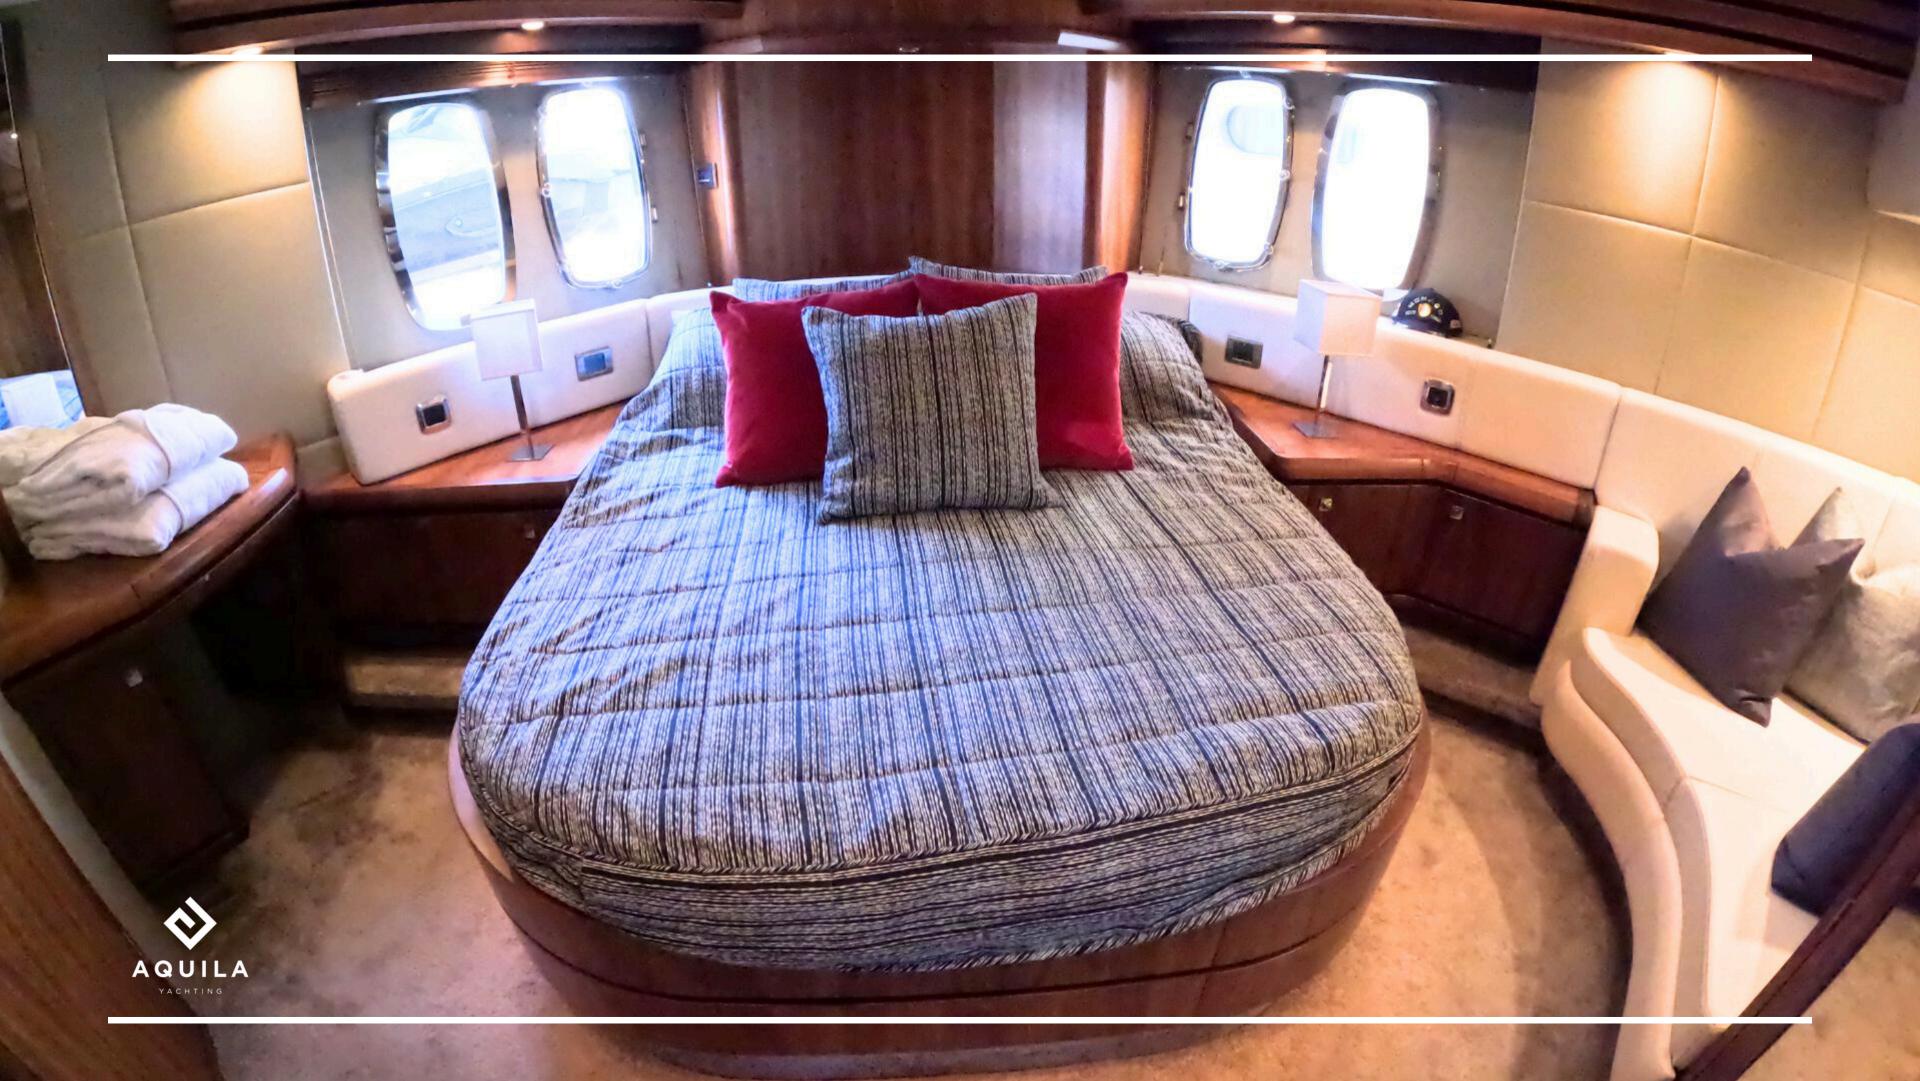

## DESCRIPTION

Come aboard the Pearl 60 and enjoy a yacht that combines luxury, comfort and performance.

The Pearl 60 has 3 cabins, including a master, a vip and a twin that can accommodate 6 guests.

On the flybridge, you can enjoy a large sunbathing area as well as a bar and dining area.