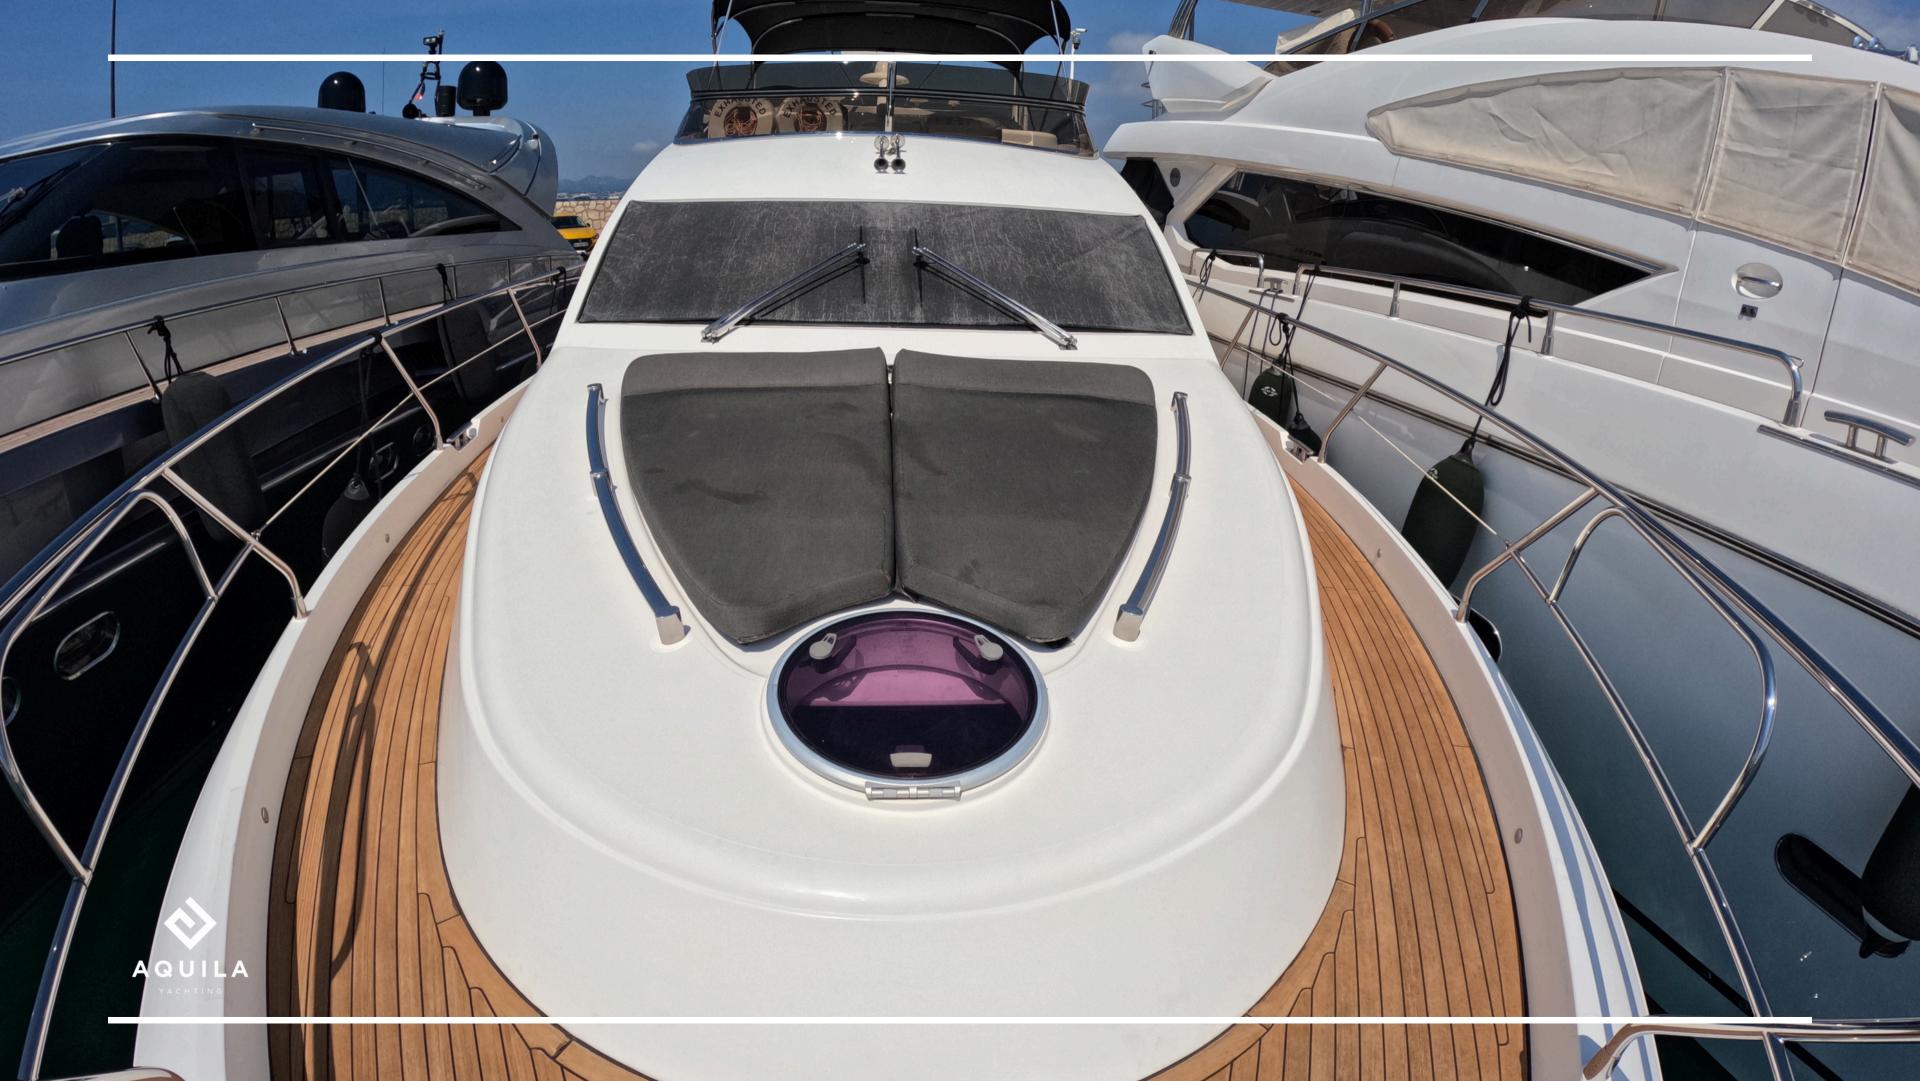

## DESCRIPTION

Come aboard the Pearl 60 and enjoy a yacht that combines luxury, comfort and performance.

The Pearl 60 has 3 cabins, including a master, a vip and a twin that can accommodate 6 guests.

On the flybridge, you can enjoy a large sunbathing area as well as a bar and dining area.

The Pearl 60 is a yacht that embodies luxury and practicality at sea. Whether you're planning extended cruises or day trips, this yacht offers everything you need for an unrivalled sailing experience.