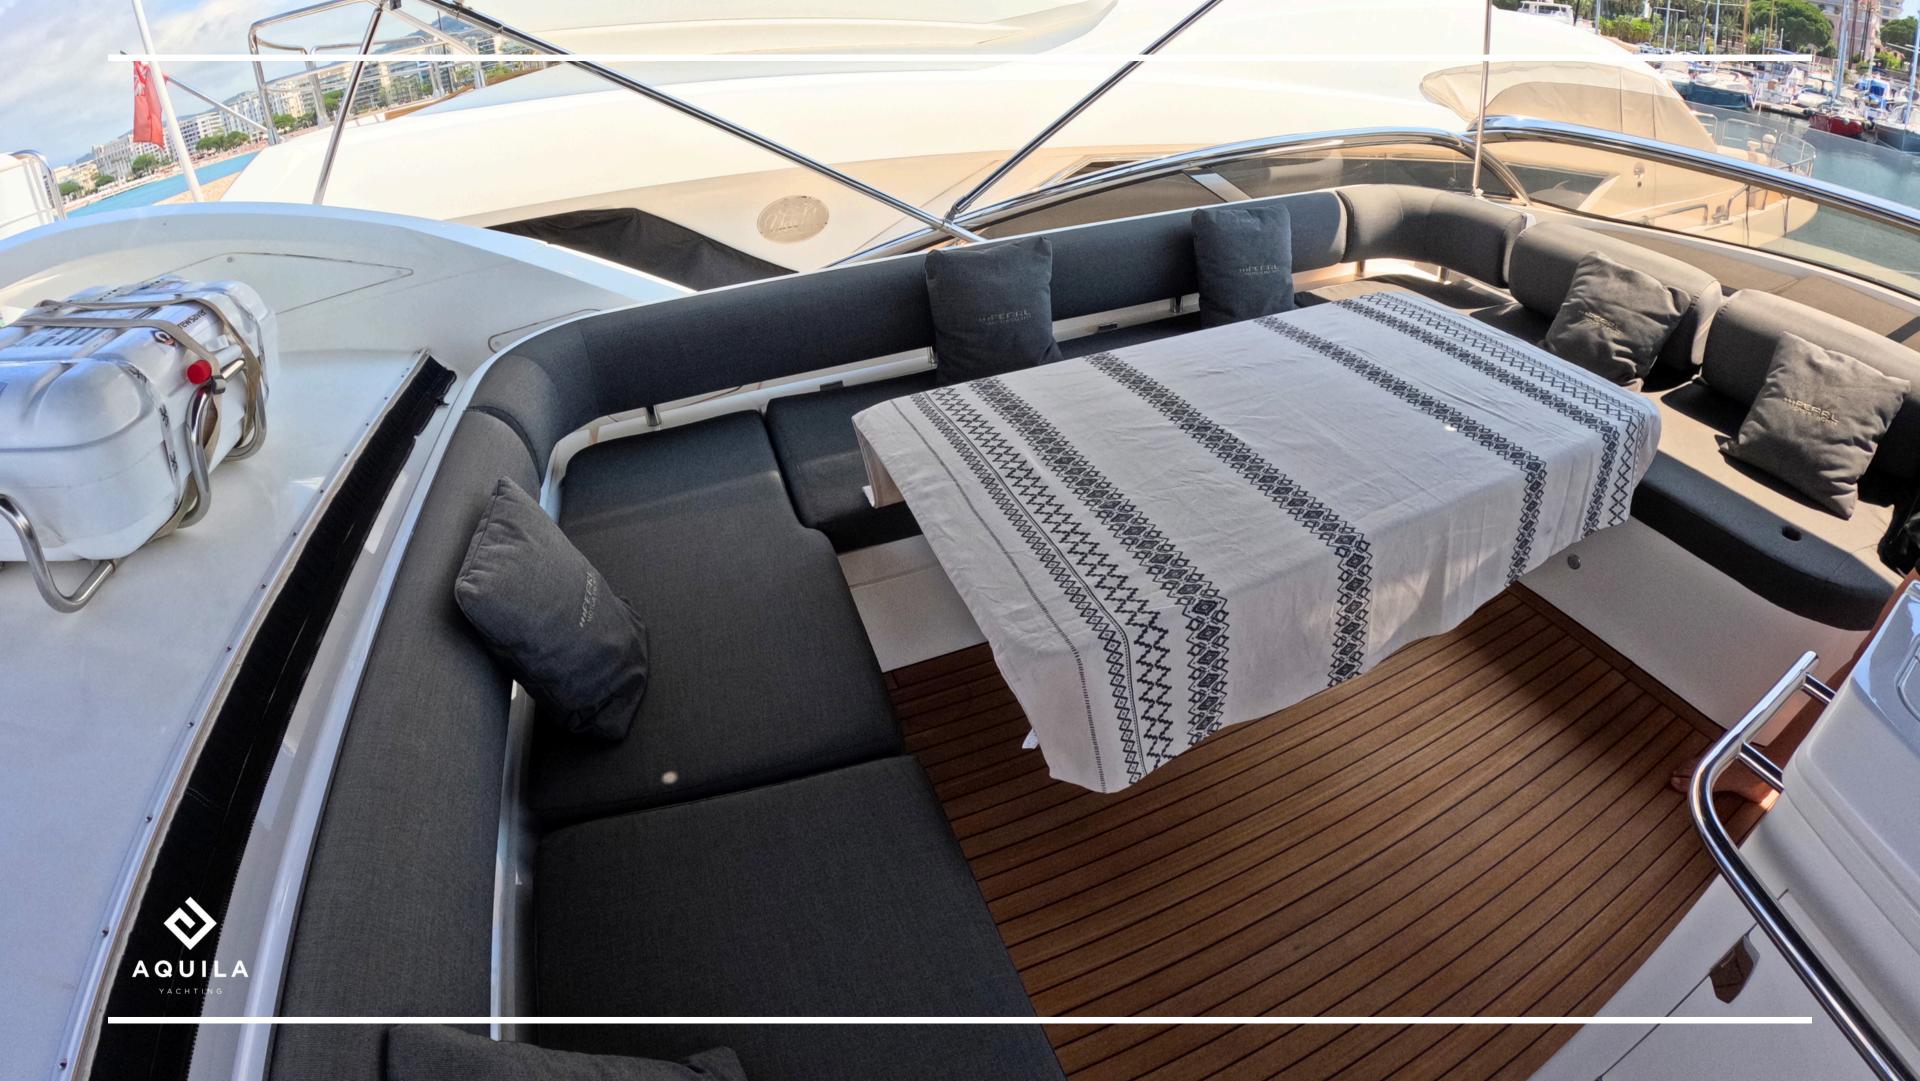

## DESCRIPTION

Come aboard the Pearl 60 and enjoy a yacht that combines luxury, comfort and performance.

The Pearl 60 has 3 cabins, including a master, a vip and a twin that can accommodate 6 guests.

On the flybridge, you can enjoy a large sunbathing area as well as a bar and dining area.