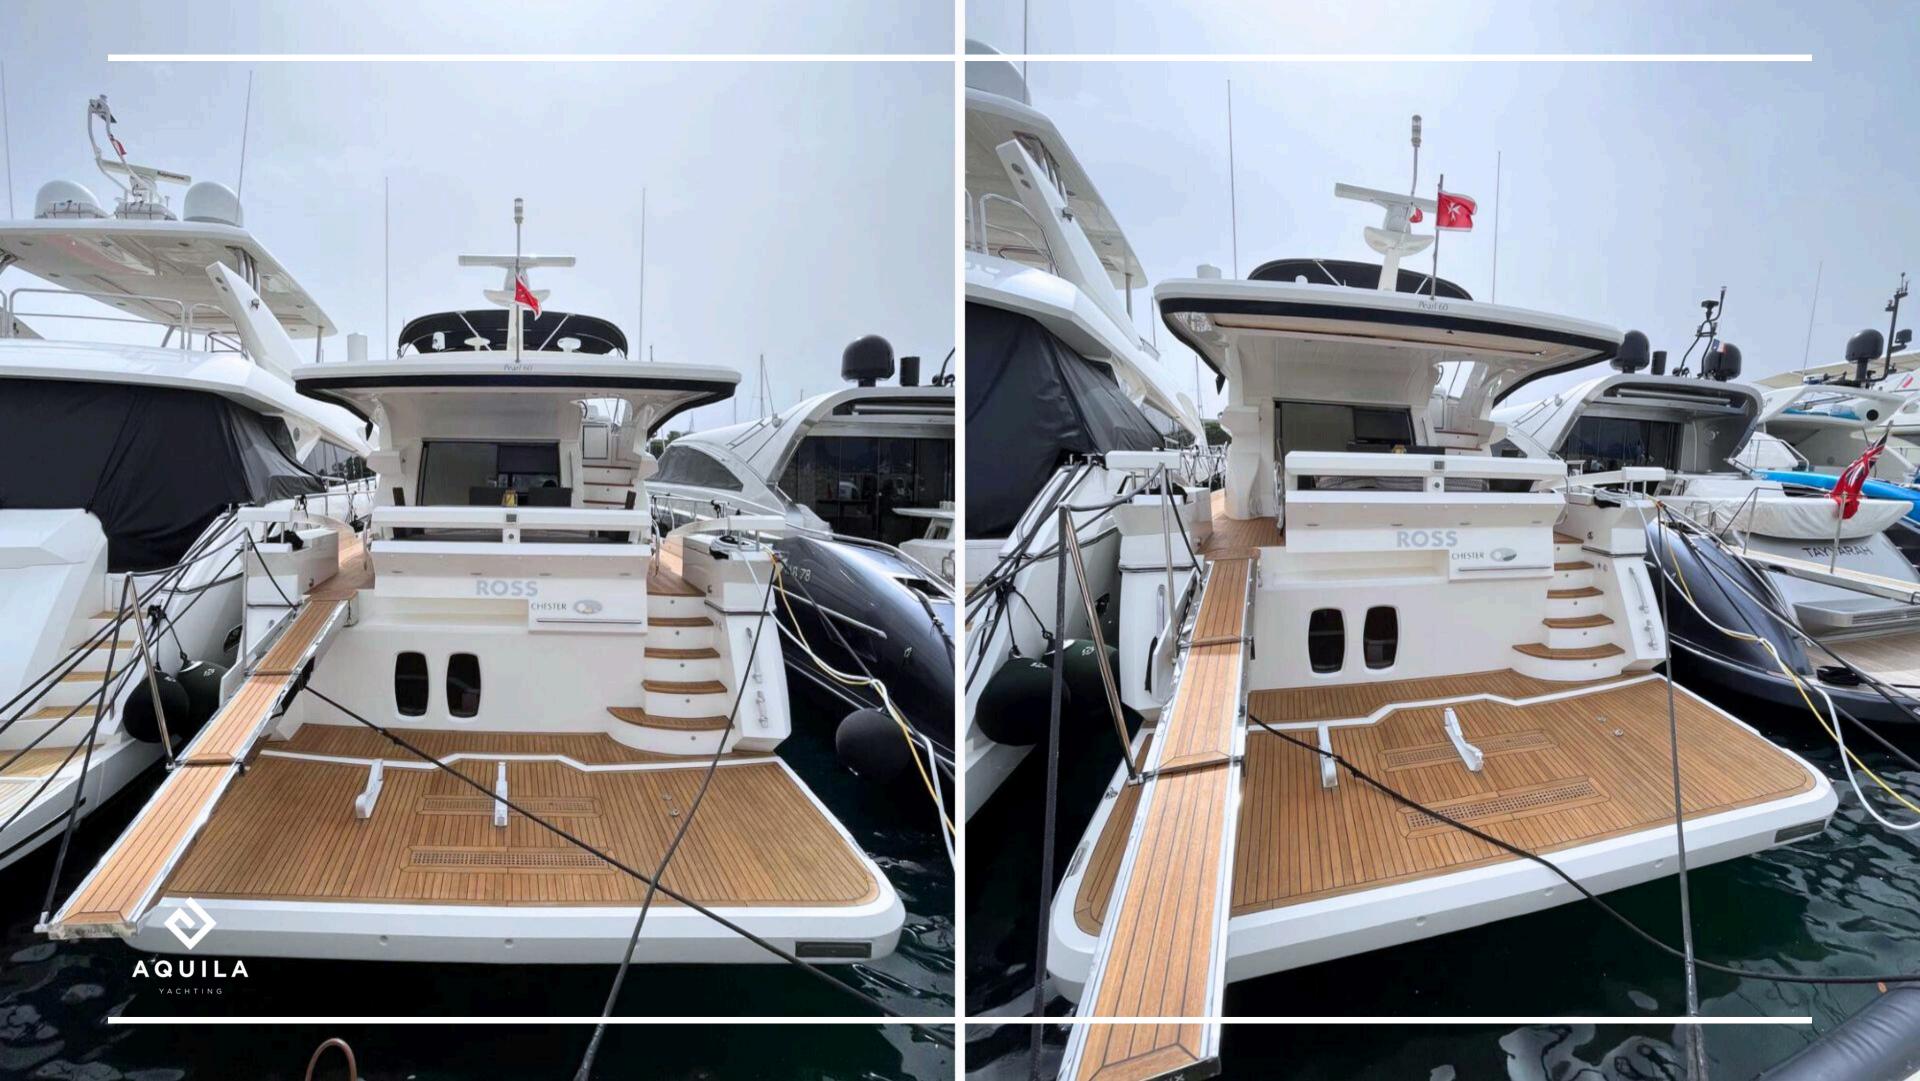

## ROSS

## DESCRIPTION

Come aboard the Pearl 60 and enjoy a yacht that combines luxury, comfort and performance.

The Pearl 60 has 3 cabins, including a master, a vip and a twin that can accommodate 6 guests.

On the flybridge, you can enjoy a large sunbathing area as well as a bar and dining area.

6 Guests sleeping

4 020€ / day 24 120 € / week Incl vat

3 Cabins

2 Crew

25 / 32 Kt

Malta

Cannes

Jet ski, Paddleboard, Swim platform, Snorkel gear