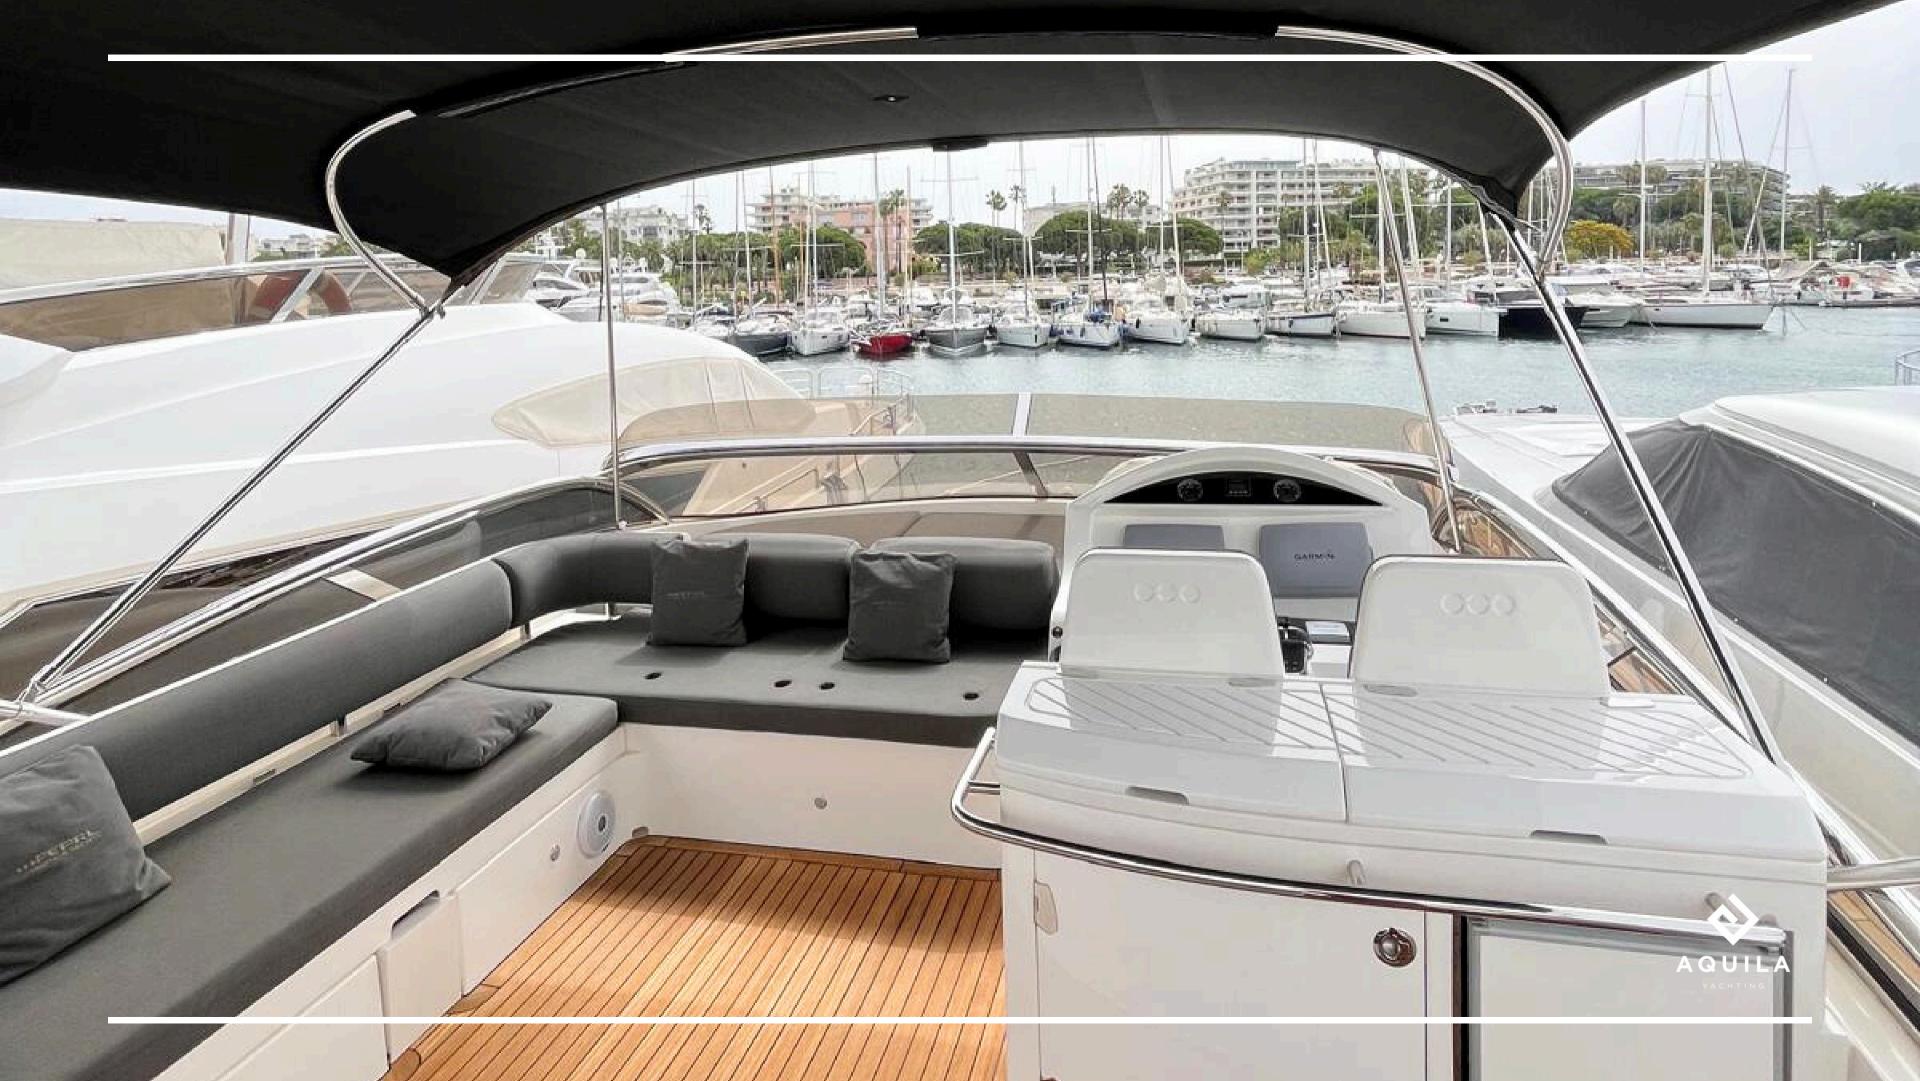

## DESCRIPTION

Come aboard the Pearl 60 and enjoy a yacht that combines luxury, comfort and performance.

The Pearl 60 has 3 cabins, including a master, a vip and a twin that can accommodate 6 guests.

On the flybridge, you can enjoy a large sunbathing area as well as a bar and dining area.

Enjoy powerful engines, comfortable accommodation and modern facilities for memorable moments on the water.