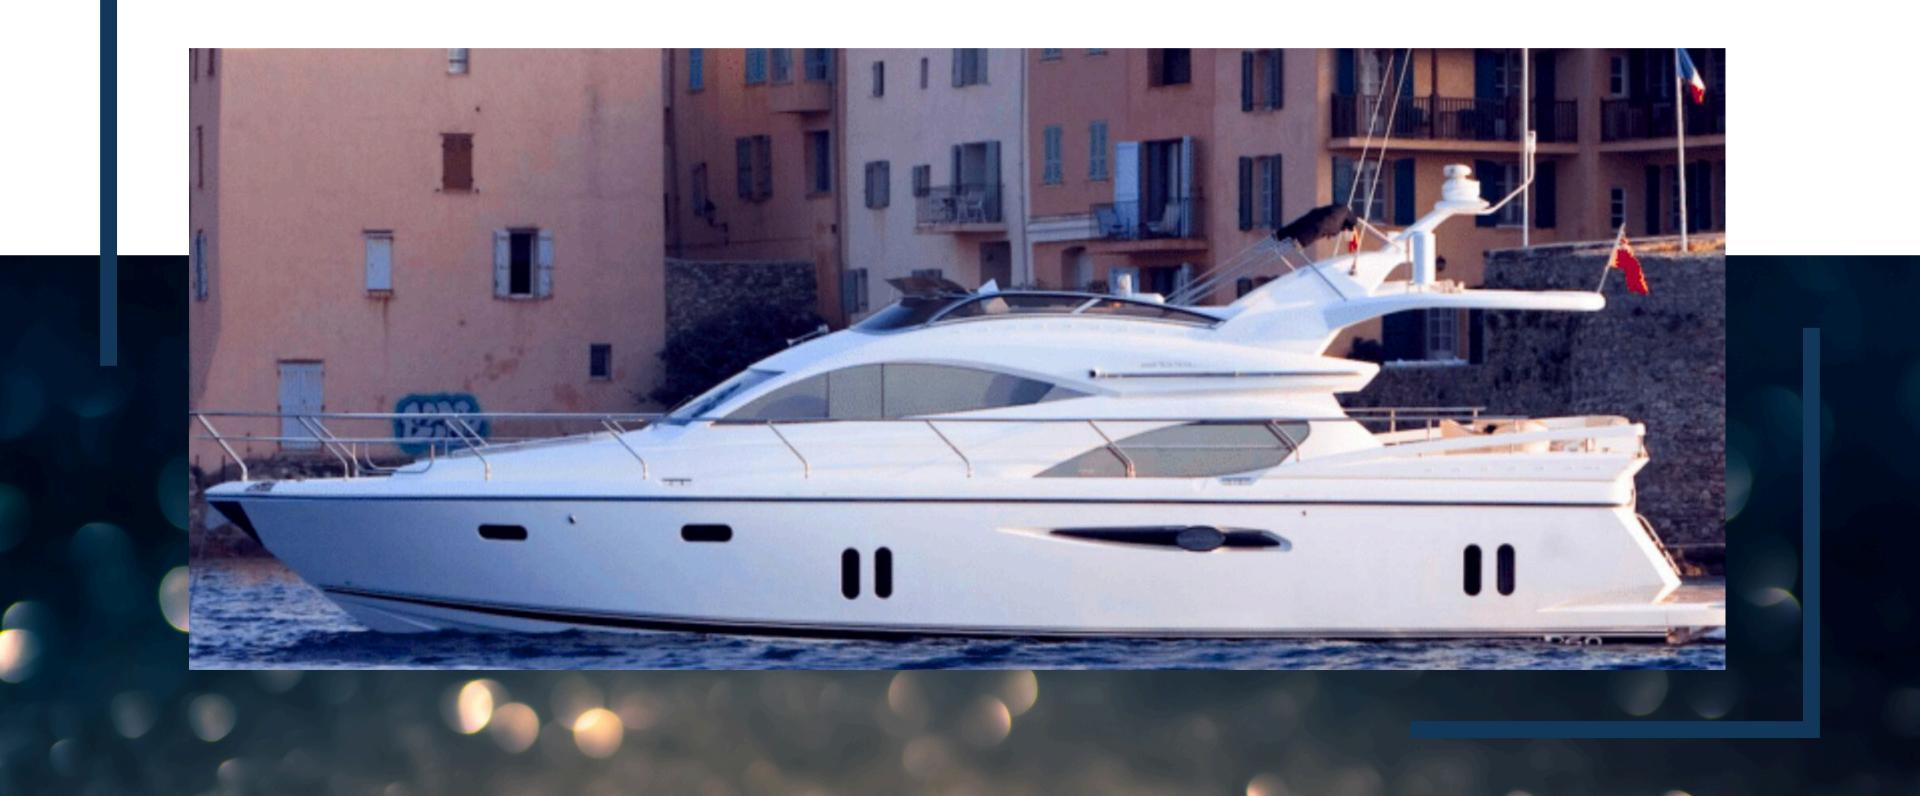

## DESCRIPTION

Come aboard the Pearl 60 and enjoy a yacht that combines luxury, comfort and performance.

The Pearl 60 has 3 cabins, including a master, a vip and a twin that can accommodate 6 guests.

On the flybridge, you can enjoy a large sunbathing area as well as a bar and dining area.

The Pearl 60 is a yacht that embodies luxury and practicality at sea. Whether you're planning extended cruises or day trips, this yacht offers everything you need for an unrivalled sailing experience.