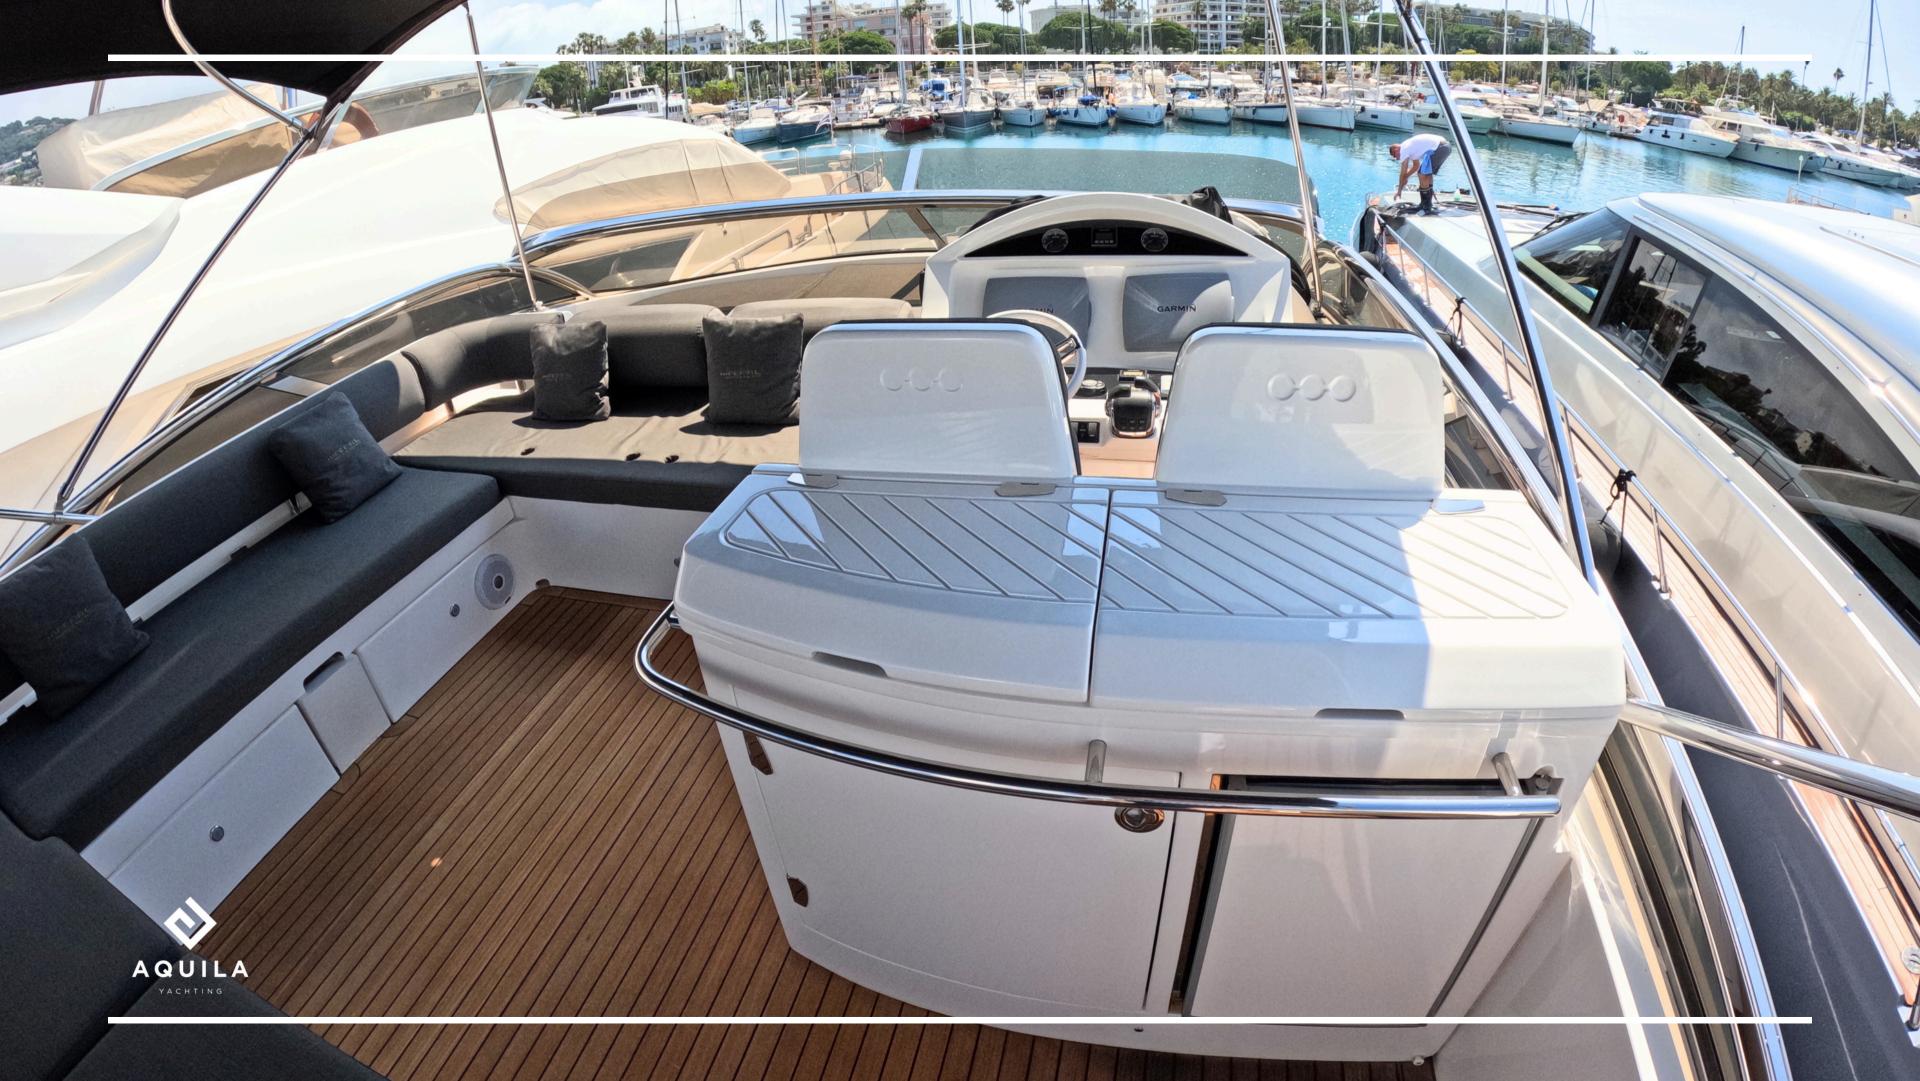

## DESCRIPTION

Come aboard the Pearl 60 and enjoy a yacht that combines luxury, comfort and performance.

The Pearl 60 has 3 cabins, including a master, a vip and a twin that can accommodate 6 guests.

On the flybridge, you can enjoy a large sunbathing area as well as a bar and dining area.

Enjoy powerful engines, comfortable accommodation and modern facilities for memorable moments on the water.