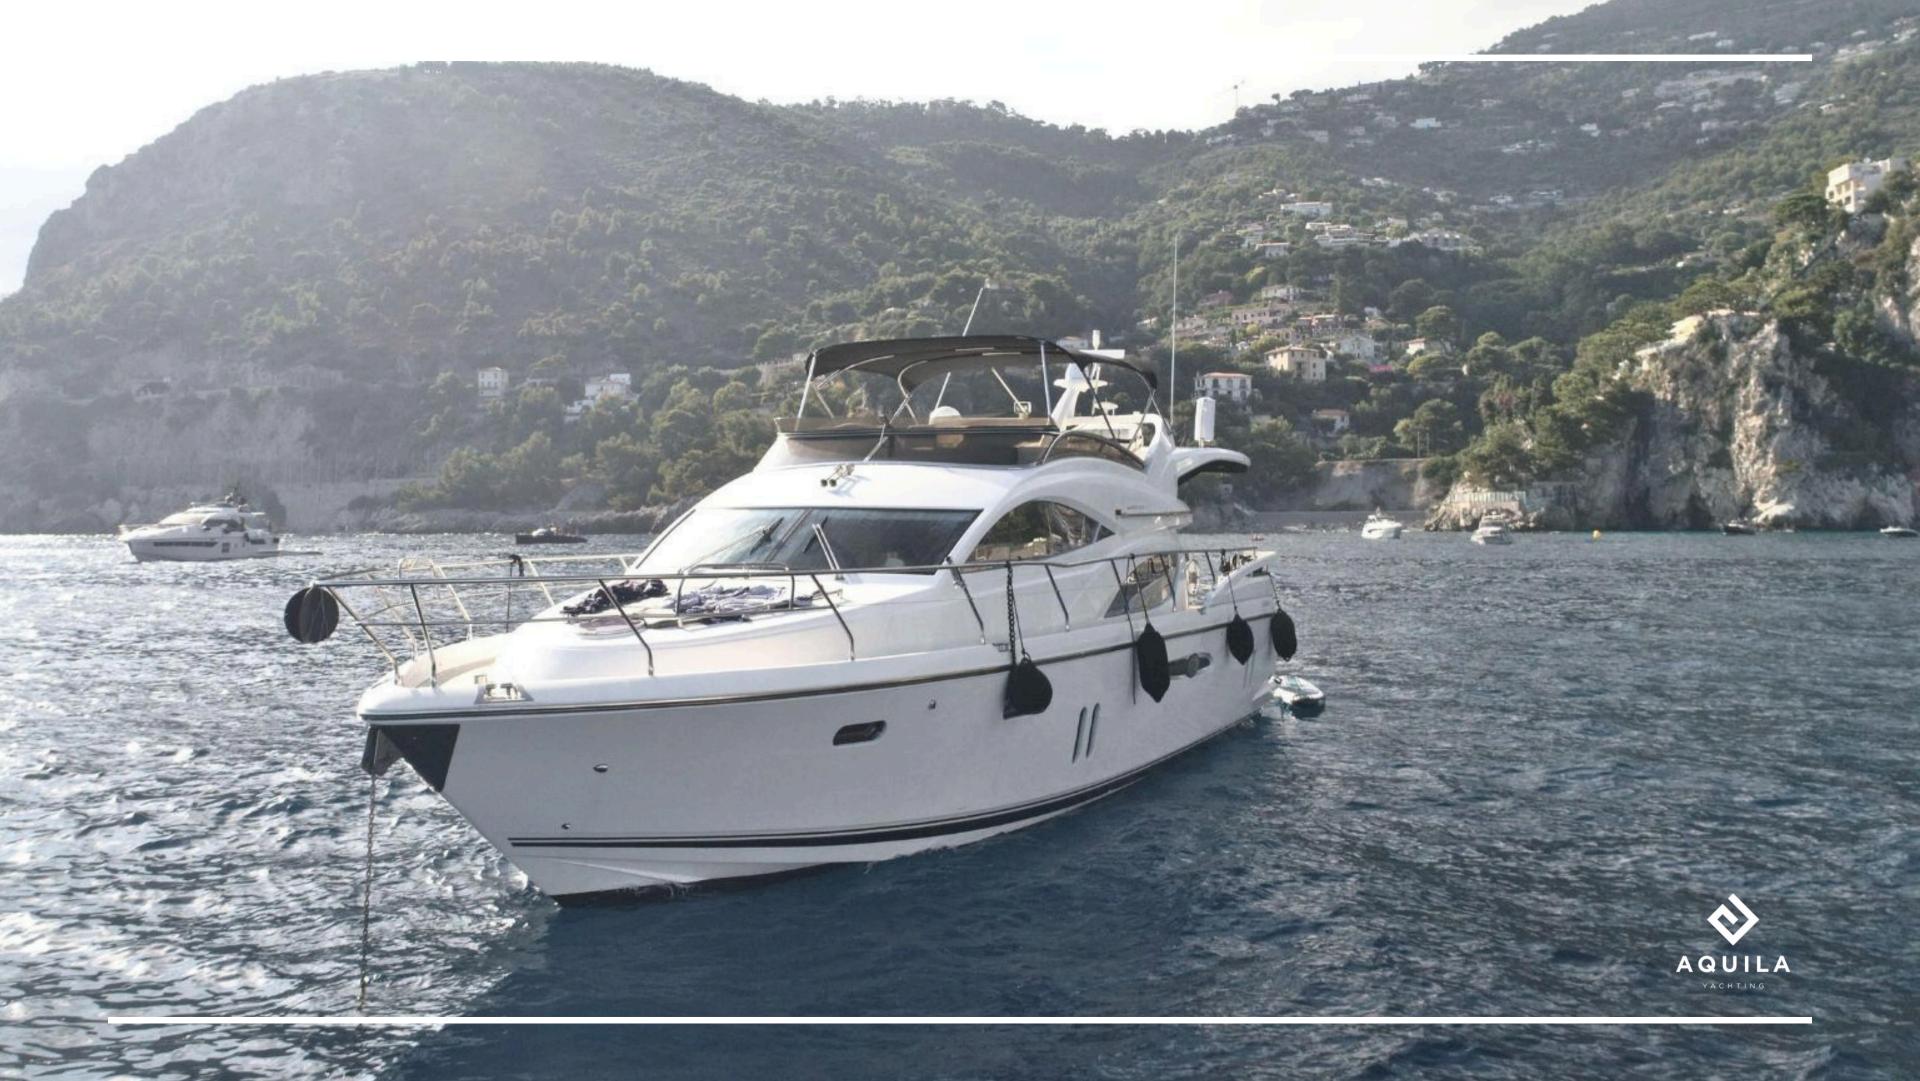

## DESCRIPTION

Come aboard the Pearl 60 and enjoy a yacht that combines luxury, comfort and performance.

The Pearl 60 has 3 cabins, including a master, a vip and a twin that can accommodate 6 guests.

On the flybridge, you can enjoy a large sunbathing area as well as a bar and dining area.

The Pearl 60 is a yacht that embodies luxury and practicality at sea. Whether you're planning extended cruises or day trips, this yacht offers everything you need for an unrivalled sailing experience.