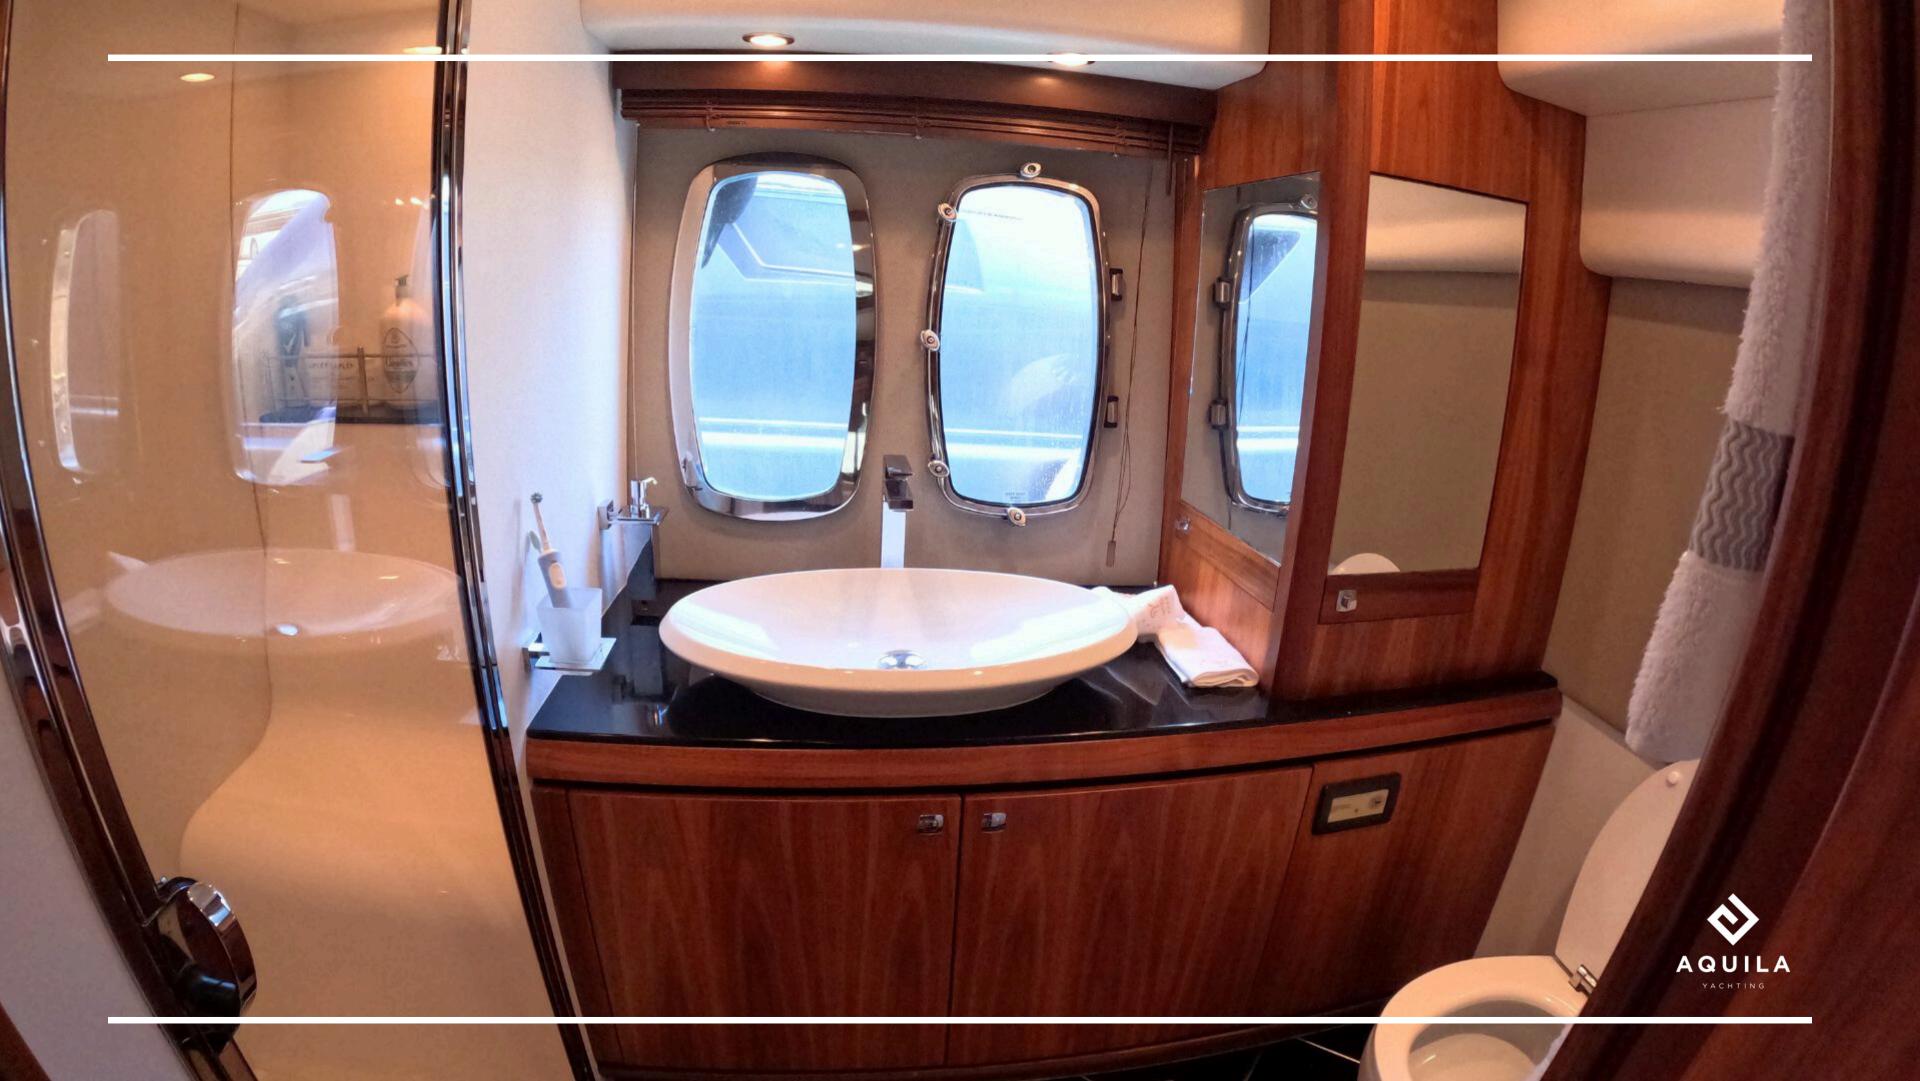

## DESCRIPTION

Come aboard the Pearl 60 and enjoy a yacht that combines luxury, comfort and performance.

The Pearl 60 has 3 cabins, including a master, a vip and a twin that can accommodate 6 guests.

On the flybridge, you can enjoy a large sunbathing area as well as a bar and dining area.