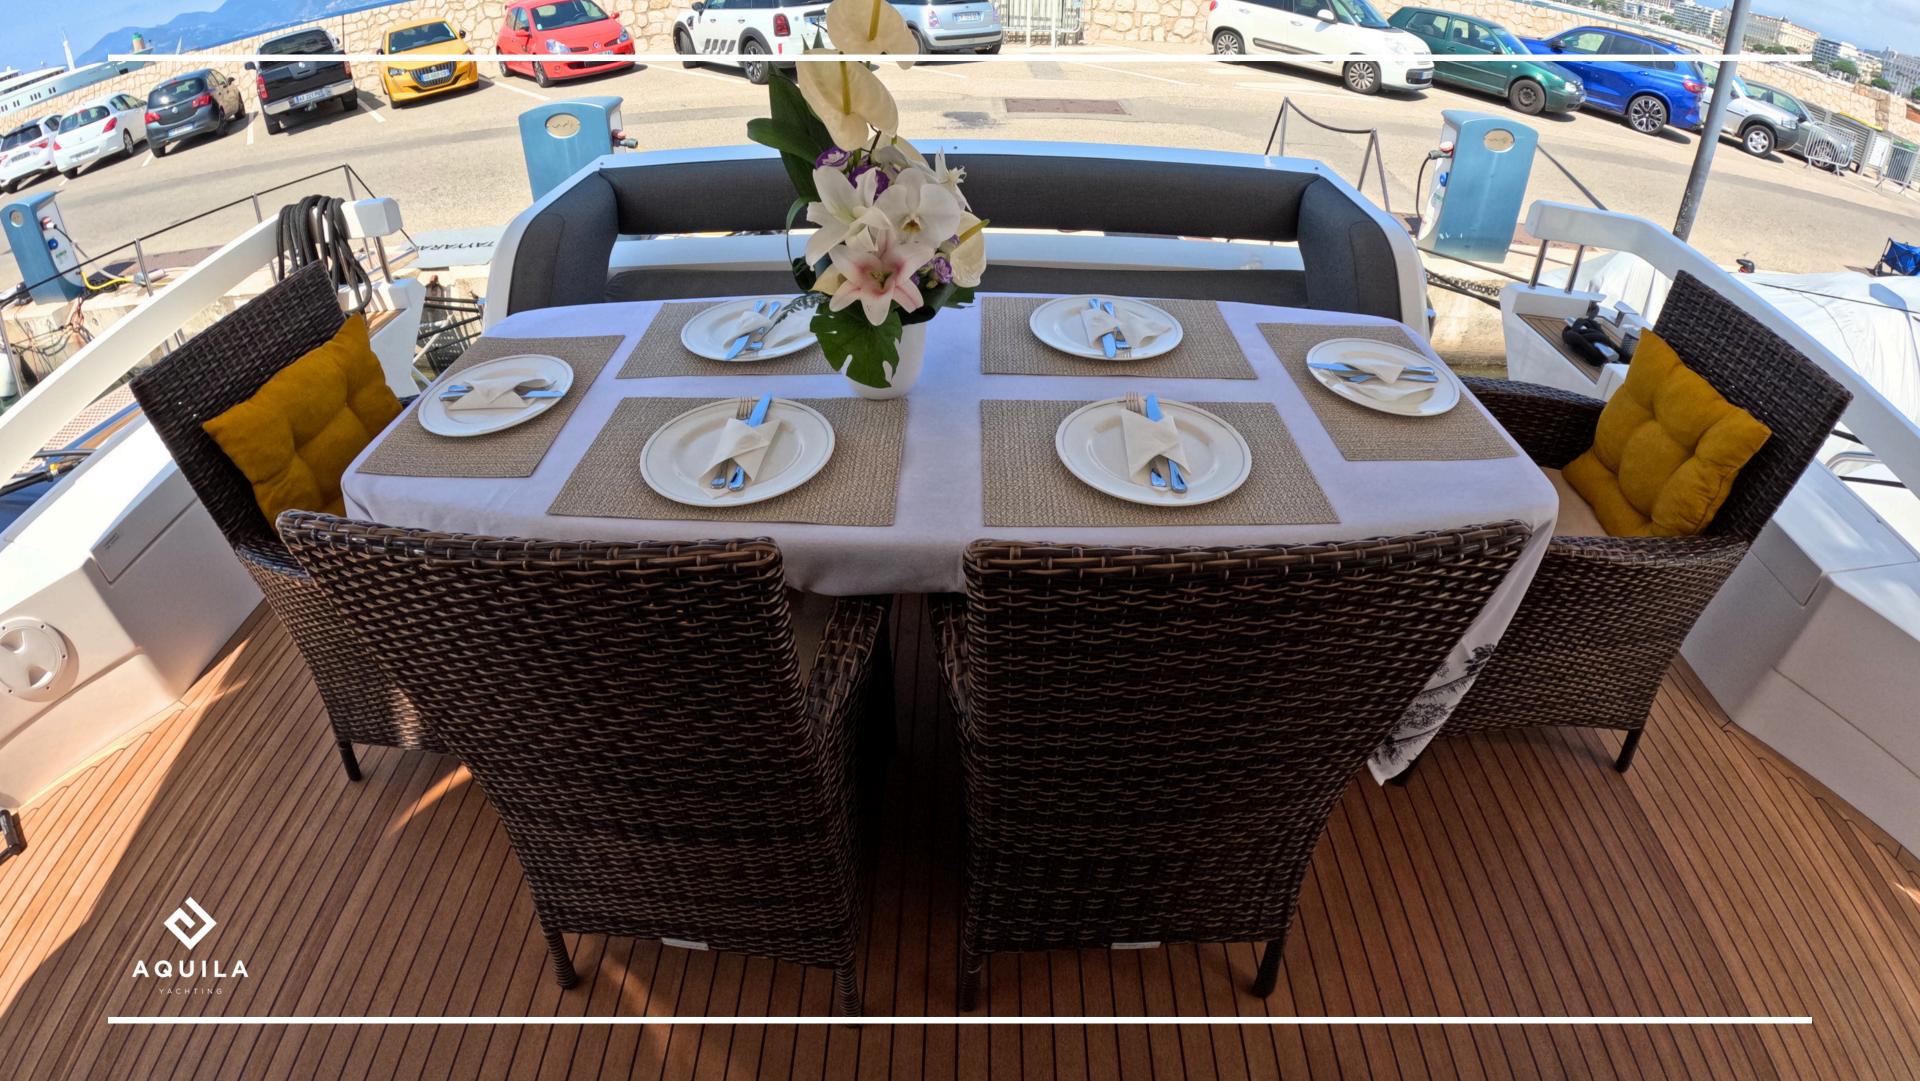

## DESCRIPTION

Come aboard the Pearl 60 and enjoy a yacht that combines luxury, comfort and performance.

The Pearl 60 has 3 cabins, including a master, a vip and a twin that can accommodate 6 guests.

On the flybridge, you can enjoy a large sunbathing area as well as a bar and dining area.