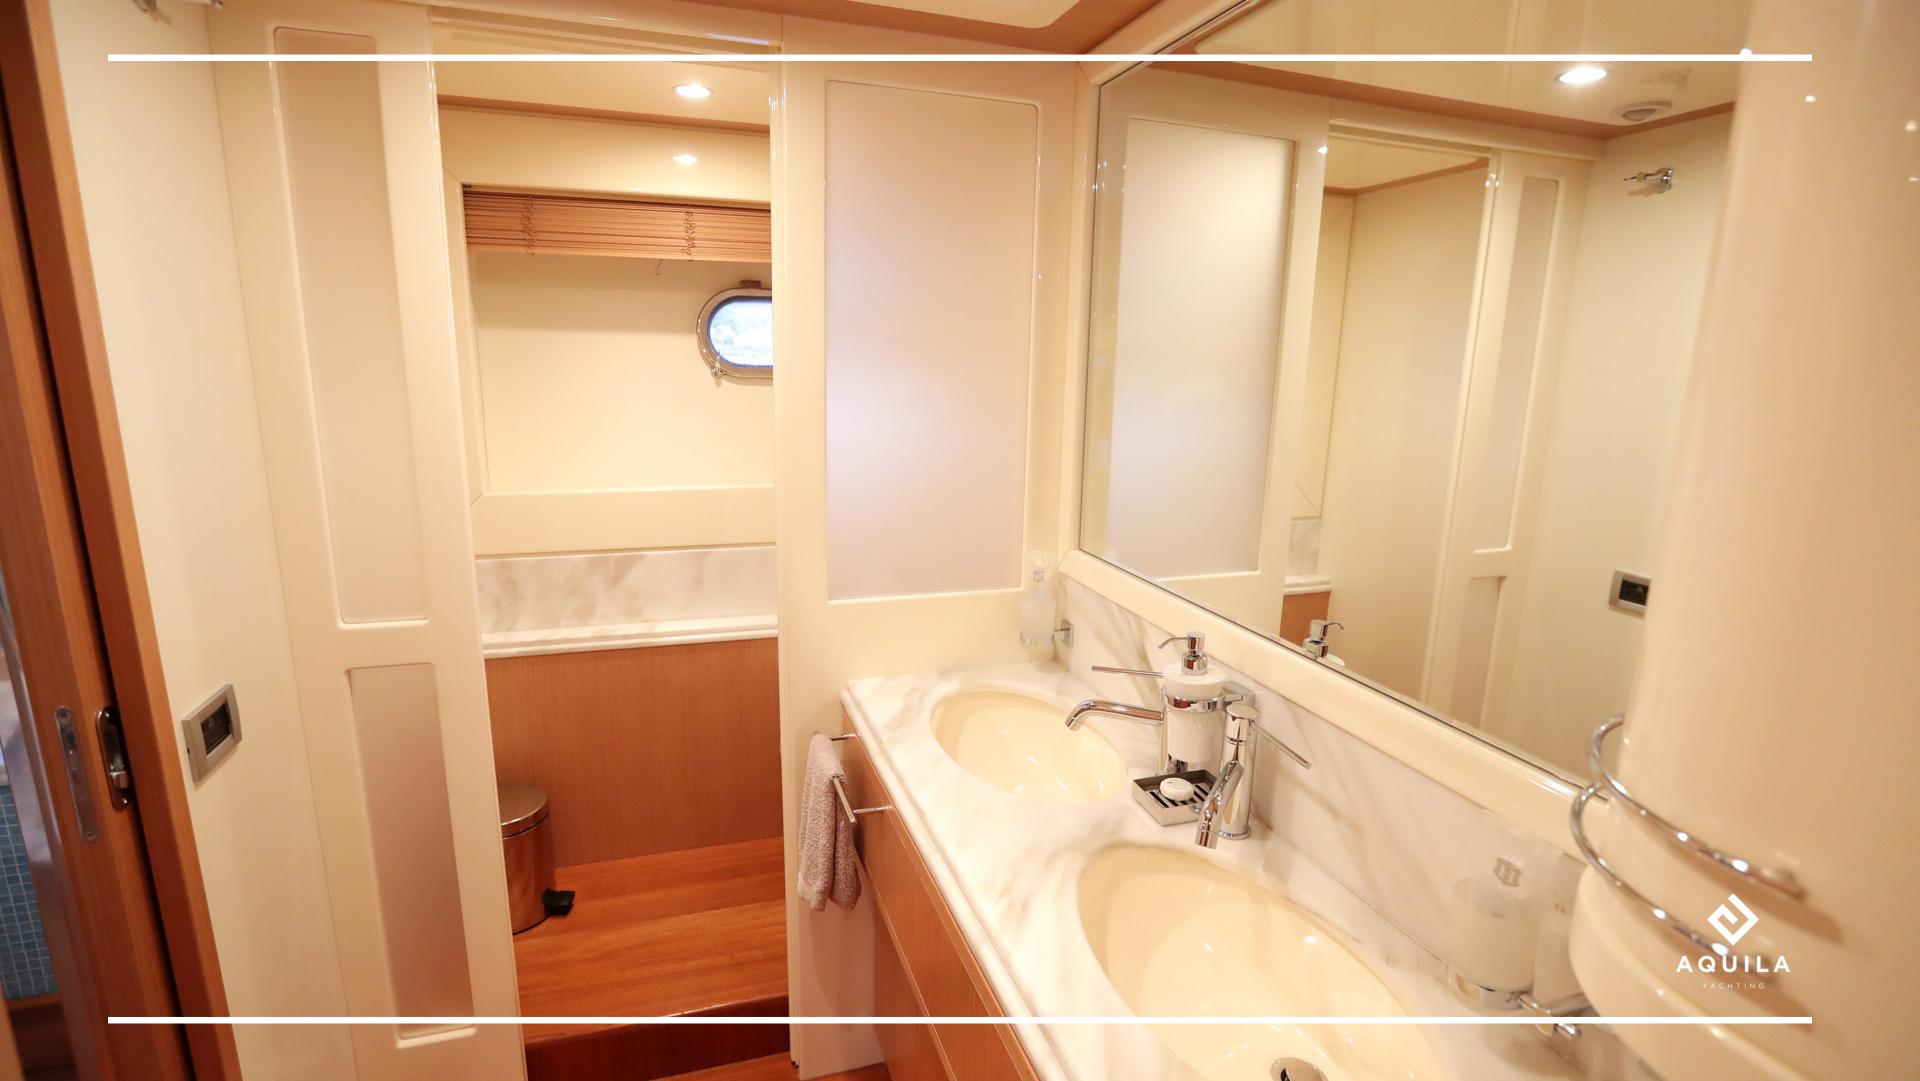

Large main cabin with oversized windows, spacious bathroom with large shower. VIP cabin in front with double bed, attached bathroom and dressing room.

Two other guests cabin, each with a bathroom, 2 single beds and an extra Pullman bunk in each. Crew accommodations for 3 members.