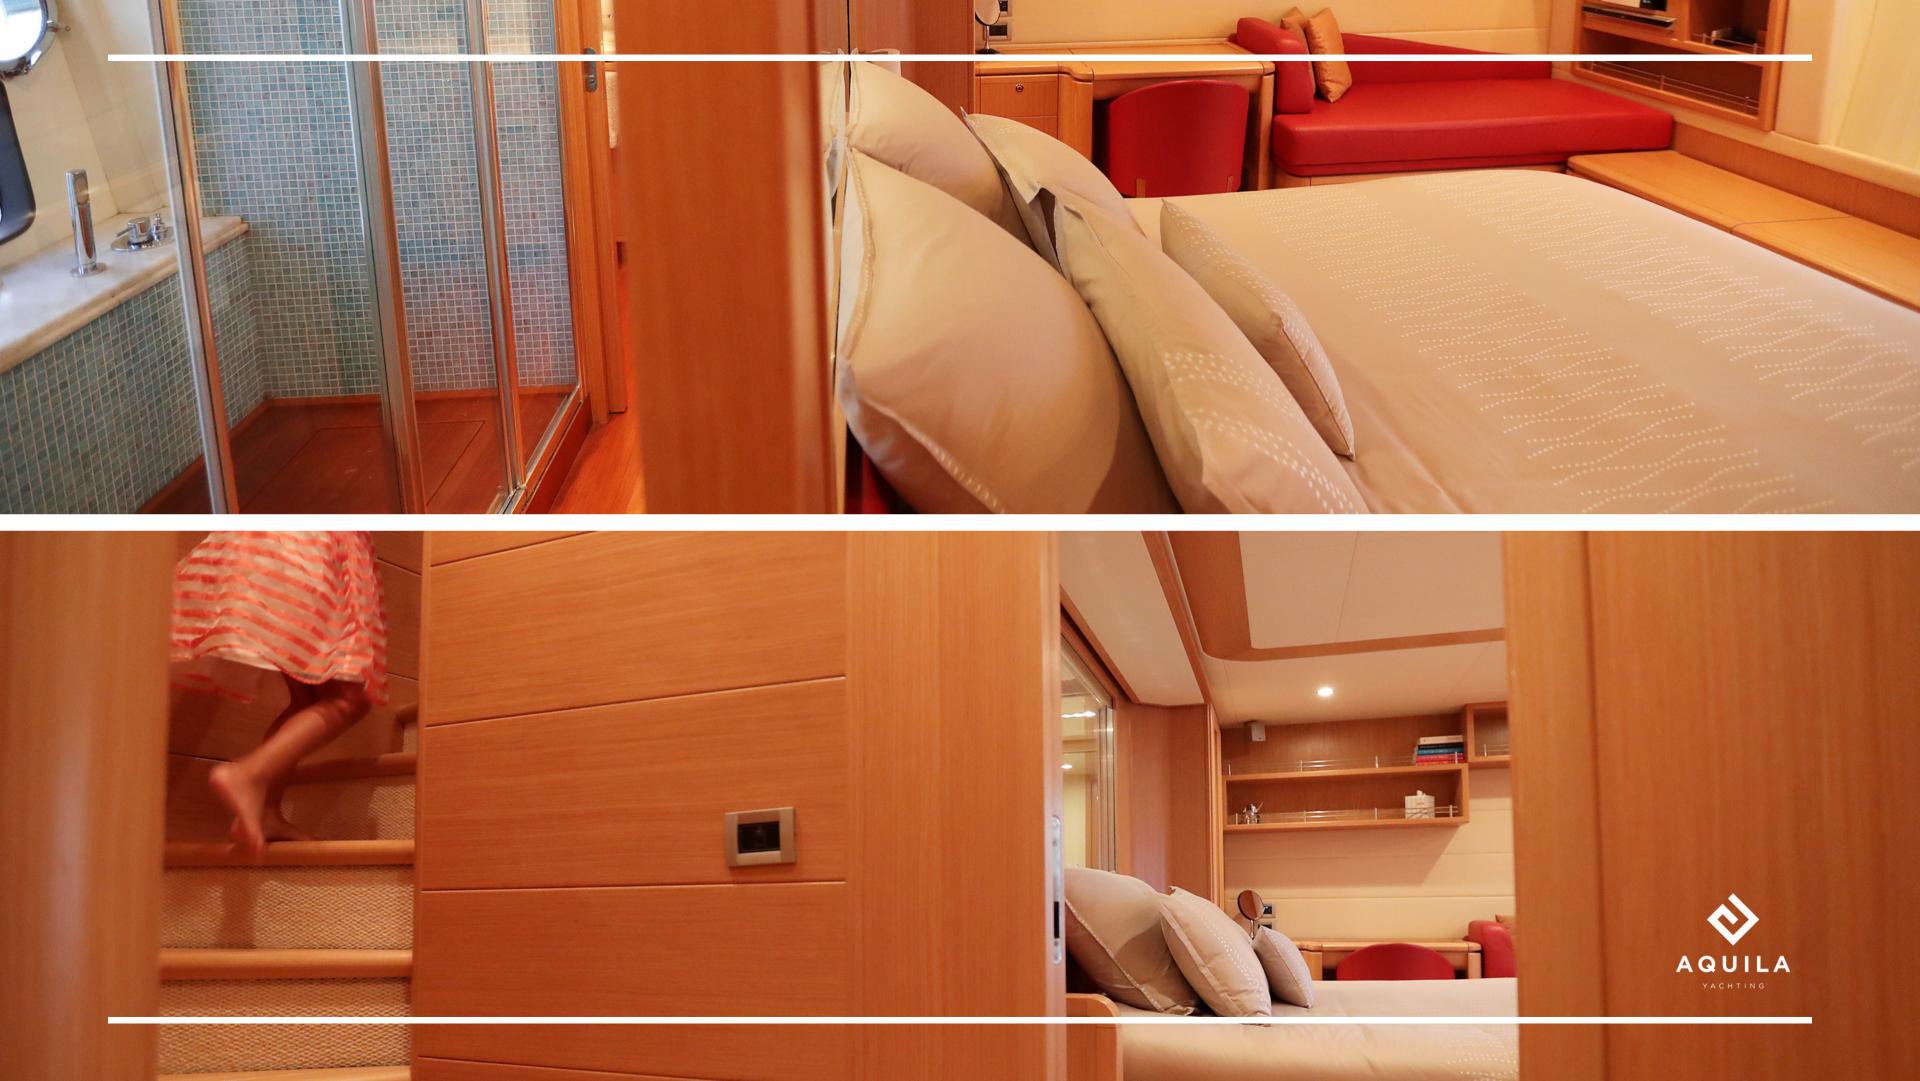

The M/Y Felina is designed to accommodate up to 8 passengers in 4 cabins, including 1 Master, 1 VIP and 2 Twin.

Felina has a spacious living room and dining room, leading to a large cockpit, kitchen and wheelhouse. A convenient day toilet also located on the main deck.

Large main cabin with oversized windows, spacious bathroom with large shower. VIP cabin in front with double bed, attached bathroom and dressing room.

Two other guests cabin, each with a bathroom, 2 single beds and an extra Pullman bunk in each. Crew accommodations for 3 members.