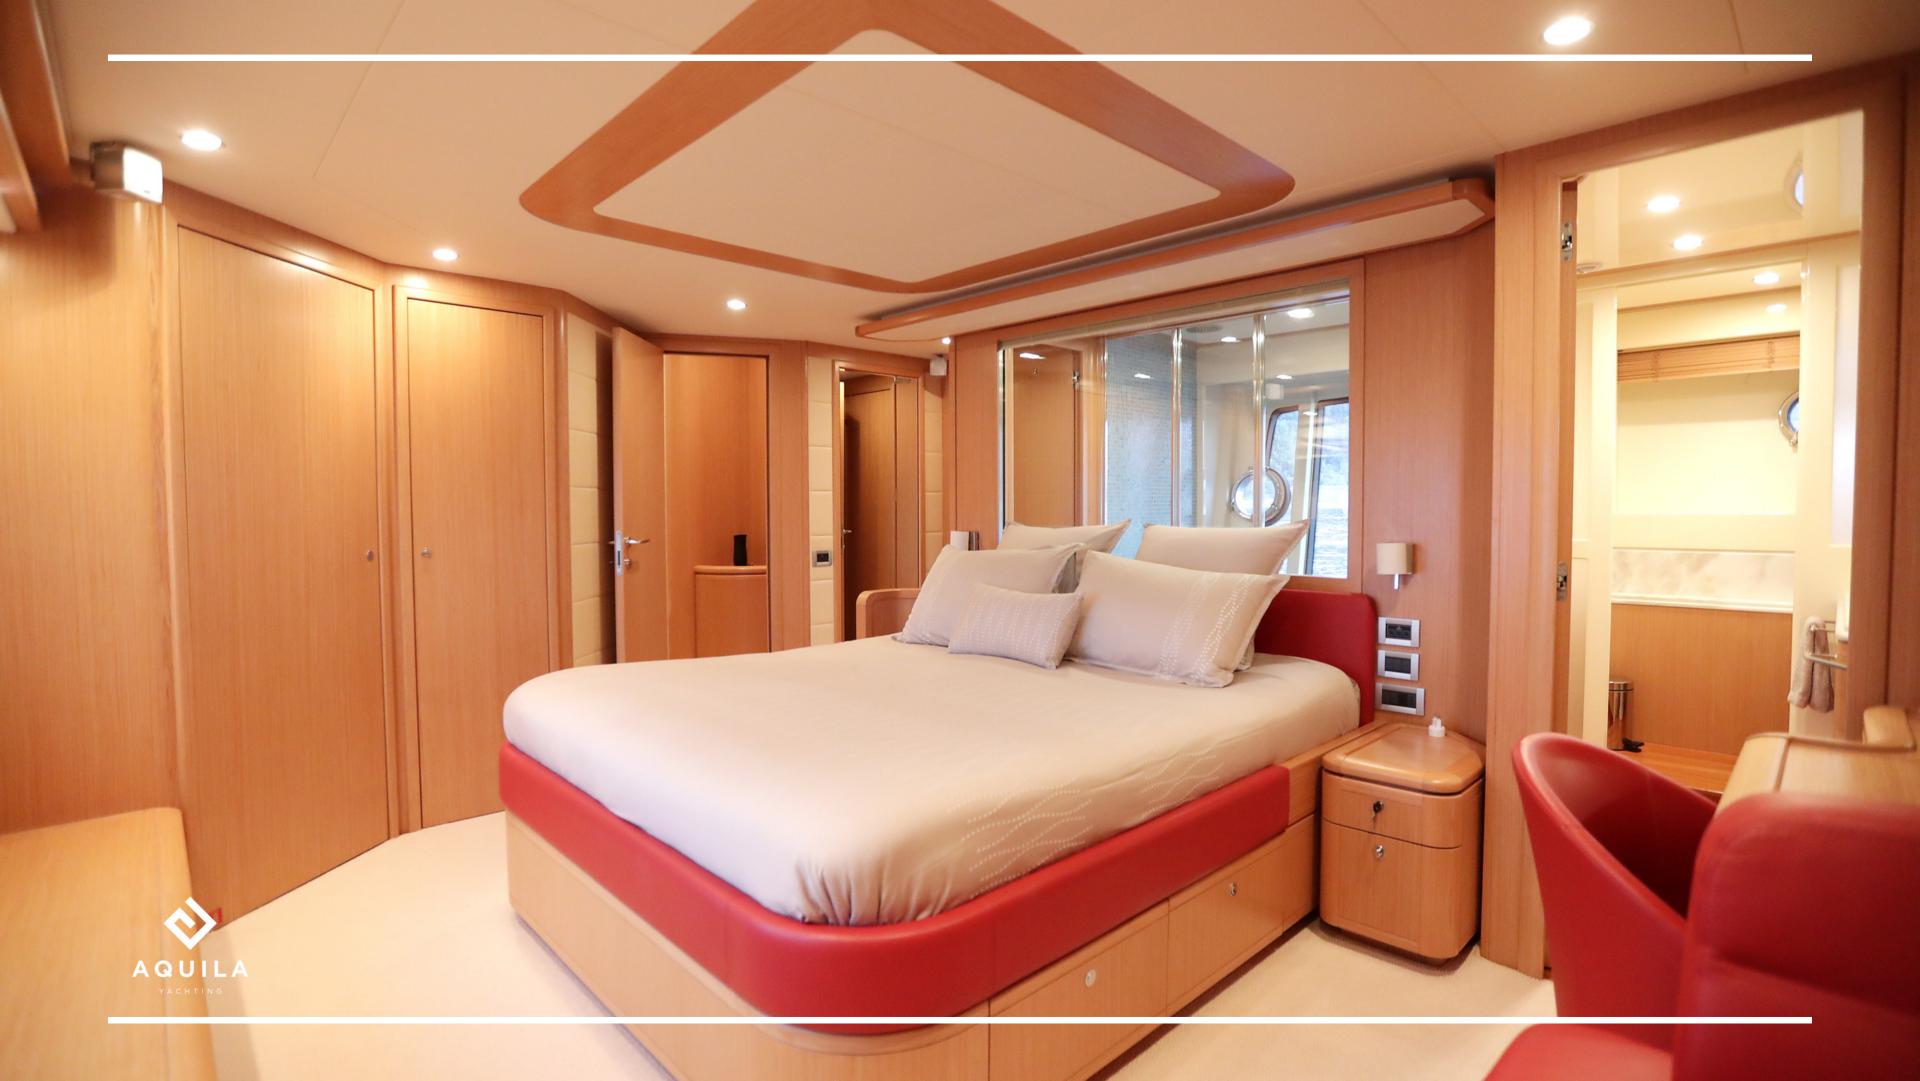

The M/Y Felina is designed to accommodate up to 8 passengers in 4 cabins, including 1 Master, 1 VIP and 2 Twin.

Felina has a spacious living room and dining room, leading to a large cockpit, kitchen and wheelhouse. A convenient day toilet also located on the main deck.

Large main cabin with oversized windows, spacious bathroom with large shower. VIP cabin in front with double bed, attached bathroom and dressing room.

Two other guests cabin, each with a bathroom, 2 single beds and an extra Pullman bunk in each. Crew accommodations for 3 members.