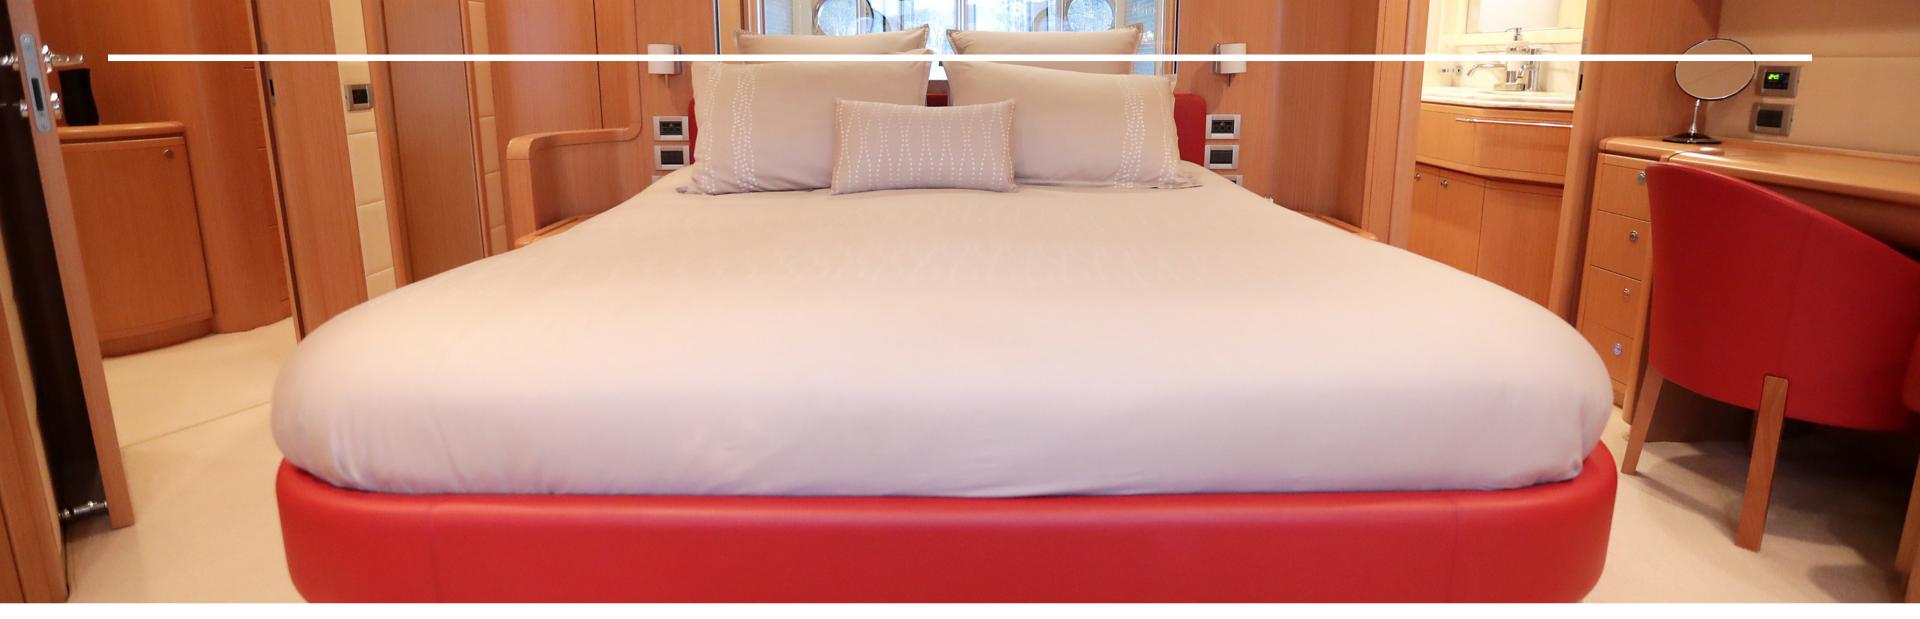

Large main cabin with oversized windows, spacious bathroom with large shower. VIP cabin in front with double bed, attached bathroom and dressing room.

Two other guests cabin, each with a bathroom, 2 single beds and an extra Pullman bunk in each. Crew accommodations for 3 members.