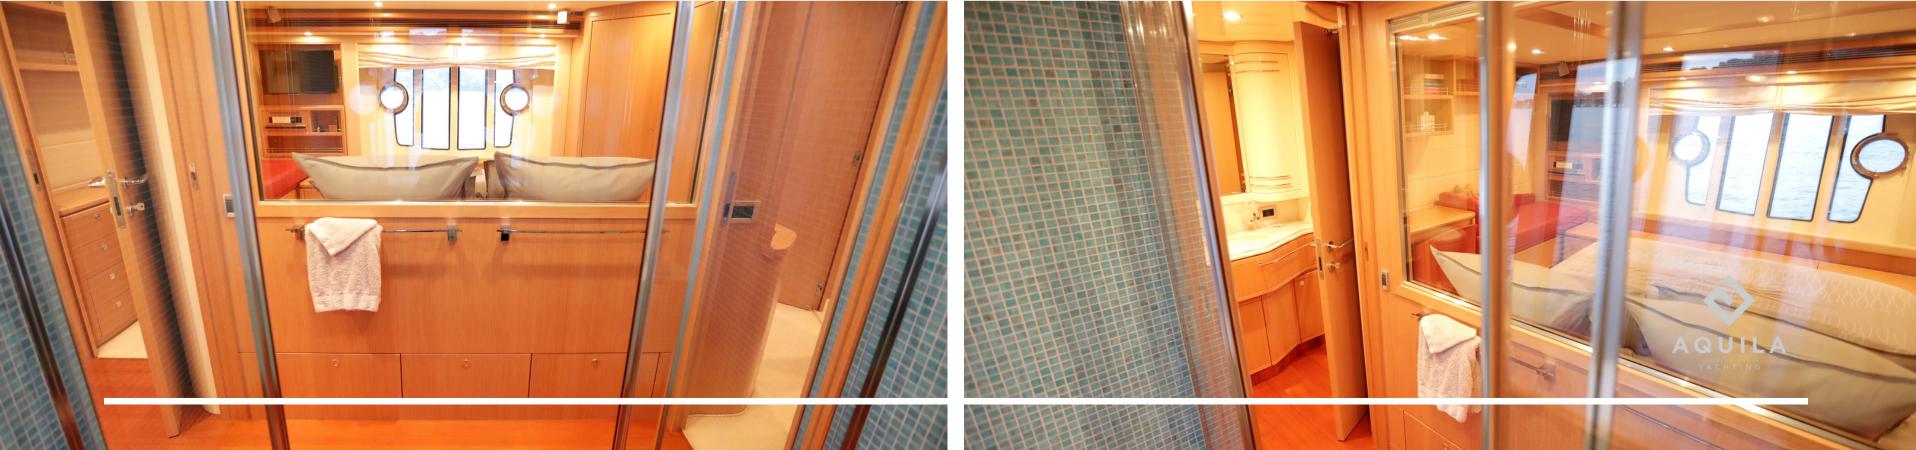

Large main cabin with oversized windows, spacious bathroom with large shower. VIP cabin in front with double bed, attached bathroom and dressing room.

Two other guests cabin, each with a bathroom, 2 single beds and an extra Pullman bunk in each. Crew accommodations for 3 members.