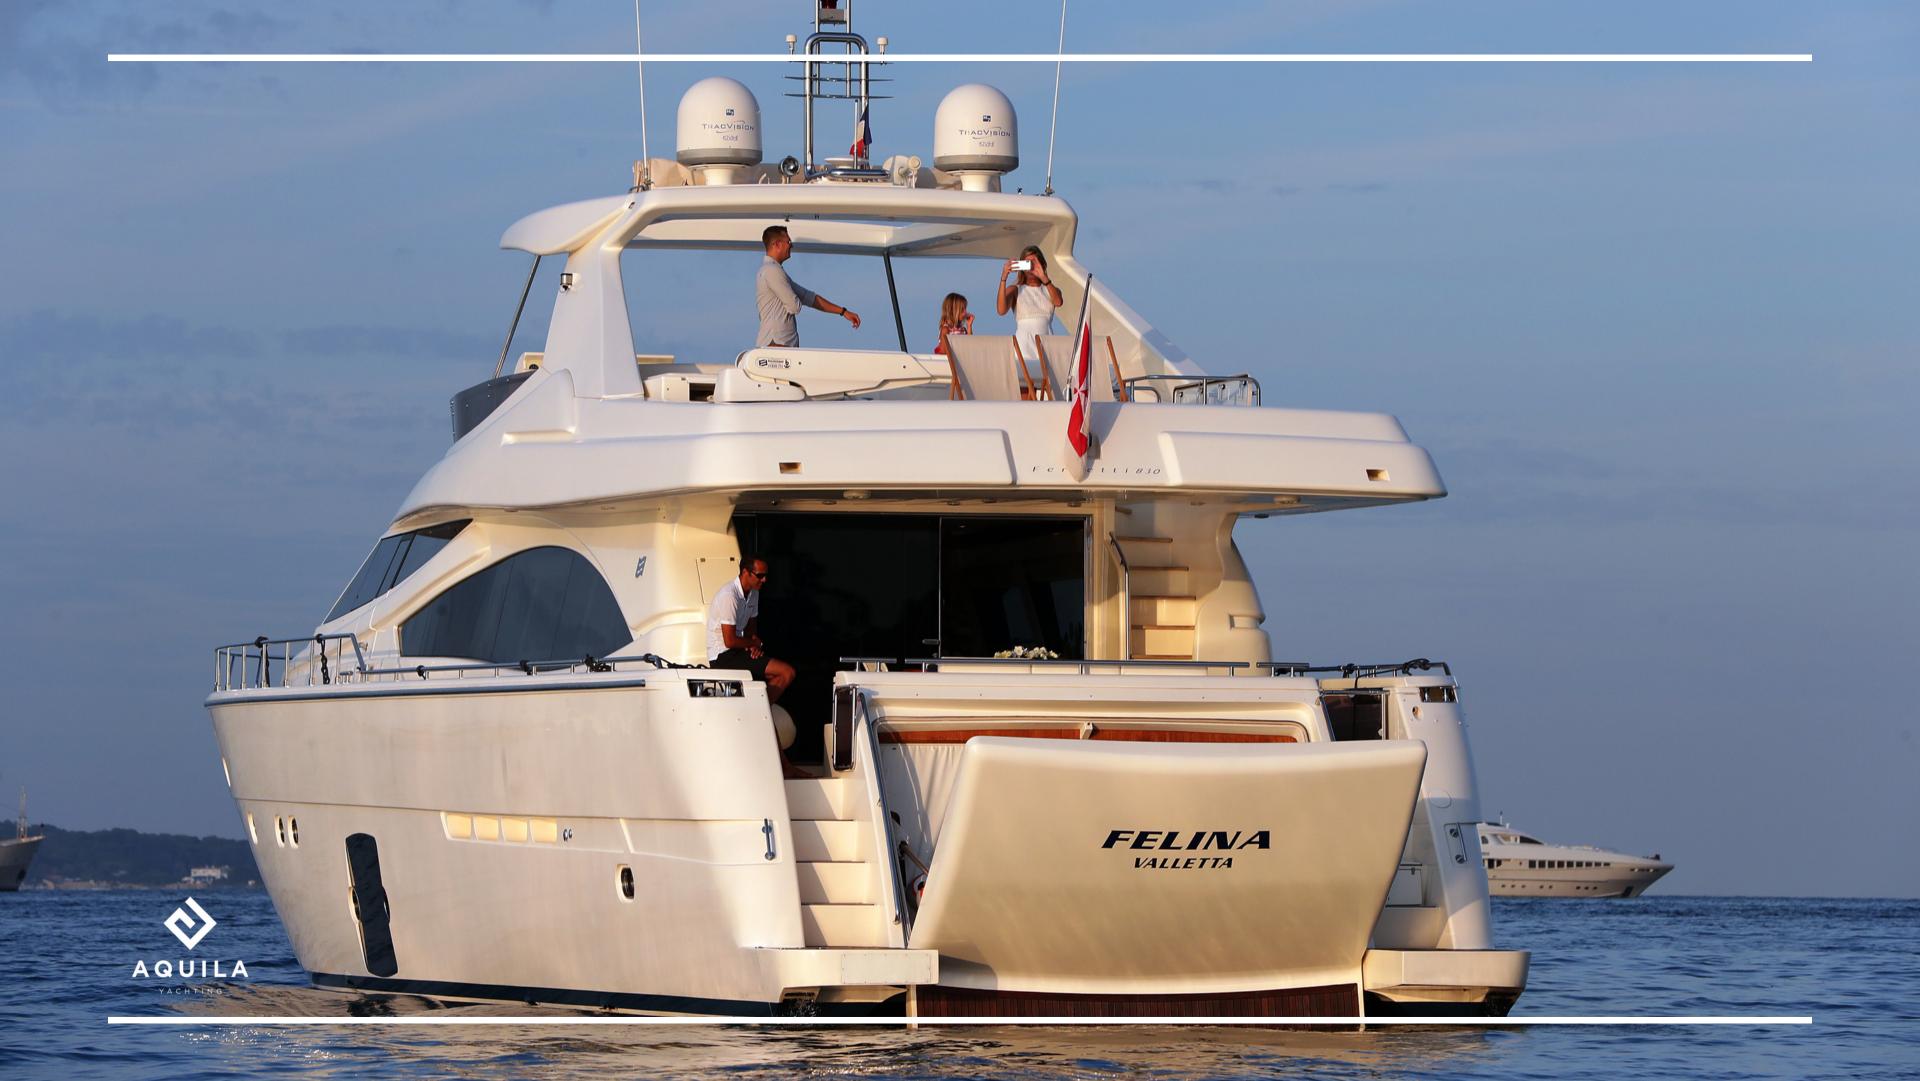

# FELINA EXTERIOR

0

| BUILDER CONSTRUCTION | FERRETTI        |   | 8 GUESTS<br>sleeping |
|----------------------|-----------------|---|----------------------|
| MODEL                | FERRETTI 830    |   | 0.0000.00            |
| YEAR                 | 2009            |   | 4 CABINS             |
| LENGTH               | 25.30 M         |   | 22 / 27 Kt           |
| BEAM                 | 6.22 M          |   |                      |
| DRAFT                | 1.90 M          | 2 | GOLFE-JUAN           |
| ENGINES              | 2XMTU 1820 HP   |   |                      |
| CONSUMPTION          | 400 L/H @ 22 KN |   | MALTE                |

## SPECIFICATIONS

HS: 40 000 / week

3 CREW (chef included)

TENDER Novurania 4.20m, 50 HP

Paddles, Wakeboard, Water ski, Buoy

The Luxurious motor yacht Ferretti 830 Hard Top 23m is a very spacious yacht for her length : Large fly-bridge with many seats and a jacuzzi located on it to make life even more enjoyable on board.

The M/Y Felina is designed to accommodate up to 8 passengers in 4 cabins, including 1 Master, 1 VIP and 2 Twin.

Felina has a spacious living room and dining room, leading to a large cockpit, kitchen and wheelhouse. A convenient day toilet also located on the main deck.