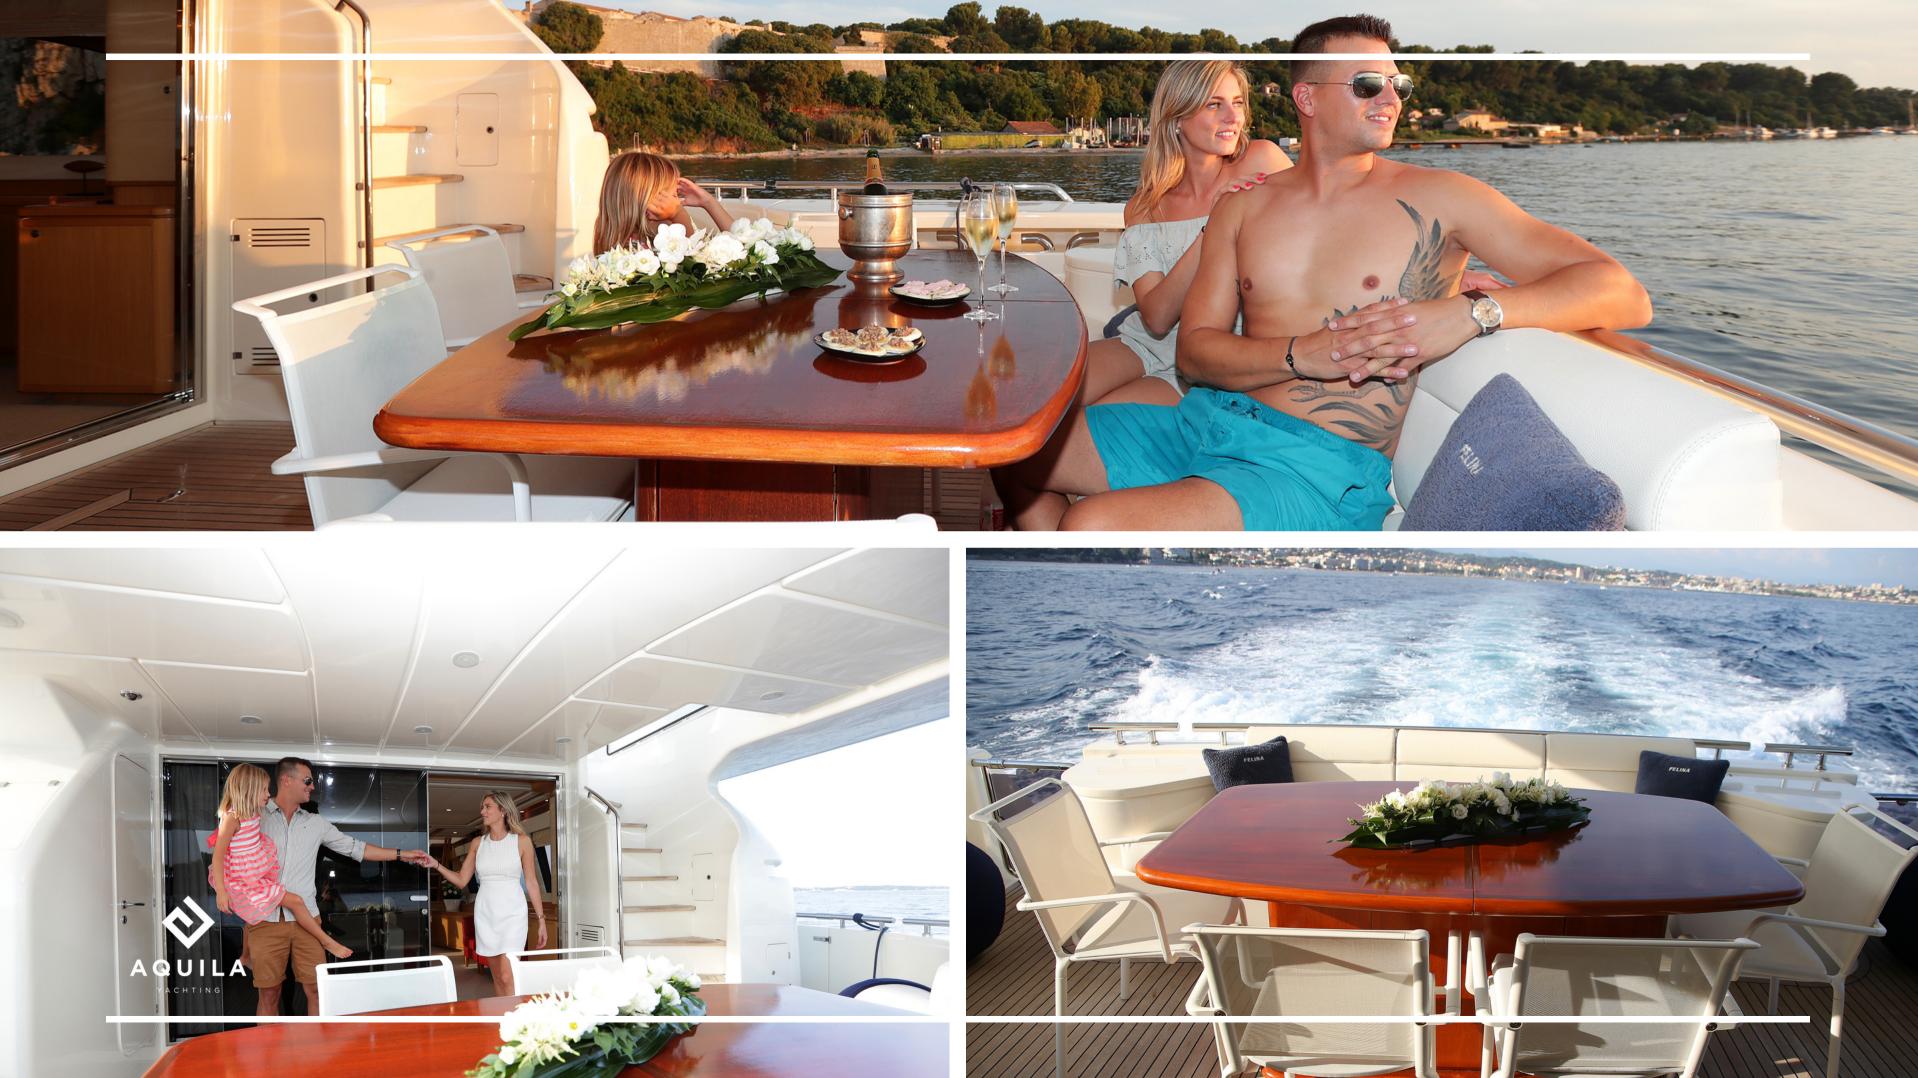

The M/Y Felina is designed to accommodate up to 8 passengers in 4 cabins, including 1 Master, 1 VIP and 2 Twin.

Felina has a spacious living room and dining room, leading to a large cockpit, kitchen and wheelhouse. A convenient day toilet also located on the main deck.

Large main cabin with oversized windows, spacious bathroom with large shower. VIP cabin in front with double bed, attached bathroom and dressing room.

Two other guests cabin, each with a bathroom, 2 single beds and an extra Pullman bunk in each. Crew accommodations for 3 members.