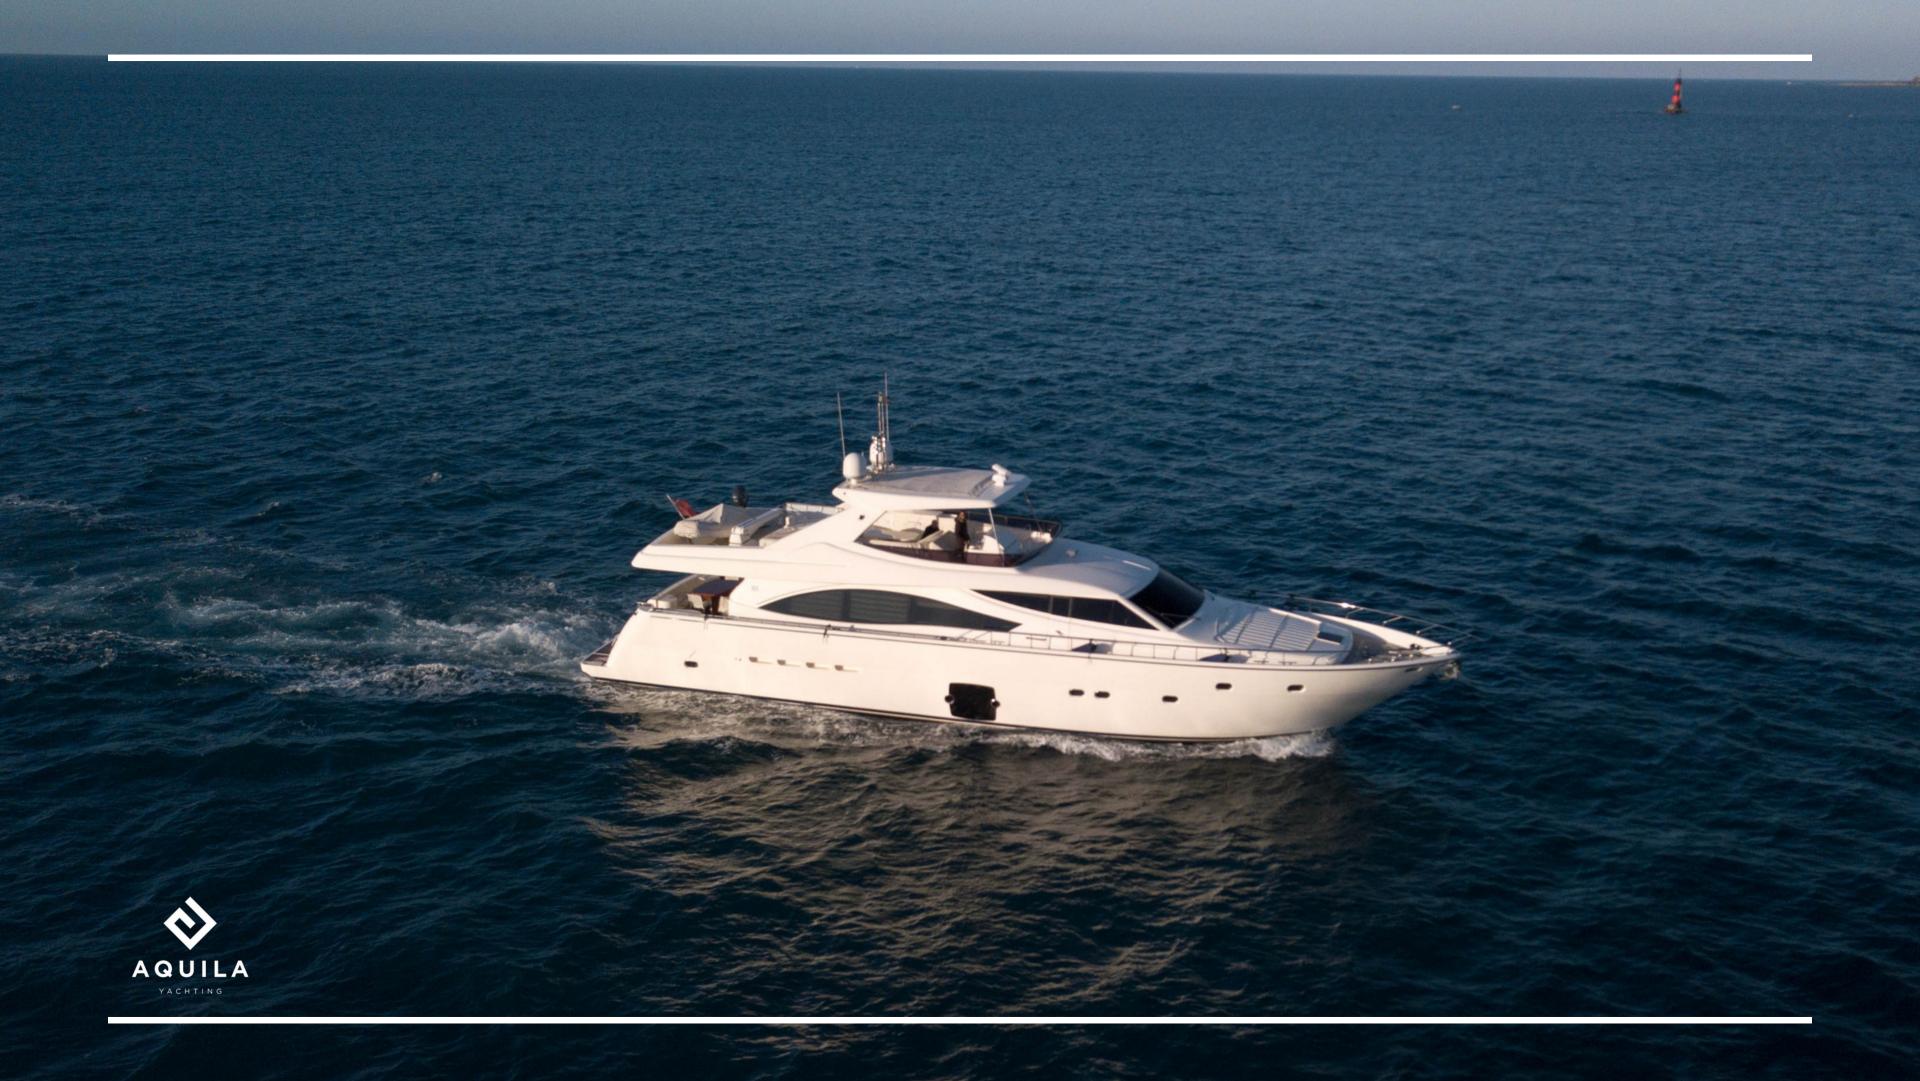

# FELINA EXTERIOR

0

| BUILDER CONSTRUCTION | FERRETTI        |   | 8 GUESTS<br>sleeping |
|----------------------|-----------------|---|----------------------|
| MODEL                | FERRETTI 830    |   | 0.0000.00            |
| YEAR                 | 2009            |   | 4 CABINS             |
| LENGTH               | 25.30 M         |   | 22 / 27 Kt           |
| BEAM                 | 6.22 M          |   |                      |
| DRAFT                | 1.90 M          | 2 | GOLFE-JUAN           |
| ENGINES              | 2XMTU 1820 HP   |   |                      |
| CONSUMPTION          | 400 L/H @ 22 KN |   | MALTE                |

## SPECIFICATIONS

HS: 40 000 / week

3 CREW (chef included)

TENDER Novurania 4.20m, 50 HP

Paddles, Wakeboard, Water ski, Buoy

The Luxurious motor yacht Ferretti 830 Hard Top 23m is a very spacious yacht for her length : Large fly-bridge with many seats and a jacuzzi located on it to make life even more enjoyable on board.