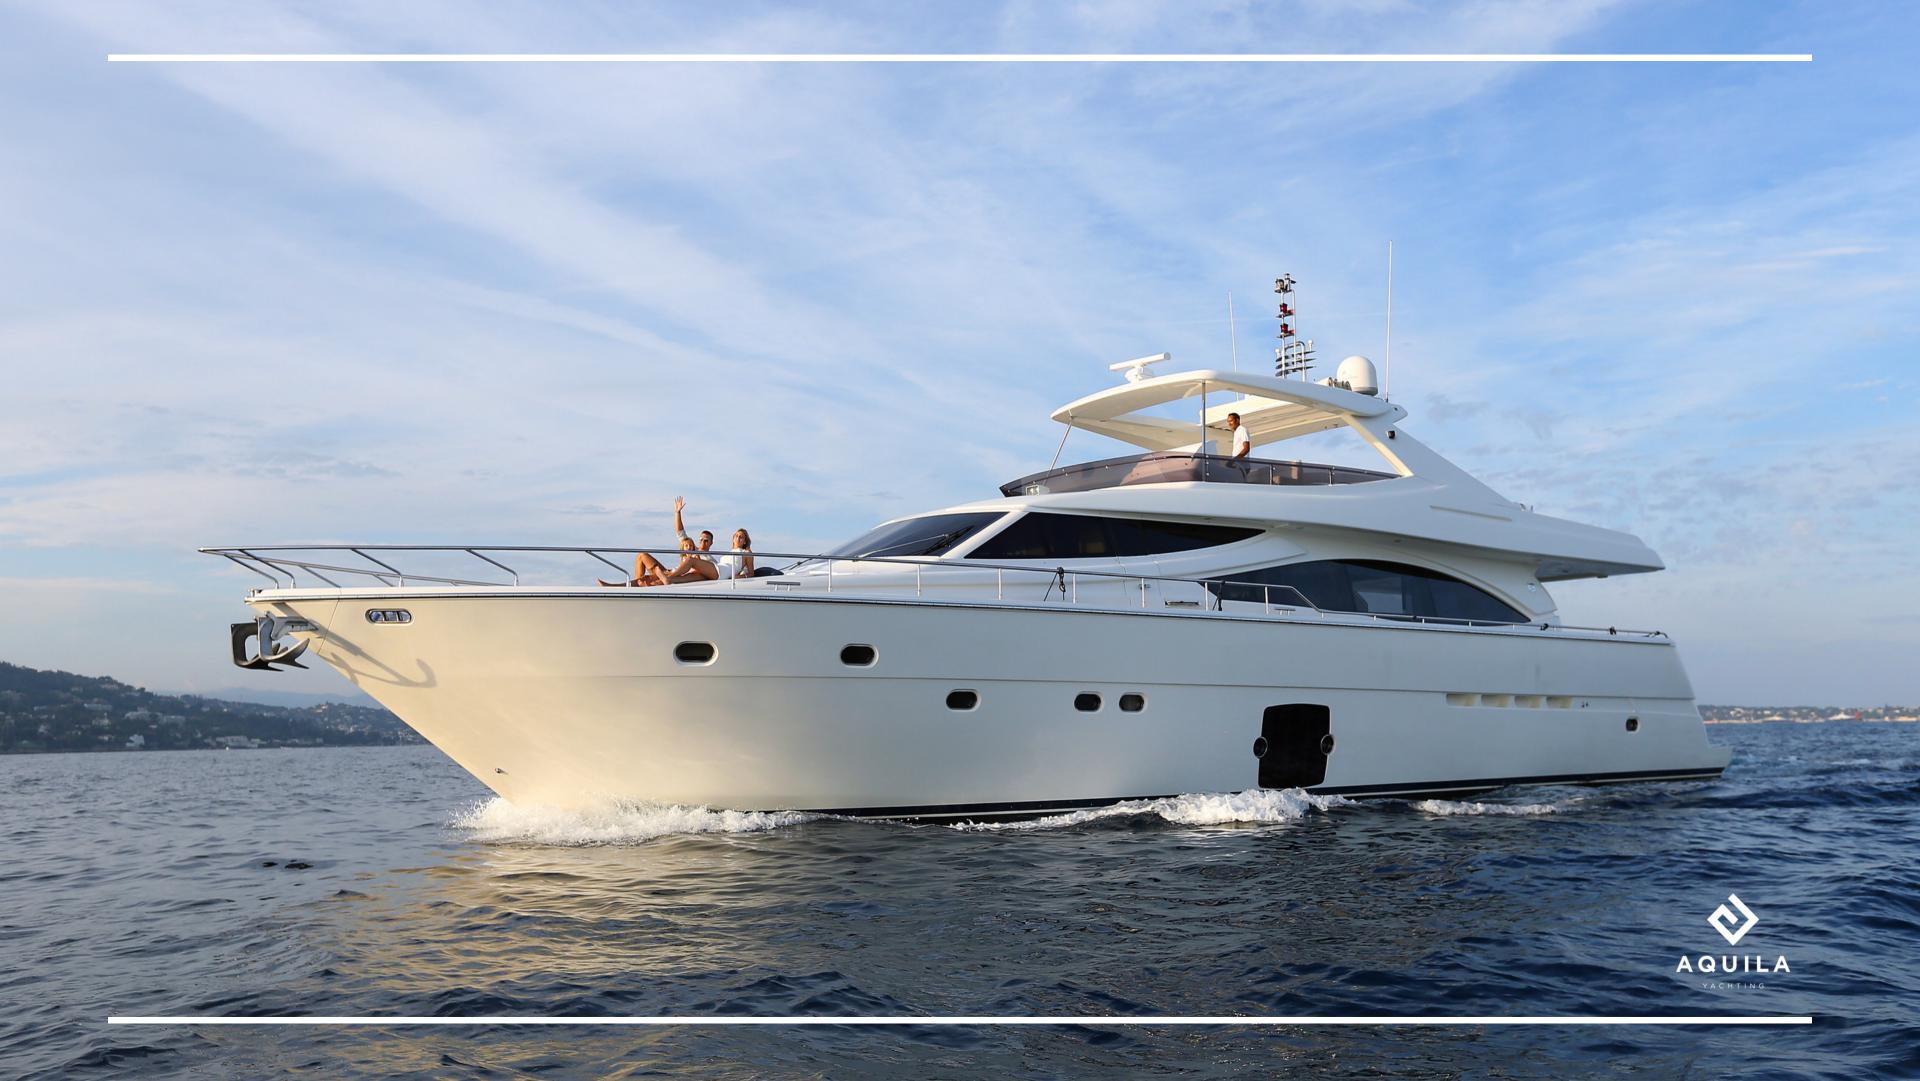

## SPECIFICATIONS

HS: 40 000 / week

3 CREW (chef included)

TENDER Novurania 4.20m, 50 HP

Paddles, Wakeboard, Water ski, Buoy

The Luxurious motor yacht Ferretti 830 Hard Top 23m is a very spacious yacht for her length : Large fly-bridge with many seats and a jacuzzi located on it to make life even more enjoyable on board.

The M/Y Felina is designed to accommodate up to 8 passengers in 4 cabins, including 1 Master, 1 VIP and 2 Twin.

Felina has a spacious living room and dining room, leading to a large cockpit, kitchen and wheelhouse. A convenient day toilet also located on the main deck.

Beautiful cruises await you with good meals and a warm atmosphere so that it remains an unforgettable memory.