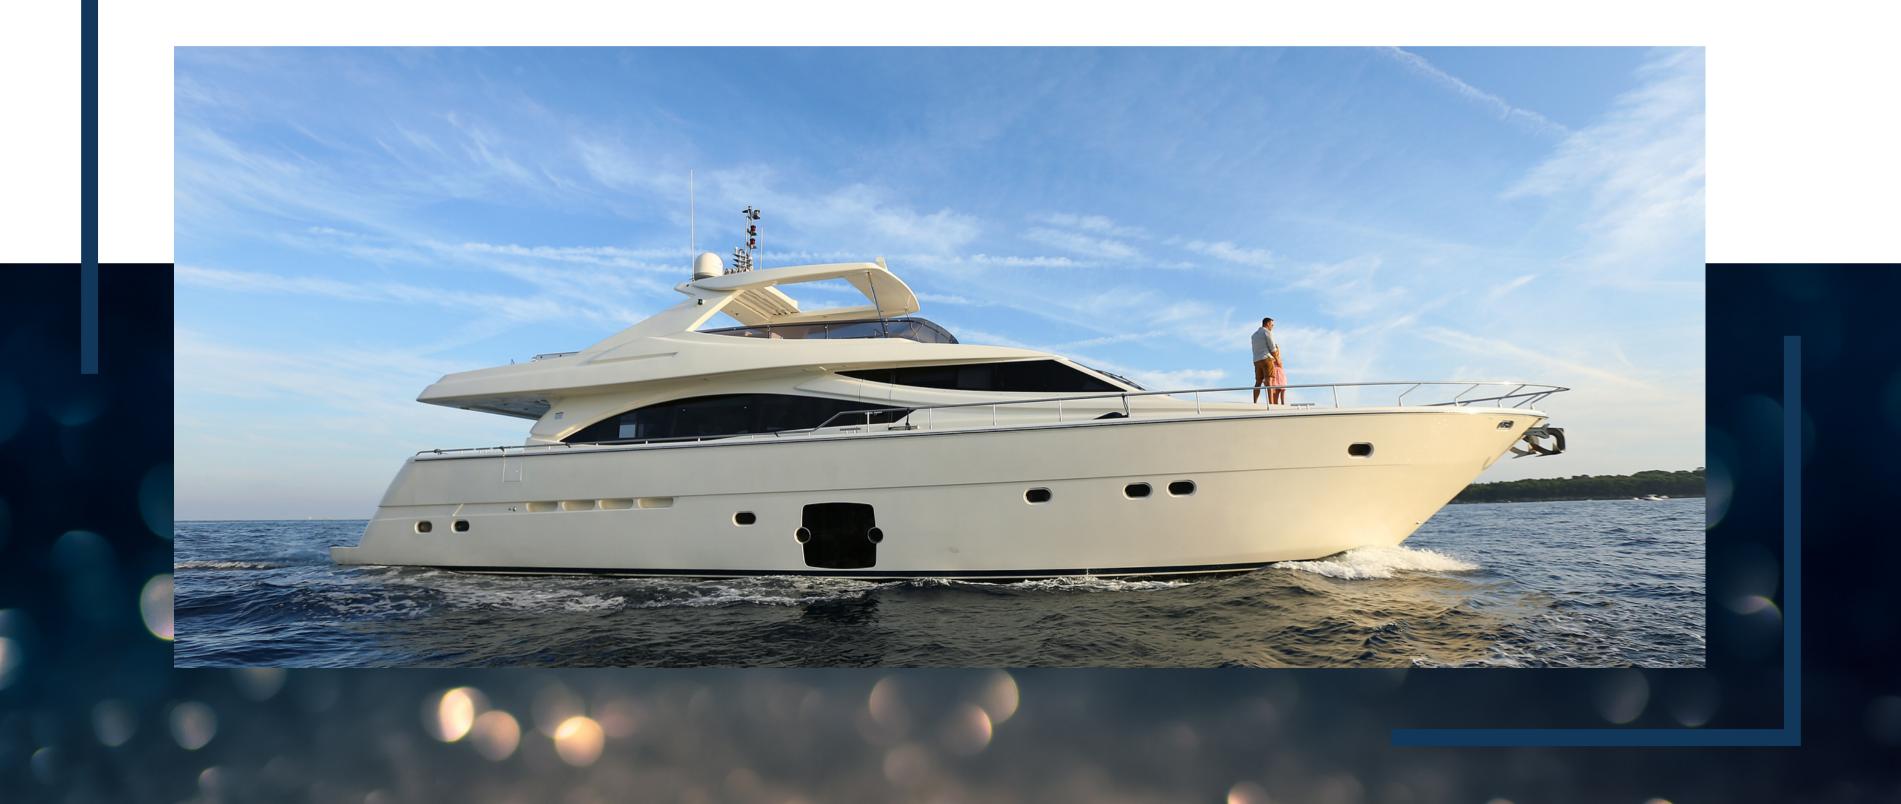

# FELINA EXTERIOR

0

| BUILDER CONSTRUCTION | FERRETTI        |   | 8 GUESTS<br>sleeping |
|----------------------|-----------------|---|----------------------|
| MODEL                | FERRETTI 830    |   | 0.0000.00            |
| YEAR                 | 2009            |   | 4 CABINS             |
| LENGTH               | 25.30 M         |   | 22 / 27 Kt           |
| BEAM                 | 6.22 M          |   |                      |
| DRAFT                | 1.90 M          | 2 | GOLFE-JUAN           |
| ENGINES              | 2XMTU 1820 HP   |   |                      |
| CONSUMPTION          | 400 L/H @ 22 KN |   | MALTE                |

## SPECIFICATIONS

HS: 40 000 / week

3 CREW (chef included)

TENDER Novurania 4.20m, 50 HP

Paddles, Wakeboard, Water ski, Buoy

The Luxurious motor yacht Ferretti 830 Hard Top 23m is a very spacious yacht for her length : Large fly-bridge with many seats and a jacuzzi located on it to make life even more enjoyable on board.

The M/Y Felina is designed to accommodate up to 8 passengers in 4 cabins, including 1 Master, 1 VIP and 2 Twin.

Felina has a spacious living room and dining room, leading to a large cockpit, kitchen and wheelhouse. A convenient day toilet also located on the main deck.