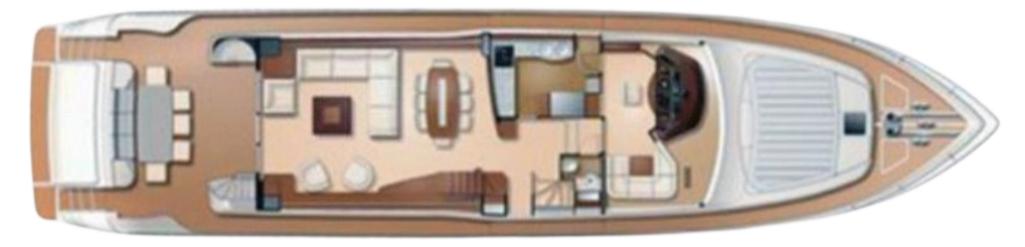

The M/Y Felina is designed to accommodate up to 8 passengers in 4 cabins, including 1 Master, 1 VIP and 2 Twin.

Felina has a spacious living room and dining room, leading to a large cockpit, kitchen and wheelhouse. A convenient day toilet also located on the main deck.