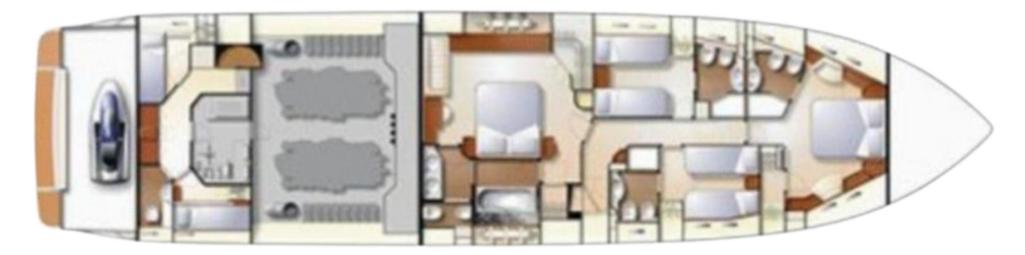

The M/Y Felina is designed to accommodate up to 8 passengers in 4 cabins, including 1 Master, 1 VIP and 2 Twin.

Felina has a spacious living room and dining room, leading to a large cockpit, kitchen and wheelhouse. A convenient day toilet also located on the main deck.

Large main cabin with oversized windows, spacious bathroom with large shower. VIP cabin in front with double bed, attached bathroom and dressing room.

Two other guests cabin, each with a bathroom, 2 single beds and an extra Pullman bunk in each. Crew accommodations for 3 members.