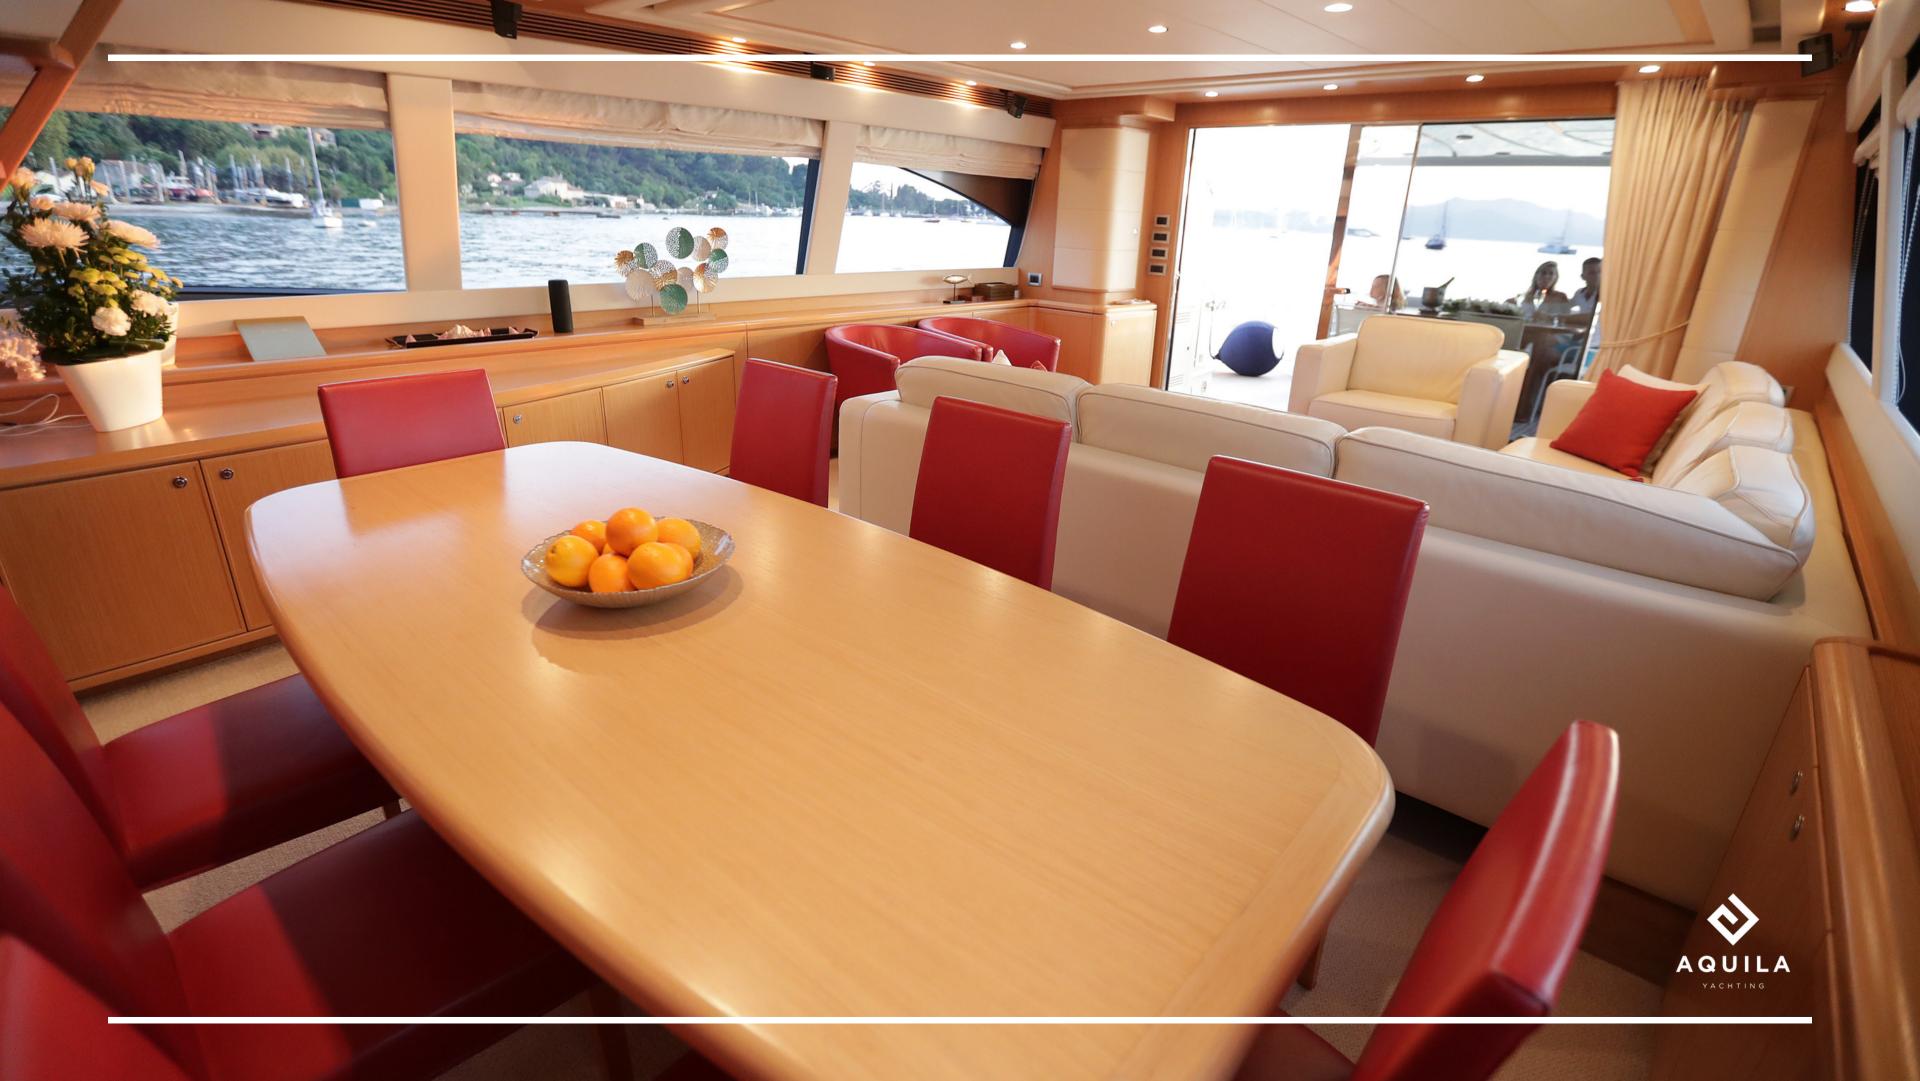

The M/Y Felina is designed to accommodate up to 8 passengers in 4 cabins, including 1 Master, 1 VIP and 2 Twin.

Felina has a spacious living room and dining room, leading to a large cockpit, kitchen and wheelhouse. A convenient day toilet also located on the main deck.

Saloon: 1 TV and bose system sound with canal satellite and Playstation 4, 1 TV with canal satellite in the master Room, 1 TV in the VIP Room