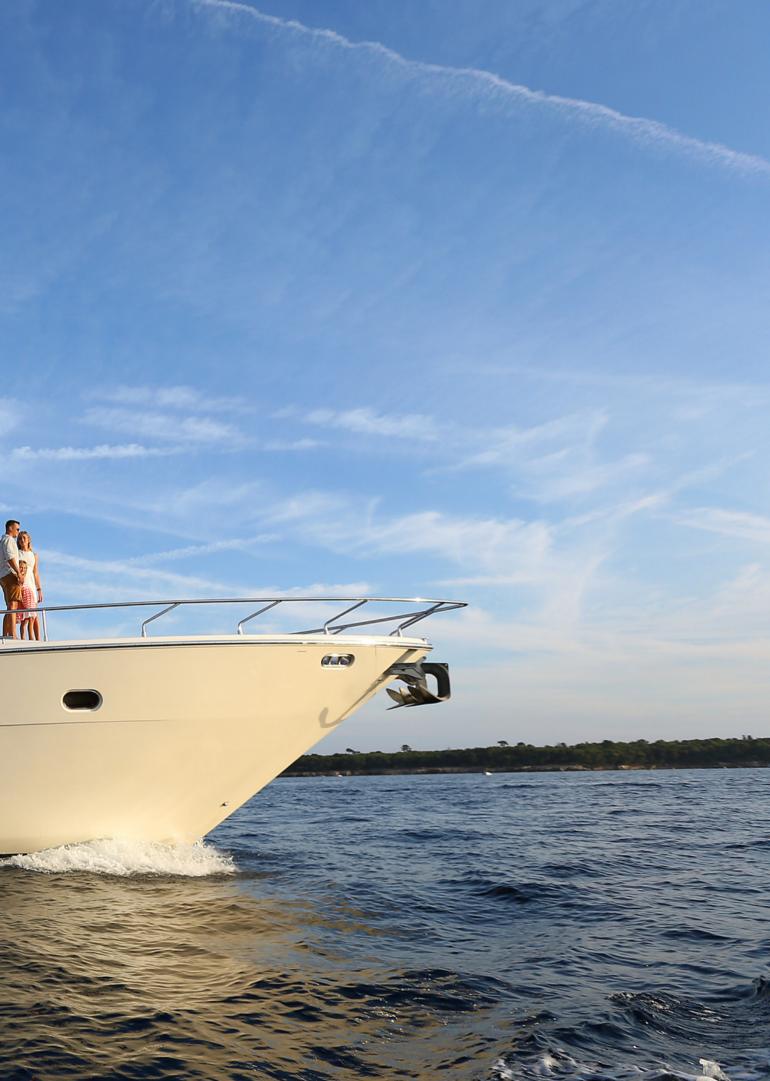

# FELINA EXTERIOR

0

| BUILDER CONSTRUCTION | FERRETTI        |   | 8 GUESTS<br>sleeping |
|----------------------|-----------------|---|----------------------|
| MODEL                | FERRETTI 830    |   | 0.0000.00            |
| YEAR                 | 2009            |   | 4 CABINS             |
| LENGTH               | 25.30 M         |   | 22 / 27 Kt           |
| BEAM                 | 6.22 M          |   |                      |
| DRAFT                | 1.90 M          | 2 | GOLFE-JUAN           |
| ENGINES              | 2XMTU 1820 HP   |   |                      |
| CONSUMPTION          | 400 L/H @ 22 KN |   | MALTE                |

## SPECIFICATIONS

HS: 40 000 / week

3 CREW (chef included)

TENDER Novurania 4.20m, 50 HP

Paddles, Wakeboard, Water ski, Buoy

The Luxurious motor yacht Ferretti 830 Hard Top 23m is a very spacious yacht for her length : Large fly-bridge with many seats and a jacuzzi located on it to make life even more enjoyable on board.