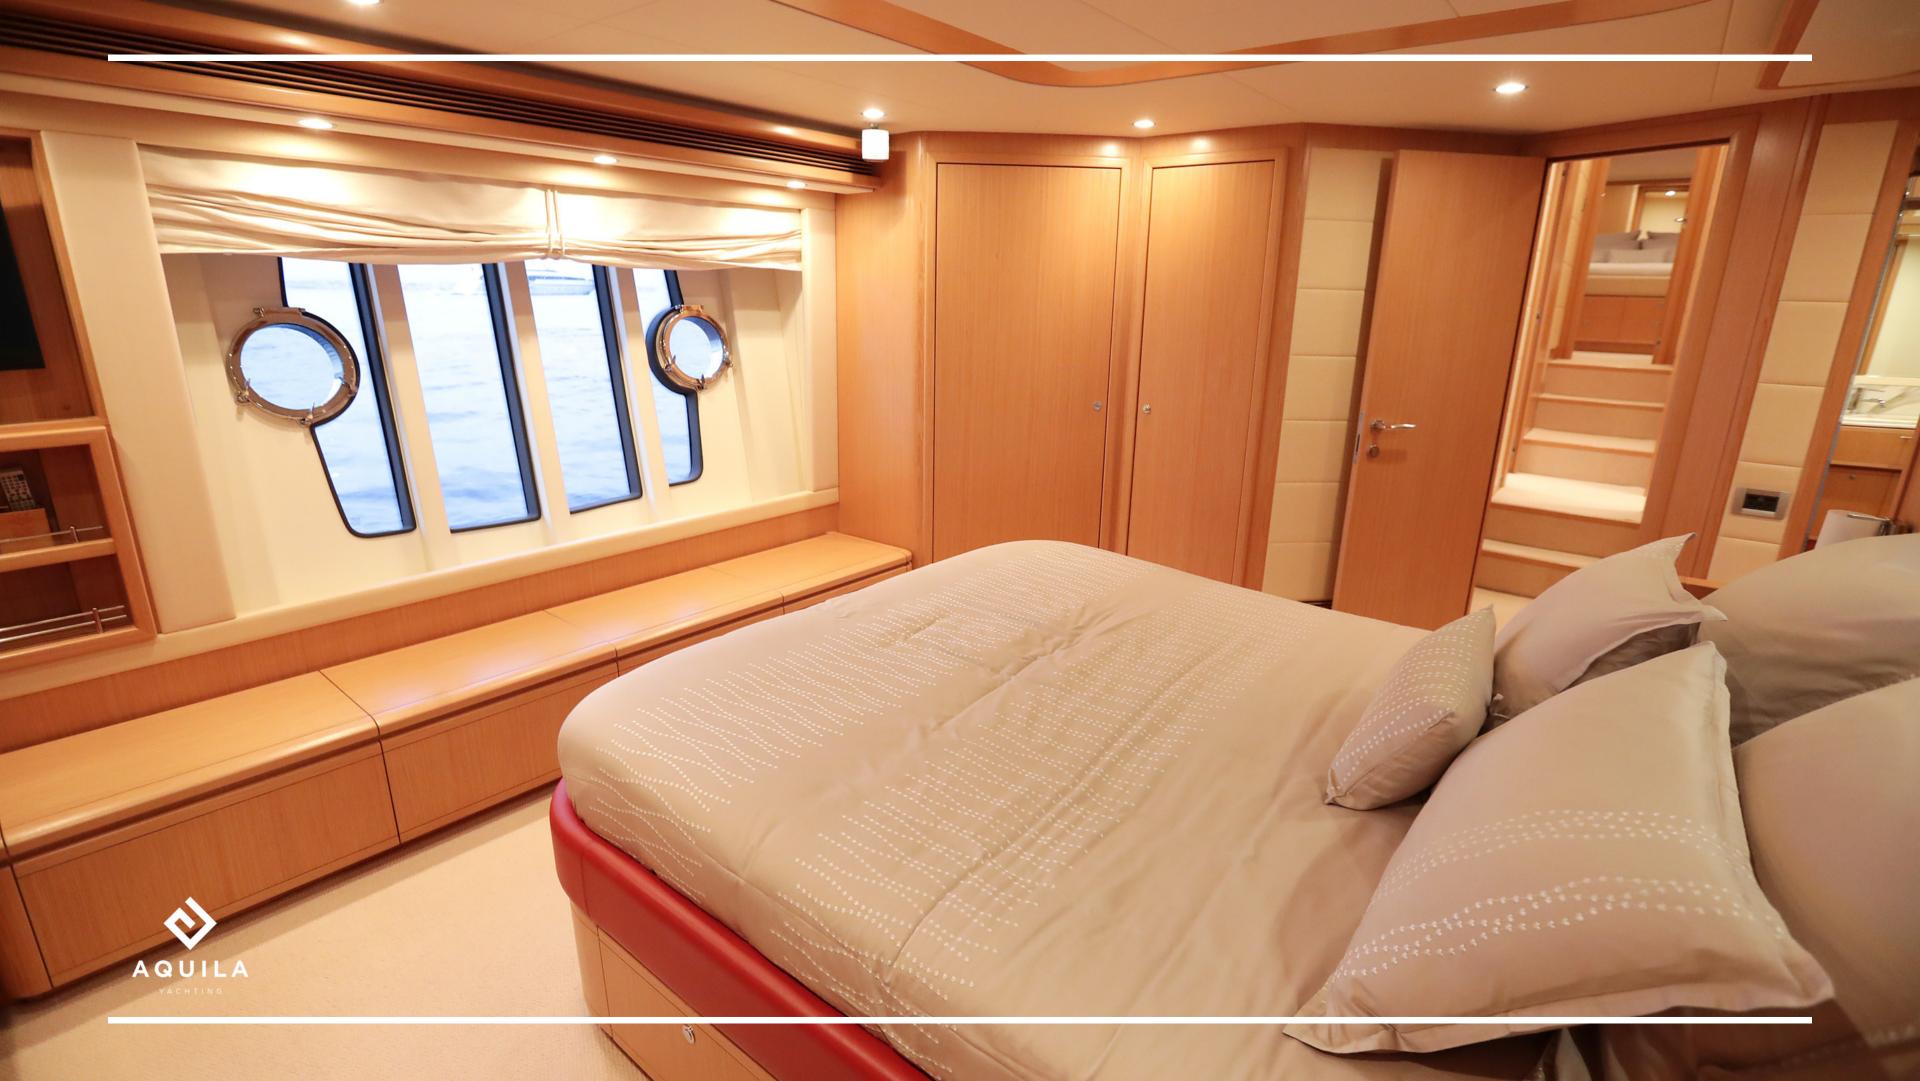

Large main cabin with oversized windows, spacious bathroom with large shower. VIP cabin in front with double bed, attached bathroom and dressing room.

Two other guests cabin, each with a bathroom, 2 single beds and an extra Pullman bunk in each. Crew accommodations for 3 members.