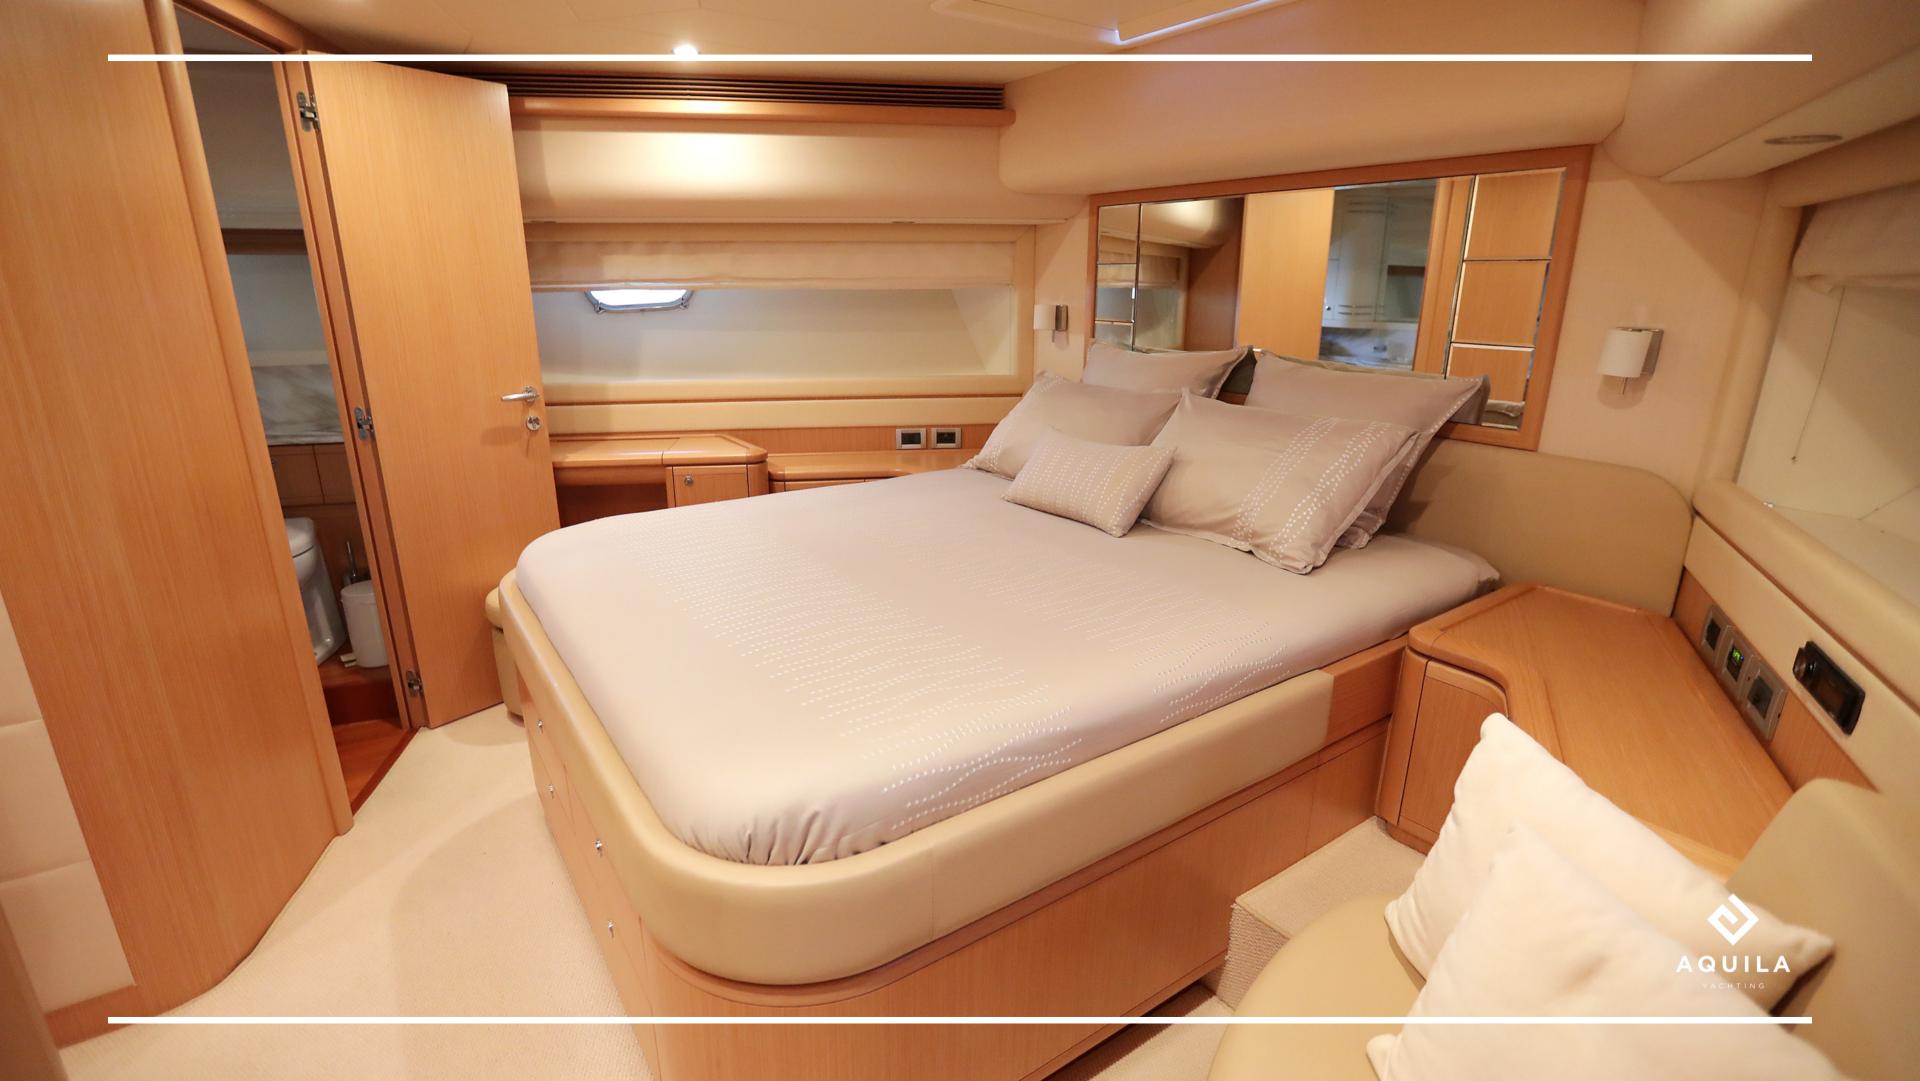

The M/Y Felina is designed to accommodate up to 8 passengers in 4 cabins, including 1 Master, 1 VIP and 2 Twin.

Felina has a spacious living room and dining room, leading to a large cockpit, kitchen and wheelhouse. A convenient day toilet also located on the main deck.

Large main cabin with oversized windows, spacious bathroom with large shower. VIP cabin in front with double bed, attached bathroom and dressing room.

Two other guests cabin, each with a bathroom, 2 single beds and an extra Pullman bunk in each. Crew accommodations for 3 members.