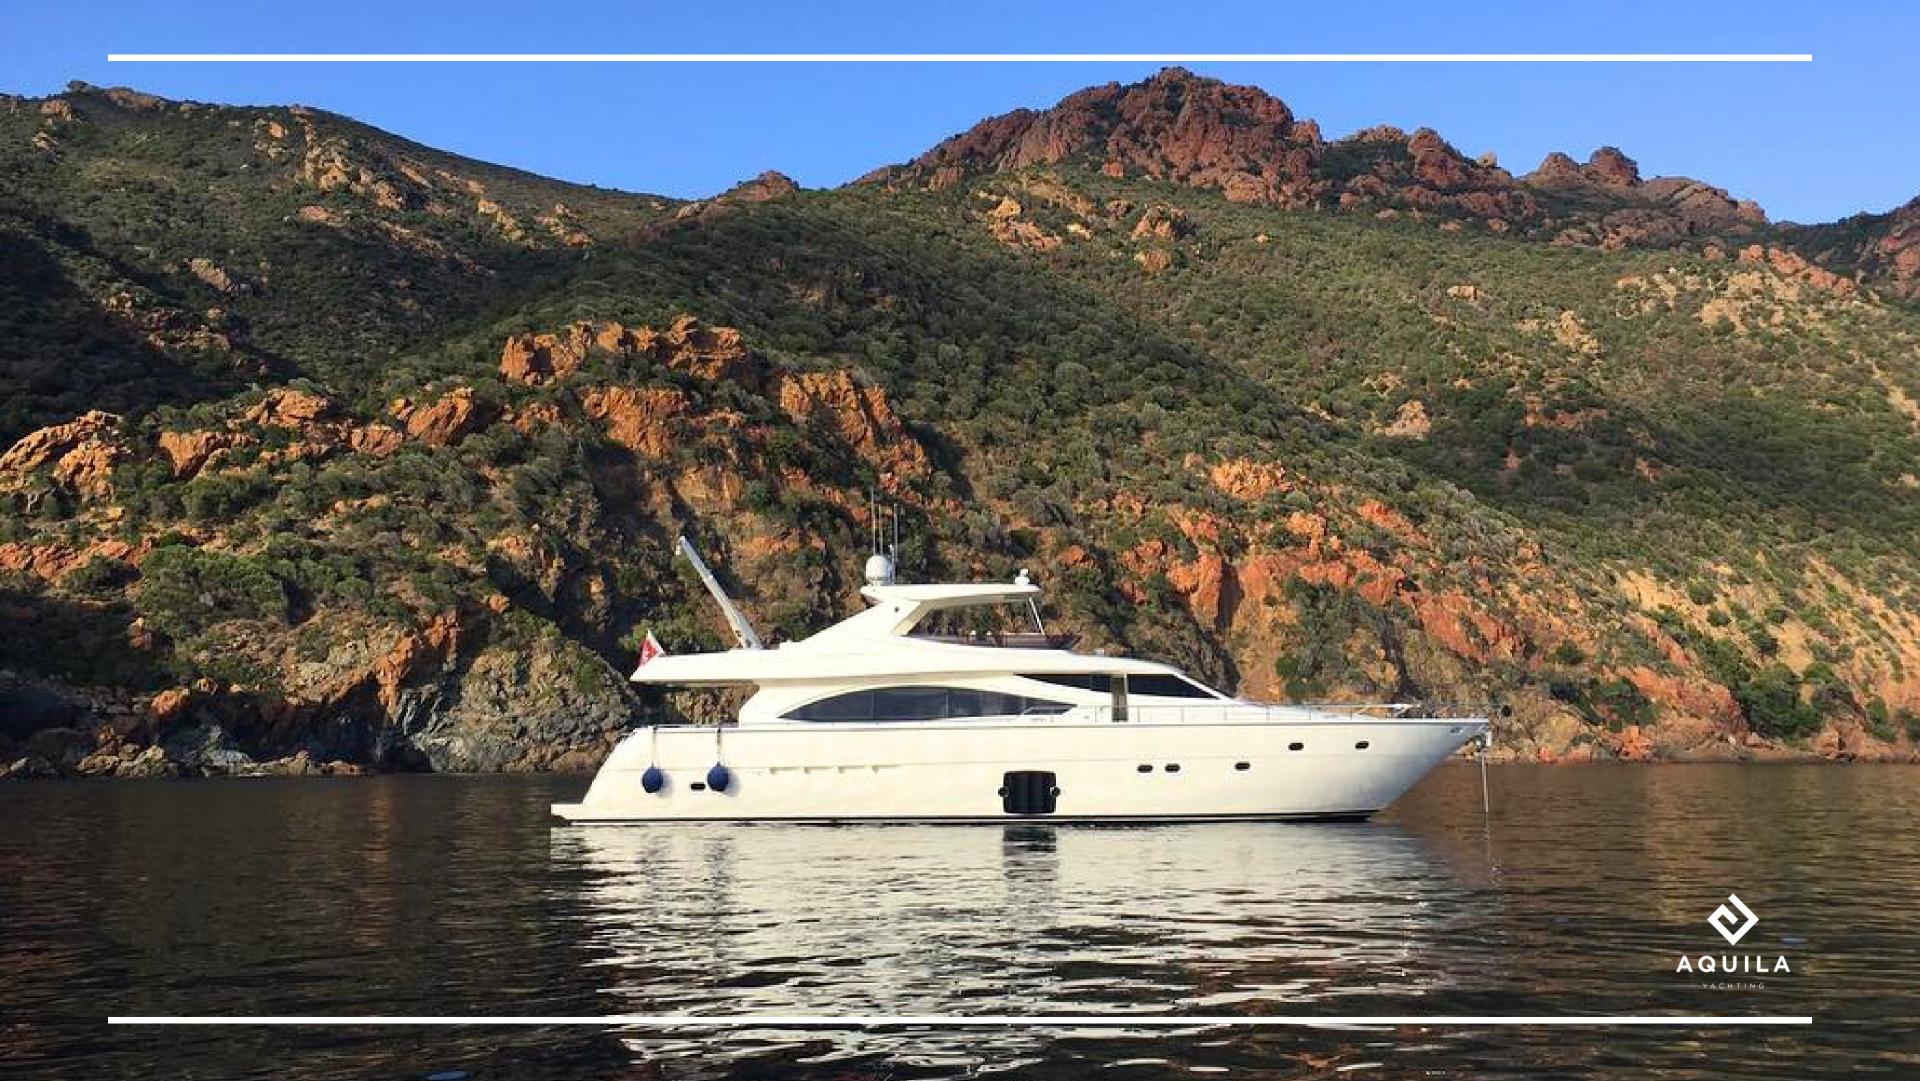

# FELINA EXTERIOR

0

| BUILDER CONSTRUCTION | FERRETTI        |   | 8 GUESTS<br>sleeping |
|----------------------|-----------------|---|----------------------|
| MODEL                | FERRETTI 830    |   | 0.0000.00            |
| YEAR                 | 2009            |   | 4 CABINS             |
| LENGTH               | 25.30 M         |   | 22 / 27 Kt           |
| BEAM                 | 6.22 M          |   |                      |
| DRAFT                | 1.90 M          | 2 | GOLFE-JUAN           |
| ENGINES              | 2XMTU 1820 HP   |   |                      |
| CONSUMPTION          | 400 L/H @ 22 KN |   | MALTE                |

## SPECIFICATIONS

HS: 40 000 / week

3 CREW (chef included)

TENDER Novurania 4.20m, 50 HP

Paddles, Wakeboard, Water ski, Buoy

The Luxurious motor yacht Ferretti 830 Hard Top 23m is a very spacious yacht for her length : Large fly-bridge with many seats and a jacuzzi located on it to make life even more enjoyable on board.