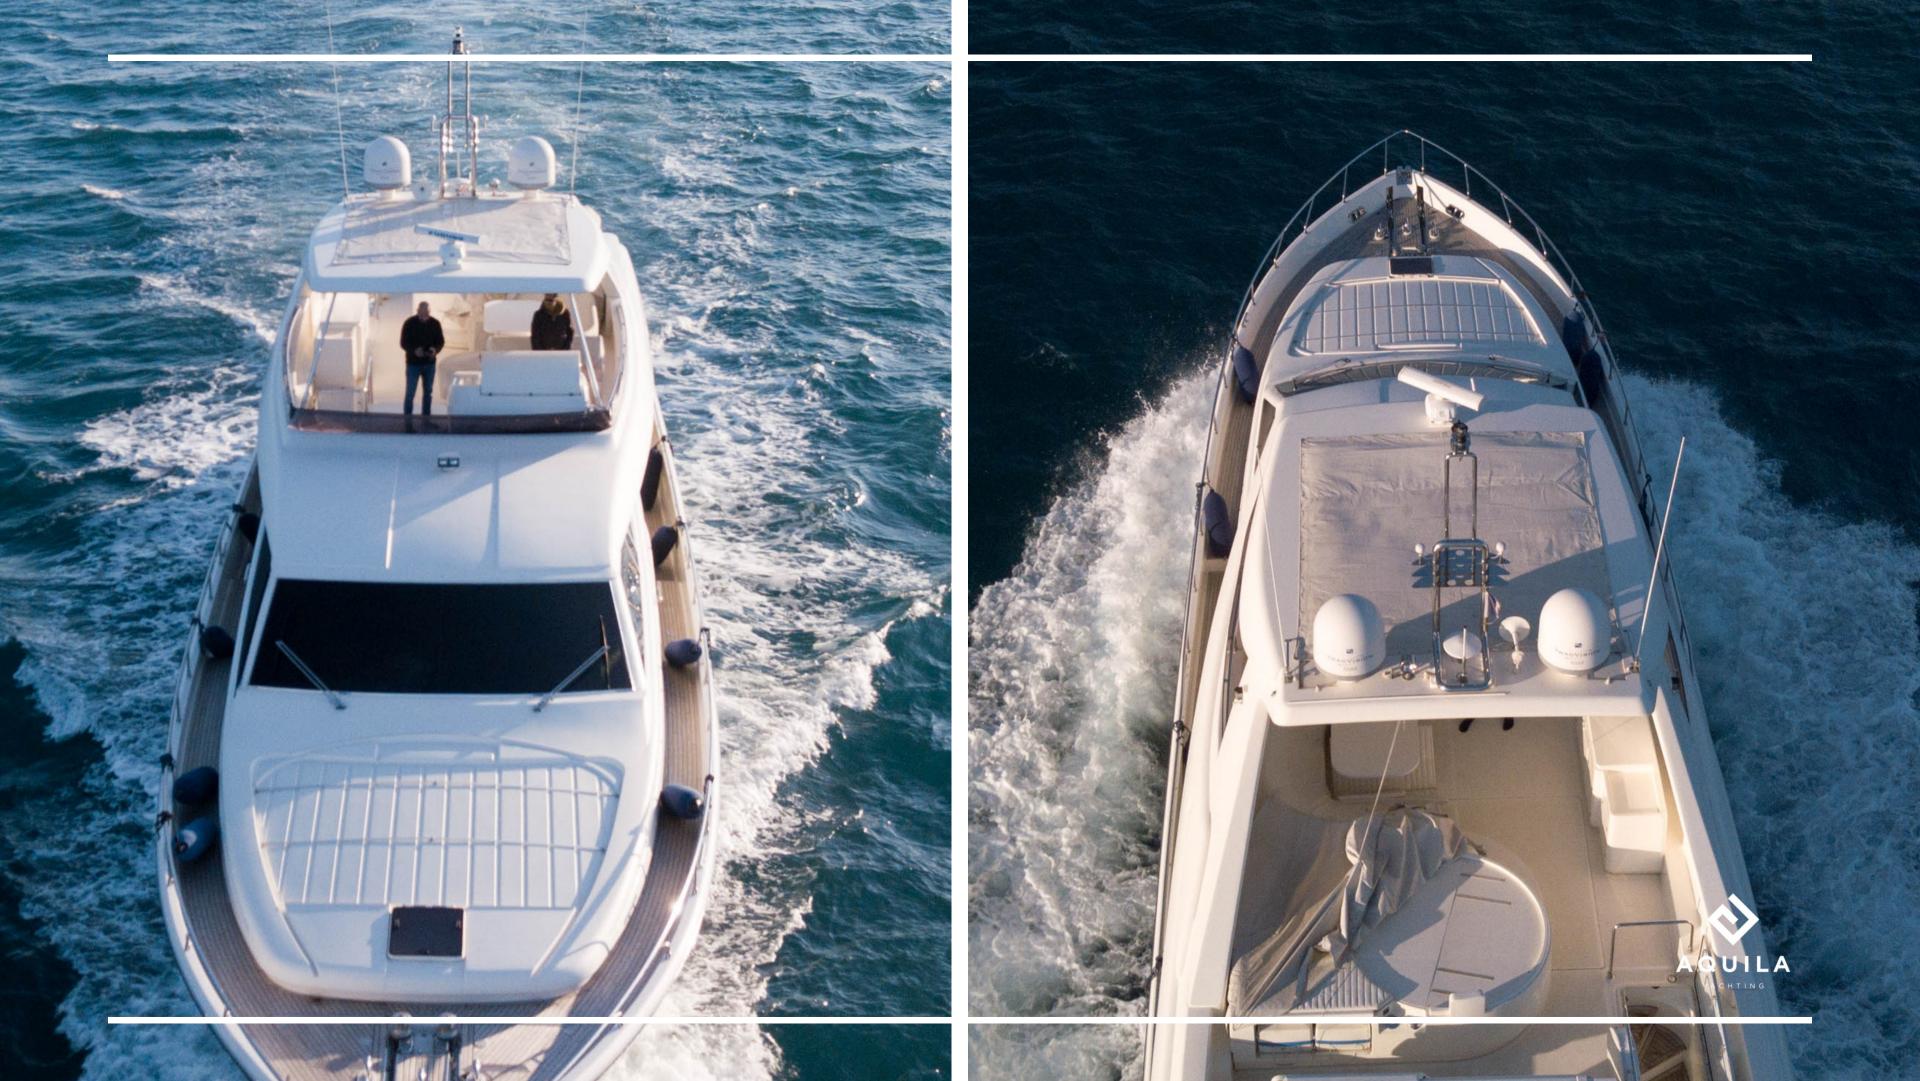

## SPECIFICATIONS

HS: 40 000 / week

3 CREW (chef included)

TENDER Novurania 4.20m, 50 HP

Paddles, Wakeboard, Water ski, Buoy

The Luxurious motor yacht Ferretti 830 Hard Top 23m is a very spacious yacht for her length : Large fly-bridge with many seats and a jacuzzi located on it to make life even more enjoyable on board.