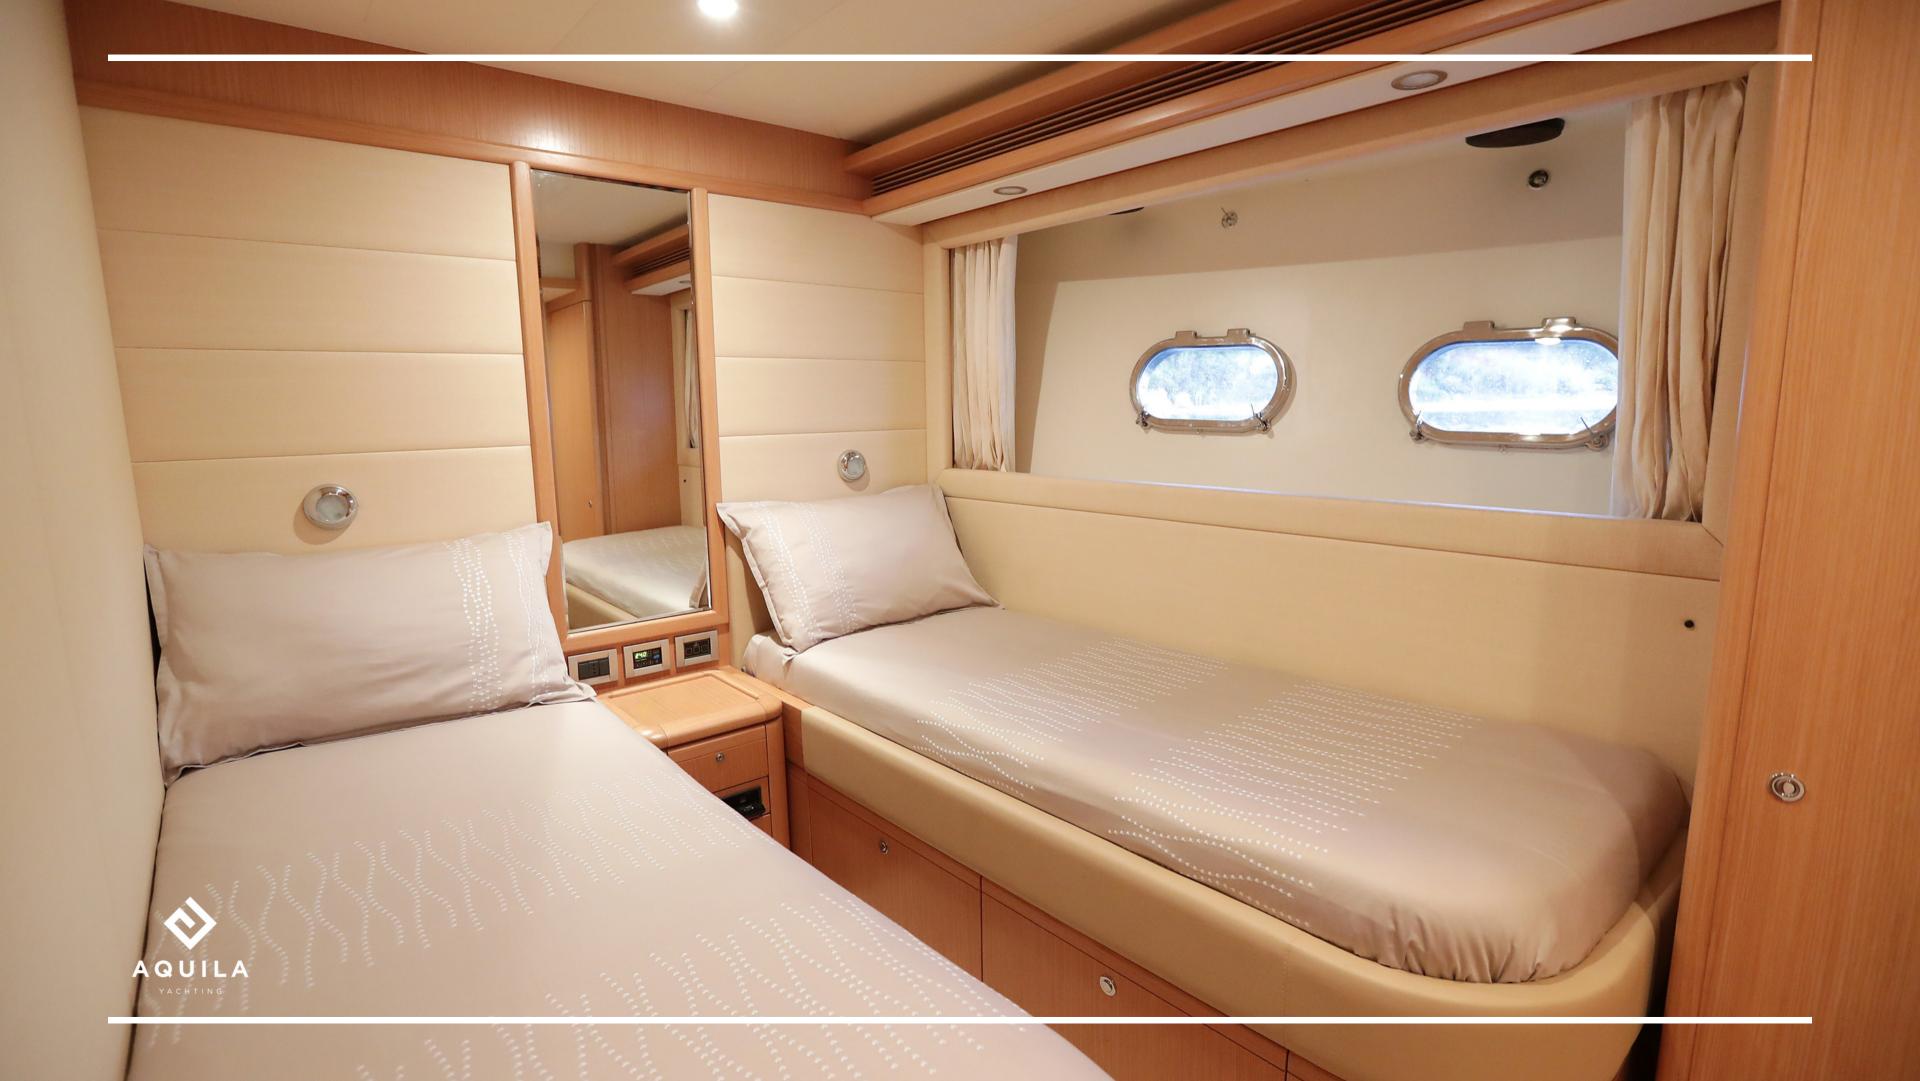

Large main cabin with oversized windows, spacious bathroom with large shower. VIP cabin in front with double bed, attached bathroom and dressing room.

Two other guests cabin, each with a bathroom, 2 single beds and an extra Pullman bunk in each. Crew accommodations for 3 members.