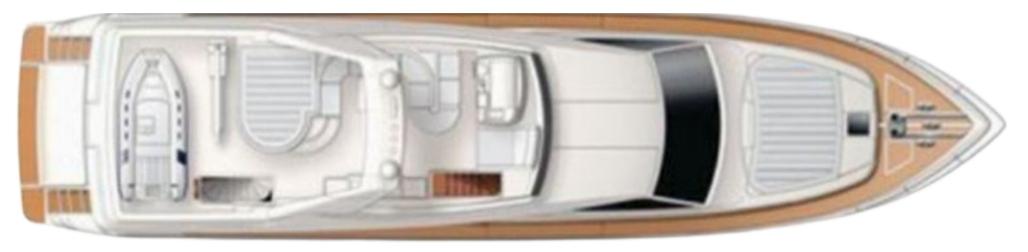

# FELINA EXTERIOR

0

| BUILDER CONSTRUCTION | FERRETTI        |   | 8 GUESTS<br>sleeping |
|----------------------|-----------------|---|----------------------|
| MODEL                | FERRETTI 830    |   | 0.0000.00            |
| YEAR                 | 2009            |   | 4 CABINS             |
| LENGTH               | 25.30 M         |   | 22 / 27 Kt           |
| BEAM                 | 6.22 M          |   |                      |
| DRAFT                | 1.90 M          | 2 | GOLFE-JUAN           |
| ENGINES              | 2XMTU 1820 HP   |   |                      |
| CONSUMPTION          | 400 L/H @ 22 KN |   | MALTE                |

## SPECIFICATIONS

HS: 40 000 / week

3 CREW (chef included)

TENDER Novurania 4.20m, 50 HP

Paddles, Wakeboard, Water ski, Buoy

The Luxurious motor yacht Ferretti 830 Hard Top 23m is a very spacious yacht for her length : Large fly-bridge with many seats and a jacuzzi located on it to make life even more enjoyable on board.