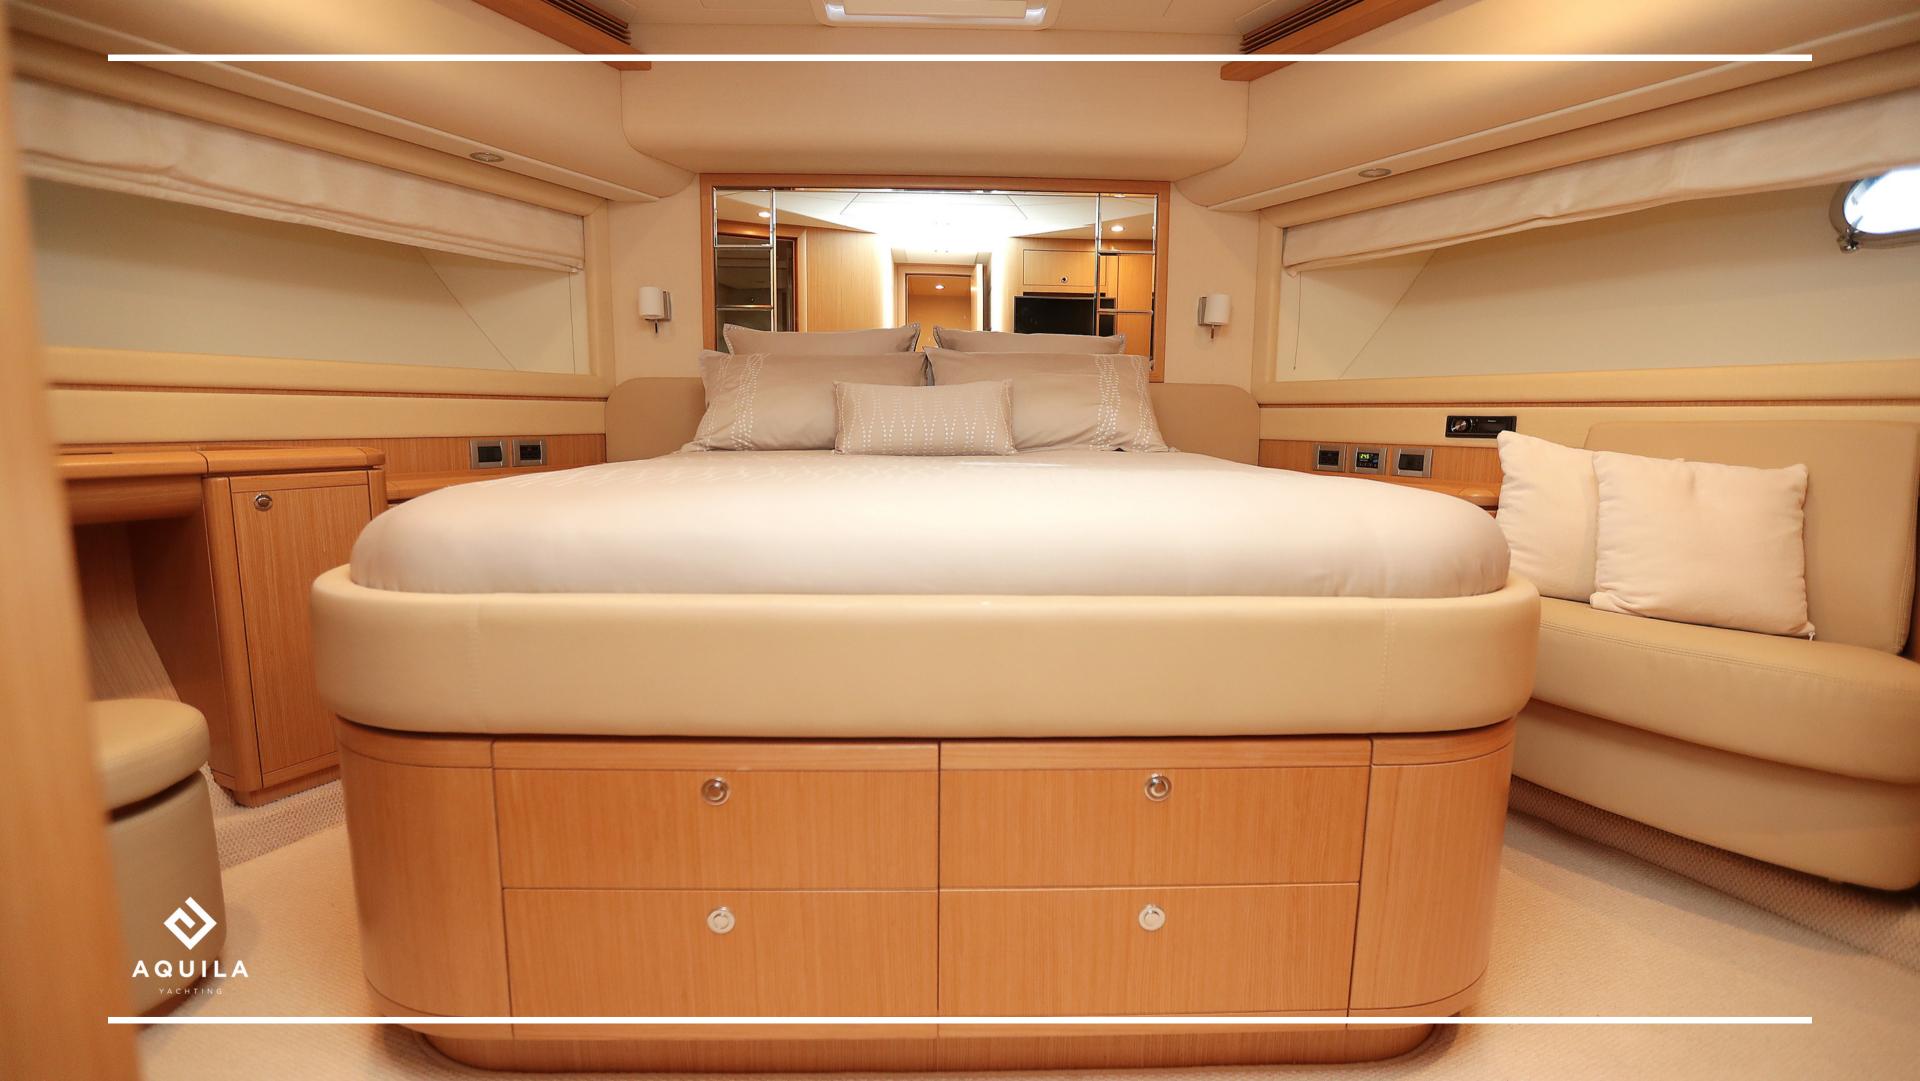

The M/Y Felina is designed to accommodate up to 8 passengers in 4 cabins, including 1 Master, 1 VIP and 2 Twin.

Felina has a spacious living room and dining room, leading to a large cockpit, kitchen and wheelhouse. A convenient day toilet also located on the main deck.

Large main cabin with oversized windows, spacious bathroom with large shower. VIP cabin in front with double bed, attached bathroom and dressing room.

Two other guests cabin, each with a bathroom, 2 single beds and an extra Pullman bunk in each. Crew accommodations for 3 members.