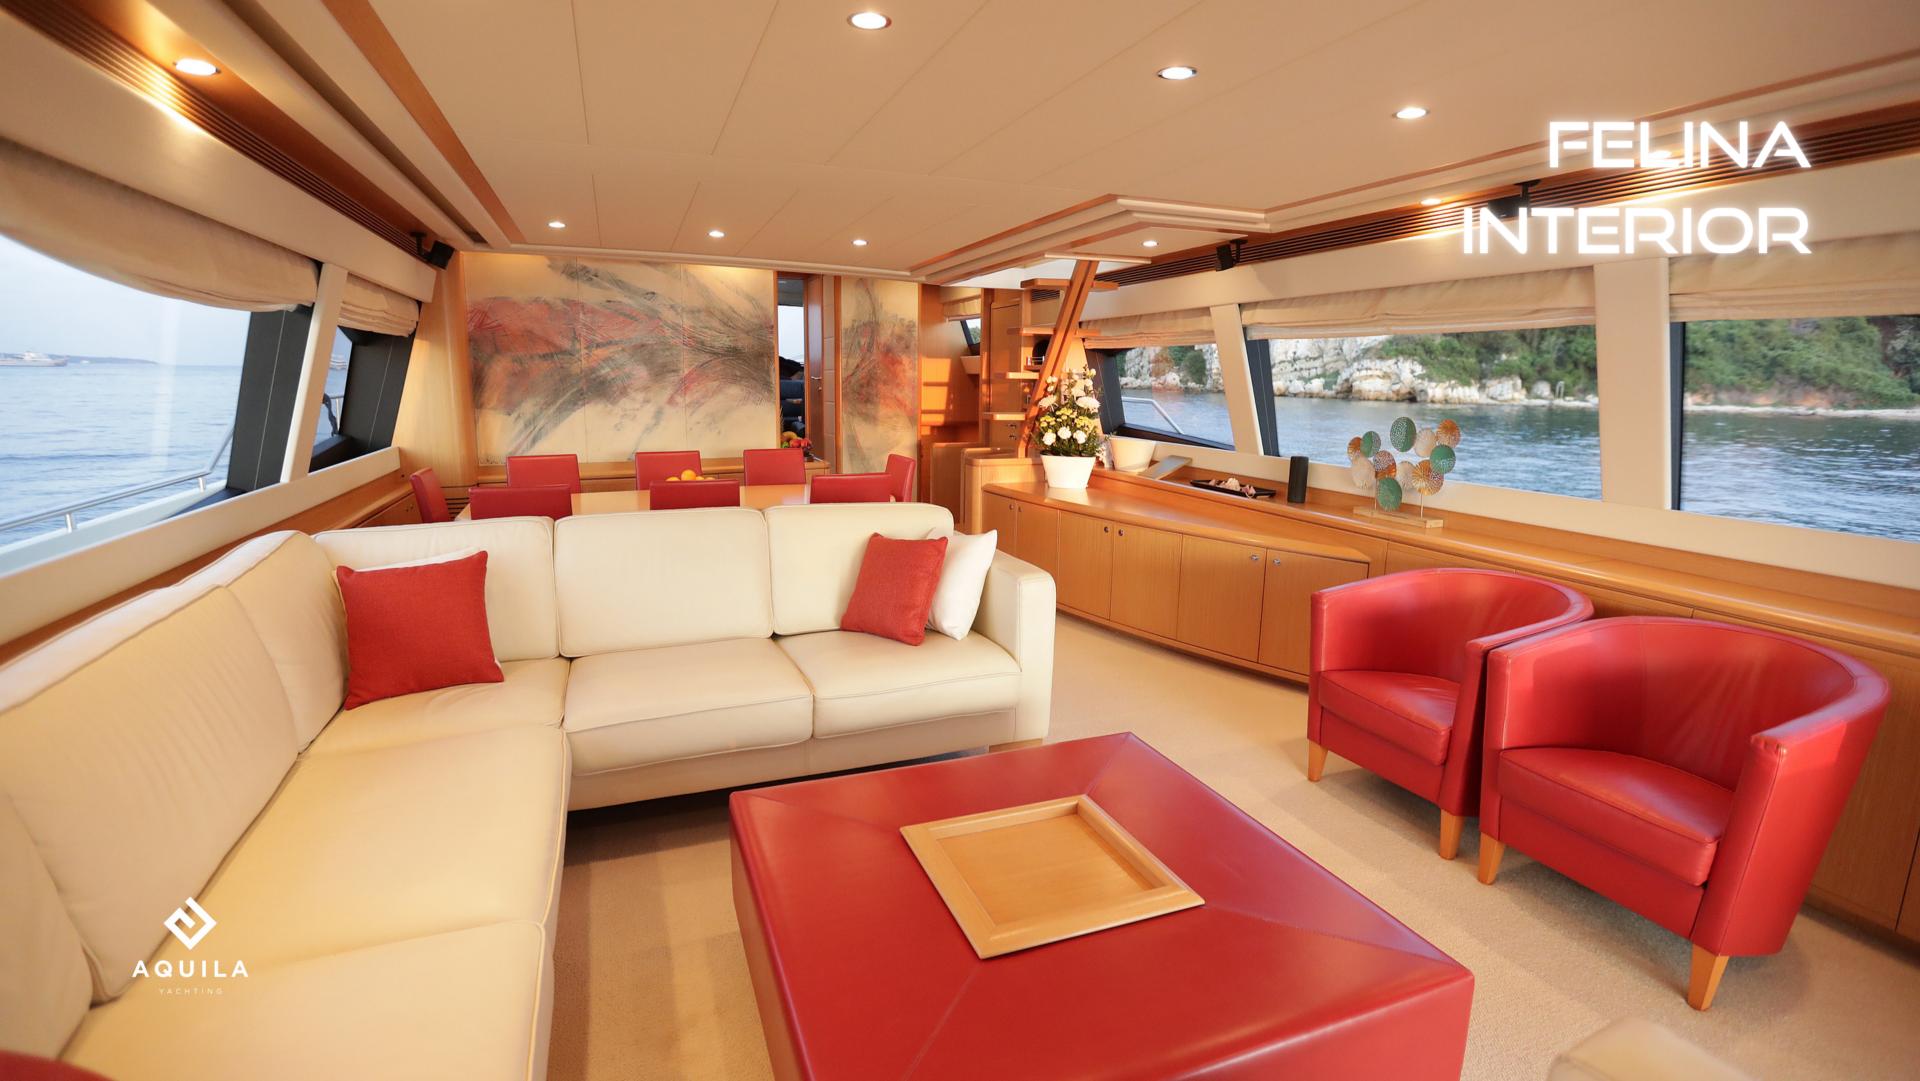

The M/Y Felina is designed to accommodate up to 8 passengers in 4 cabins, including 1 Master, 1 VIP and 2 Twin.

Felina has a spacious living room and dining room, leading to a large cockpit, kitchen and wheelhouse. A convenient day toilet also located on the main deck.

Saloon: 1 TV and bose system sound with canal satellite and Playstation 4, 1 TV with canal satellite in the master Room, 1 TV in the VIP Room