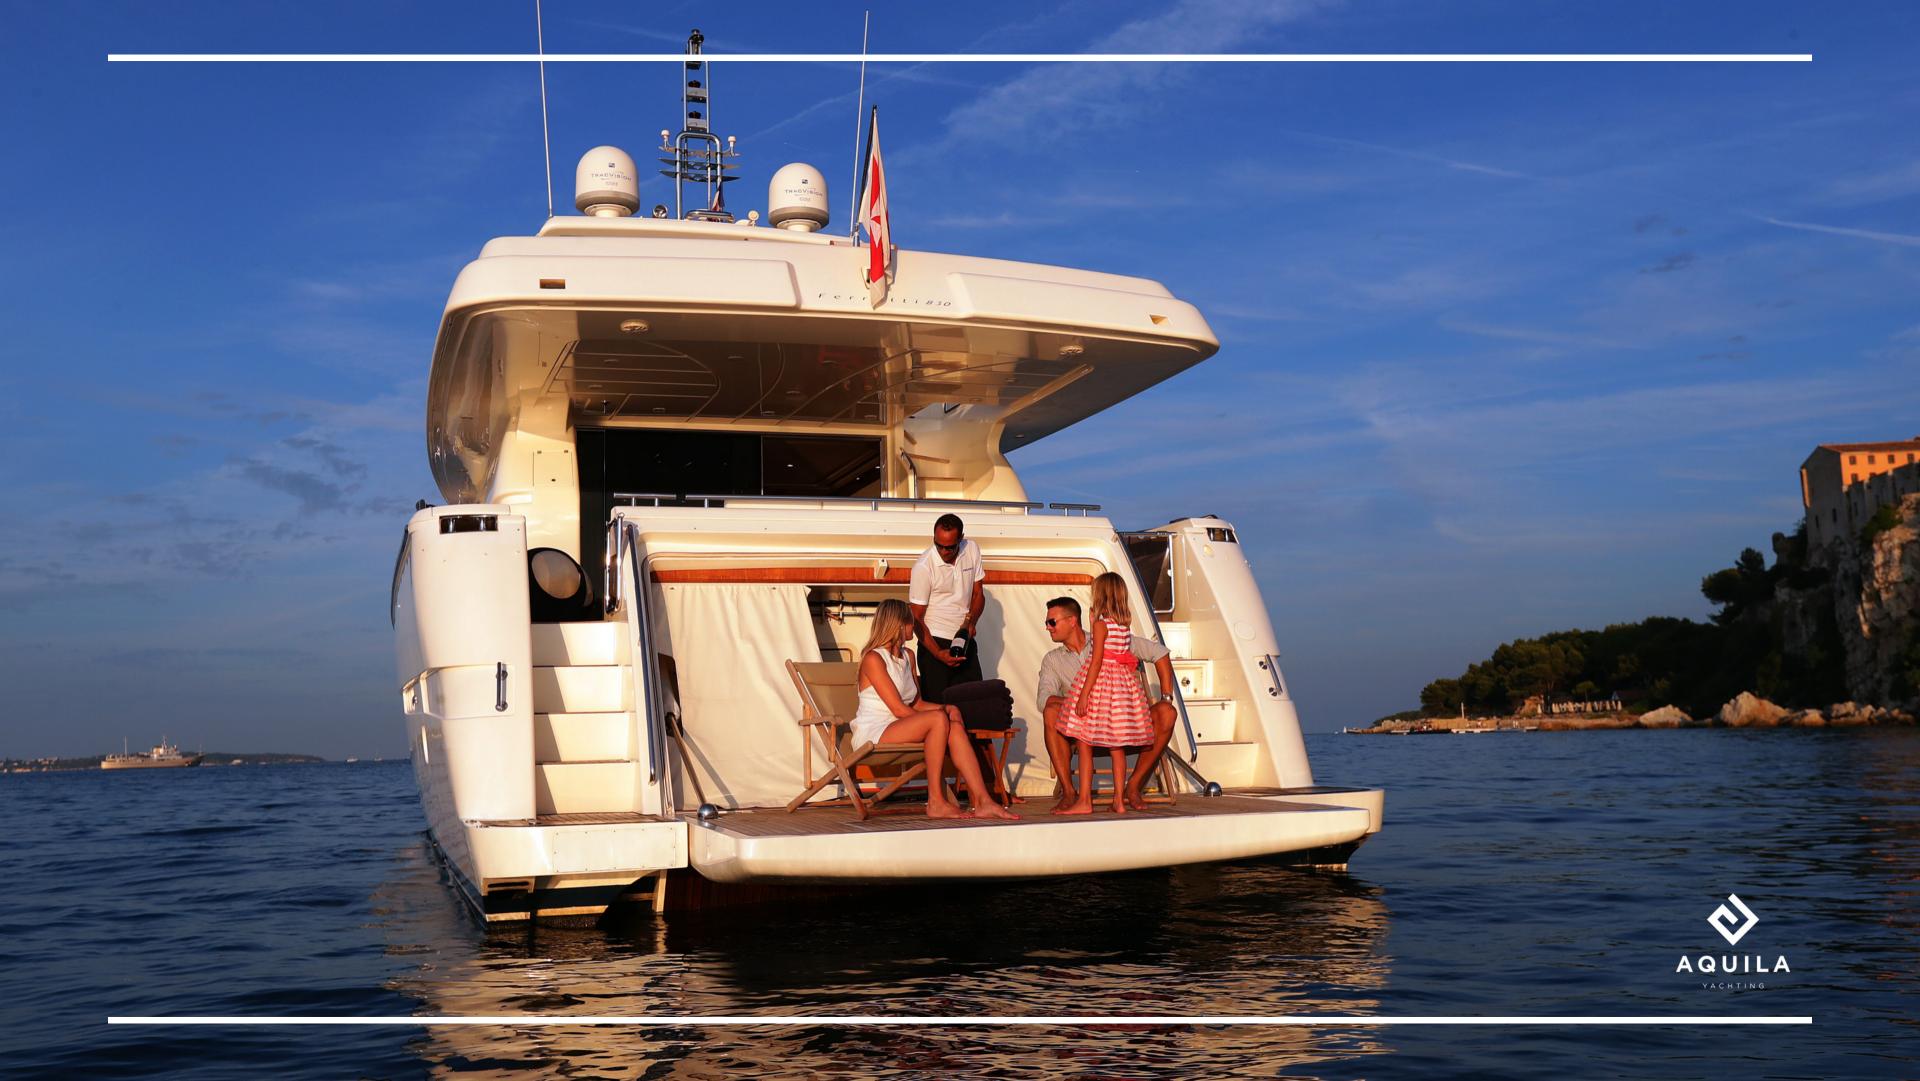

The M/Y Felina is designed to accommodate up to 8 passengers in 4 cabins, including 1 Master, 1 VIP and 2 Twin.

Felina has a spacious living room and dining room, leading to a large cockpit, kitchen and wheelhouse. A convenient day toilet also located on the main deck.

Beautiful cruises await you with good meals and a warm atmosphere so that it remains an unforgettable memory.